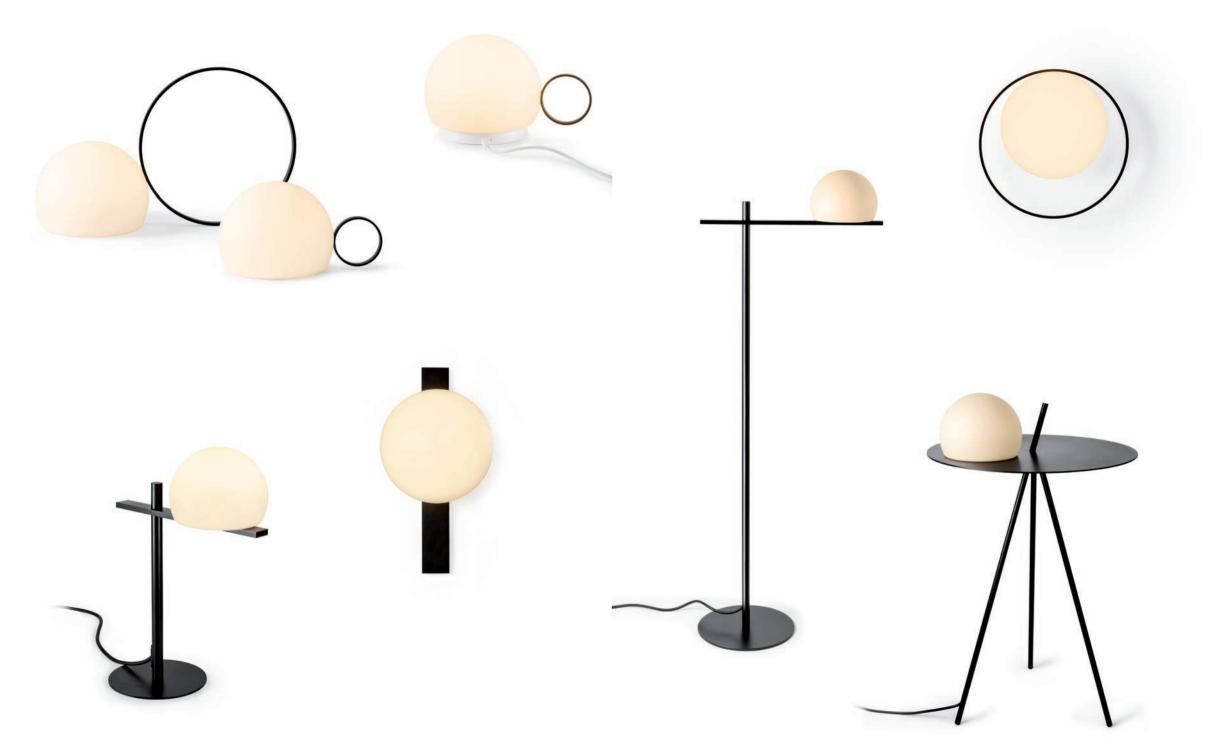

In 1969, he founded Estiluz, a firm commitment to high-end decorative lighting, with innovative designs and handmade finishes. The Masdeu family controlled the whole process: Gerard took advantage of his creativity; his father, Anton Masdeu, and his brother, Eduard Masdeu, contributed with their extraordinary mastery of metal works. The quality of their designs soon attracted attention at international fairs, leading Estiluz to open its first branch office in New York in 1993. Others will follow. The brand also strengthened ties with Germany, incorporating modern engineering solutions and optimizing its production processes.

Nowadays, with a second generation on board, at Estiluz, we give emerging designers a chance to make their talent shine too. We experiment with new shapes and materials, while staying faithful to our solid principles: robustness, durability, impeccable finishes and family spirit. We closely monitor the manufacturing for each of our luminaries. Our adaptable designs enhance every space with perfect lighting. We also create custom-made lamps or projects, so that your hotel, restaurant or shop radiates its own personality.

EACH ESTILUZ LAMP IS A JEWEL OBJECT, LOVINGLY MANUFACTURED, LIKE ONLY CLOSE FAMILY MEMBERS COULD DO.