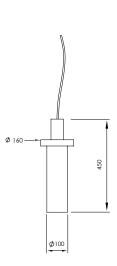

#### Materials

Beech and metal Equipped with a cable of 2m / 78" Bulb E27 LED max25W not included

## RRP

95€

VAT not included