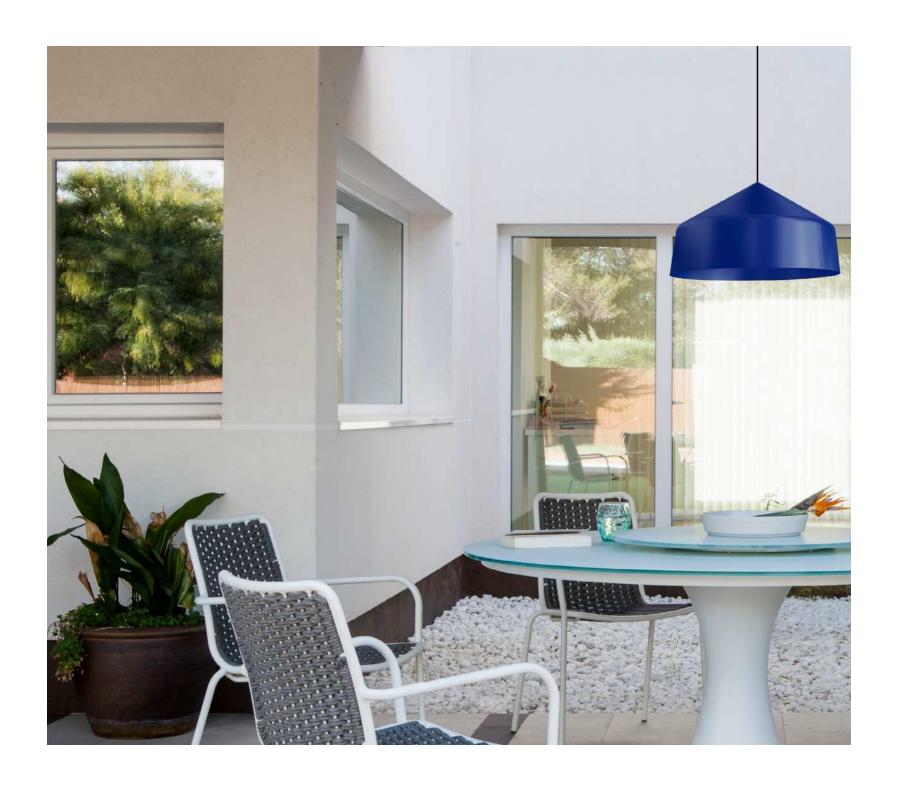

RRP

195€

VAT not included



# **TAO**





## Tao

LANZAROTE VOLCANO

The earthquakes of 1824 formed the Tao volcano in Timanfaya Park. Still young, the volcanic landscape of Lanzarote is covered with lichens.



## Colours



Peach



Picea



Chalk



#### Materials



Cork and metal Equipped with a cable of 2m / 78" Bulb E27 LED max25W not included

RRP

135€

VAT not included



# Outdoor trip









## Ézaro

GALICIAN CASCADE

Cascade of Galicia, Ézaro precipitates the water of the Jallas river 40 meters lower, at its mouth with the sea, between the eroded walls of the canyon, at the foot of Mount Pindo.



#### Colours



#### **Materials**

Metal Equipped with a cable of 7m / 275" with power plug Bulb E27 LED max13W not included IP44

**RRP** 145€ VAT not included





ÉZARO



# ÉZARO

## Famara

CANARY BEACH

Both a mountain range and a beach, Famara is located at the limit of the Aeolian sand corridor of El Jable, on Lanzarote.



#### Colours



#### **Materials**

Metal Equipped with a cable of 7m / 275" with power plug Bulb E27 LED max13W not included IP44

**RRP** 125€ VAT not included





# FAMARA & PRÍA

## Pría

#### ASTURIAN GEYSER

In Asturias, the sea connects the land by "los Bufones de Pria", cracks and chimneys of limestone dug by sea and rain. The waves infiltrate it, offering high casting of air and water, a true spectacle of nature.



#### Colours



#### **Materials**

Metal Equipped with a cable of 7m / 275" with power plug Bulb E27 LED max13W not included IP44

**RRP** 115€ VAT not included



# PRÍA





# EASY LIGHT LABORATION CARPYEN