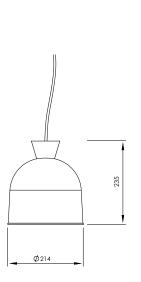

#### Materials

Beech and metal Equipped with a cable of 2m / 78" Bulb E27 LED max25W not included

## RRP

95€

VAT not included