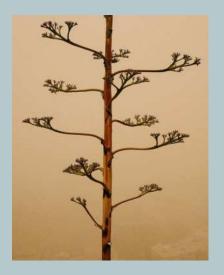

## Roque

TENERIFE ROCK

In the heart of the island of Tenerife, Roque, a rock formation of volcanic origin, also called "Stone Tree" rises alongside the Teide.