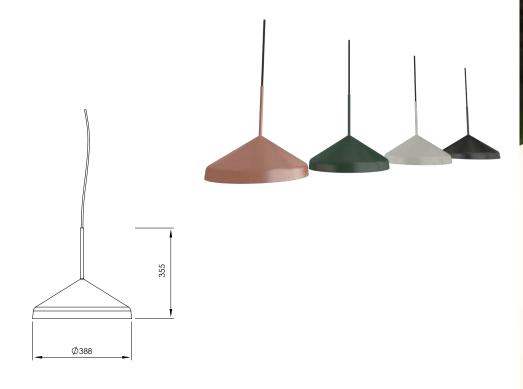

#### Materials

Beech and metal Equipped with a cable of 2m / 78" Bulb E27 LED max25W not included