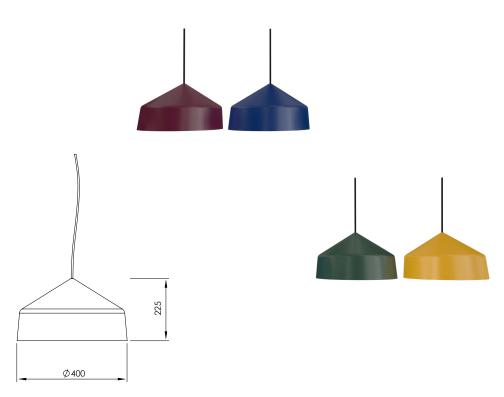

## Home is a feeling

Craftsmanship excellence and natural material define our new collection of suspension lamps, designed and manufactured in our own workshop in the heart of Barcelona.

The passion of our team combined with technical know-how contributes to uncompromising high quality and local production. The collection thus incorporates an environmental approach: ecological awareness and reduced carbon footprint. At the core of Carpyen vision, for over 70 years, responsible design invites itself in our homes at a reasonable cost.

Elegant pendant lights consist of a timeless design and essential shapes punctuated by refined pieces in wood or cork. Such materials bring us closer to nature, offering us a genuine feeling of well-being, comforting us in the days after this crisis. Like a refuge, our interior must be a real cocoon, to reassure and soothe us. Each light therefore plays with its unique composition to create a pleasant and comfortable atmosphere, to feel really good at home.

#### Colours

#### Materials

Beech and metal Equipped with a cable of 2m / 78" Bulb E27 LED max25W not included

## RRP

95€

VAT not included