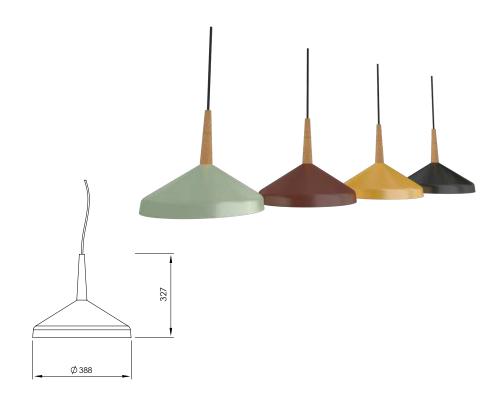

## Home is a feeling

Craftsmanship excellence and natural material define our new collection of suspension lamps, designed and manufactured in our own workshop in the heart of Barcelona.

The passion of our team combined with technical know-how contributes to uncompromising high quality and local production. The collection thus incorporates an environmental approach: ecological awareness and reduced carbon footprint. At the core of Carpyen vision, for over 70 years, responsible design invites itself in our homes at a reasonable cost.

Elegant pendant lights consist of a timeless design and essential shapes punctuated by refined pieces in wood or cork. Such materials bring us closer to nature, offering us a genuine feeling of well-being, comforting us in the days after this crisis. Like a refuge, our interior must be a real cocoon, to reassure and soothe us. Each light therefore plays with its unique composition to create a pleasant and comfortable atmosphere, to feel really good at home.

#### Colours

#### Materials

Beech and metal Equipped with a cable of 2m / 78" Bulb E27 LED max25W not included