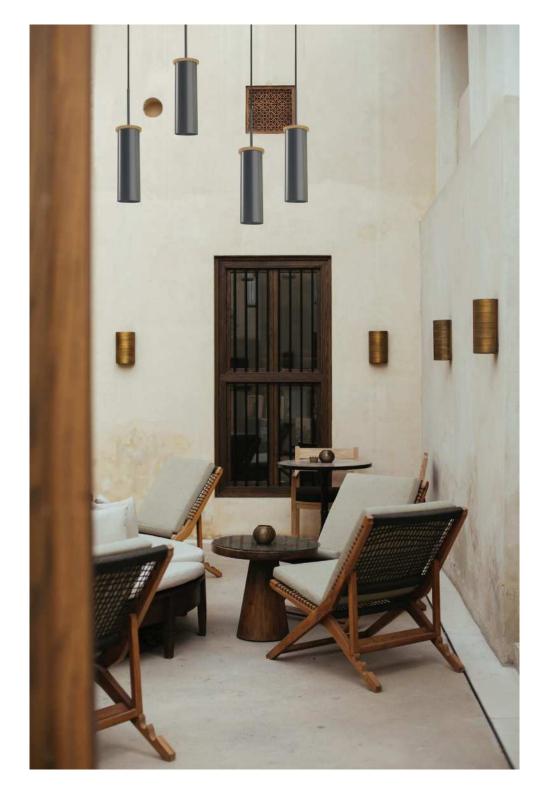

el really good at home.



## **INDOOR**





## Ons

GALICIAN ISLANDS

In the Atlantic, the estuary of the Pontevedra river opens onto the Galician islands of Ons. Large coves and cliffs form its outline, discovering caves dug by the ocean, called "furnas".



#### Colours



#### Materials



Beech and metal Equipped with a cable of 2m / 78" Bulb E27 LED max25W not included

## RRP

95€

VAT not included

## Vedrá

BALEARIC ISLET

Islet of the Balearic Islands, Es Vedrá is home to rich vegetation on a very small area, more than a hundred plant species, of which 12 are unique to this island.





## Colours



Peach



Aquamarine Chalk





#### **Materials**





Cork and metal Equipped with a cable of 2m / 78" Bulb E27 LED max25W not included

## RRP



VAT not included



# **MEDAS**



## Medas

CATALAN ISLAND

Herring gull or gray heron, sea birds love to fly over this great Mediterranean nature reserve, off the coast of Catalonia.





## Colours



Picea



Chalk



Anthracite



## **Materials**



Beech and metal Equipped with a cable of 2m / 78" Bulb E27 LED max25W not included

## RRP

120€

VAT not included





## Laga

CANTABRIAN BEACH

Beach of the Cantabrian Sea, Laga consists of sand with perfectly golden grains, formed by the shells of marine invertebrates.





#### Colours









#### **Materials**



Beech and metal Equipped with a cable of 2m / 78" Bulb E27 LED max25W not included

**RRP** 160€ VAT not included



Aquamarine Anthracite



# **ROFE**

## Rofe

LANZAROTE SAND

Lanzarote volcanic sand, "rofe" means large rough grains, lava black colore