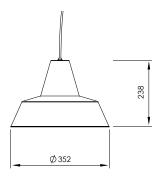

#### Materials

Beech and metal Equipped with a cable of 2m / 78" Bulb E27 LED max25W not included

#### **Materials**

Cork and metal Equipped with a cable of 2m / 78" Bulb E27 LED max25W not included

## **Materials**

Beech and metal Equipped with a cable of 2m / 78" Bulb E27 LED max25W not included

#### **Materials**

Beech and metal Equipped with a cable of 2m / 78" Bulb E27 LED max25W not included

**RRP** 160€ VAT not included

Aquamarine Anthracite

## **Materials**

Metal Equipped with a cable of 2m / 78" Bulb E27 LED max25W not included

## Colours

Aloe

Bauxite

Graphite

Cork and metal Equipped with a cable of 2m / 78" Bulb E27 LED max25W not included

#### Materials

Cork and metal Equipped with a cable of 2m / 78" Bulb E27 LED max25W not included

RRP

135€

VAT not included