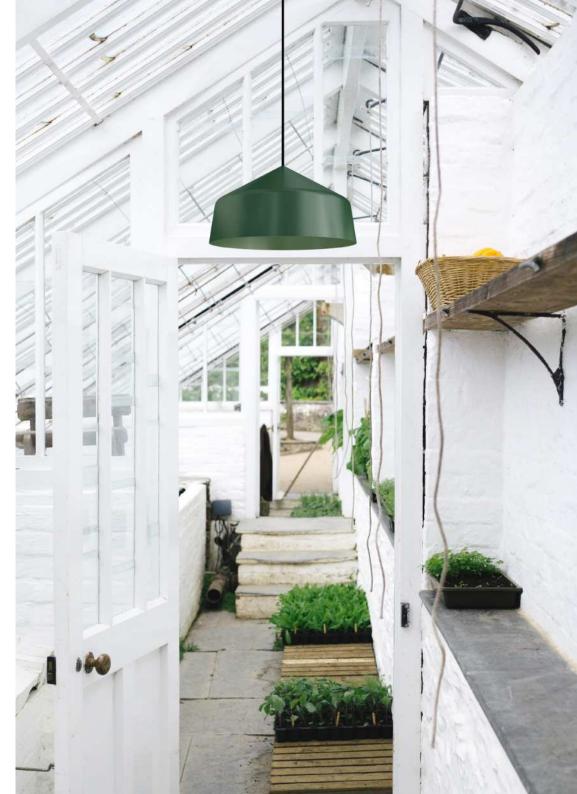

ncluded

## RRP

195€

VAT not included



# **TAO**





## Tao

LANZAROTE VOLCANO

The earthquakes of 1824 formed the Tao volcano in Timanfaya Park. Still young, the volcanic landscape of Lanzarote is covered with lichens.



## Colours



Peach



Picea



Chalk



#### Materials



Cork and metal Equipped with a cable of 2m / 78" Bulb E27 LED max25W not included

RRP

135€

VAT not included



# Outdoor trip









## Ézaro

GALICIAN CASCADE

Cascade of Galicia, Ézaro precipitates the water of the Jallas river 40 meters lower, at its mouth with the sea, between the eroded walls of the canyon, at the foot of Mount Pindo.



#### Colours



#### **Materials**

Metal Equipped with a cable of 7m / 275" with power plug Bulb E27 LED max13W not included IP44

**RRP** 145€ VAT not included





ÉZARO



# ÉZARO

## Famara

CANARY BEACH

Both a mountain range and a beach, Famara is located at the limit of the Aeolian sand corridor of El Jable, on Lanzarote.



#### Colours



#### **Materials**

Metal Equipped with a cable of 7m / 275" with power plug Bulb E27 LED max13W not included IP44

**RRP** 125€ VAT not included





# FAMARA & PRÍA

## Pría

#### ASTURIAN GEYSER

In Asturias, the sea connects the land by "los Bufones de Pria", cracks and chimneys of limestone dug by sea and rain. The waves infiltrate it, offering high casting of air and water, a true spectacle of nature.



#### Colours



#### **Materials**

Metal Equipped with a cable of 7m / 275" with power plug Bulb E27 LED max13W not included IP44

**RRP** 115€ VAT not included



# PRÍA





# EASY LIGHT LABORATI