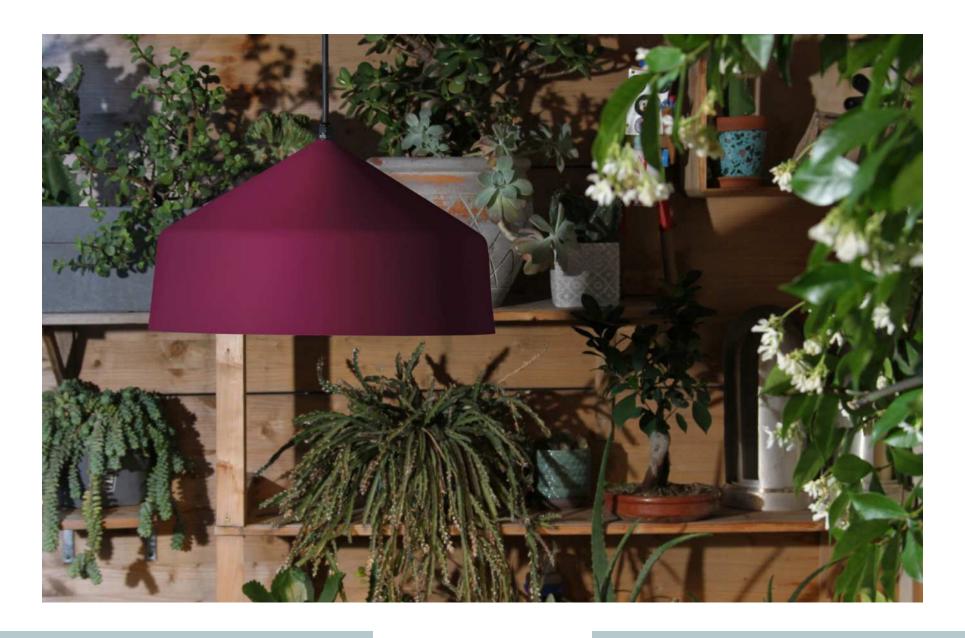

luded

## RRP

195€

VAT not included



# **TAO**





## Tao

LANZAROTE VOLCANO

The earthquakes of 1824 formed the Tao volcano in Timanfaya Park. Still young, the volcanic landscape of Lanzarote is covered with lichens.



## Colours



Peach



Picea



Chalk



#### Materials



Cork and metal Equipped with a cable of 2m / 78" Bulb E27 LED max25W not included

RRP

135€

VAT not included



# Outdoor trip









## Ézaro

GALICIAN CASCADE

Cascade of Galicia, Ézaro precipitates the water of the Jallas river 40 meters lower, at its mouth with the sea, between the eroded walls of the canyon, at the foot of Mount Pindo.



#### Colours



#### **Materials**

Metal Equipped with a cable of 7m / 275" with power plug Bulb E27 LED max13W not included IP44

**RRP** 145€ VAT not included





ÉZARO



# ÉZARO

## Famara

CANARY BEACH

Both a mountain range and a beach, Famara is located at the limit of the Aeolian sand corridor of El Jable, on Lanzarote.



#### Colours



#### **Materials**

Metal Equipped with a cable of 7m / 275" with power plug Bulb E27 LED max13W not included IP44

**RRP** 125€ VAT not included





# FAMARA & PRÍA

## Pría

#### ASTURIAN GEYSER

In Asturias, the sea connects the land by "los Bufones de Pria", cracks and chimneys of limestone dug by sea and rain. The waves infiltrate it, offering high casting of air and water, a true spectacle of nature.



#### Colours



#### **Materials**

Metal Equipped with a cable of 7m / 275" with power plug Bulb E27 LED max13W not included IP44

**RRP** 115€ VAT not included



# PRÍA





# EASY LIGHT LABORATION