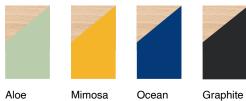

## Roque

TENERIFE ROCK

In the heart of the island of Tenerife, Roque, a rock formation of volcanic origin, also called "Stone Tree" rises alongside the Teide.

## Colours

Aloe

Bauxite

Graphite

Cork and metal Equipped with a cable of 2m / 78" Bulb E27 LED max25W not included

## RRP

145€

VAT not included