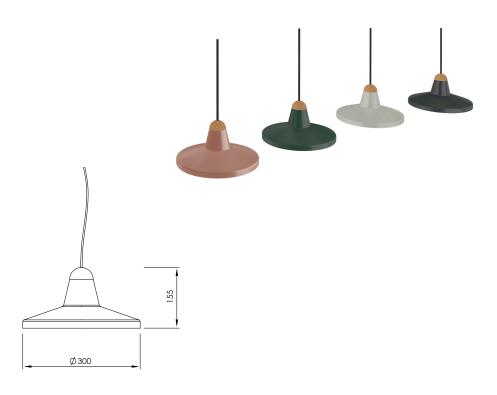

#### Colours

#### Materials

Beech and metal Equipped with a cable of 2m / 78" Bulb E27 LED max25W not included

## RRP

95€

VAT not included