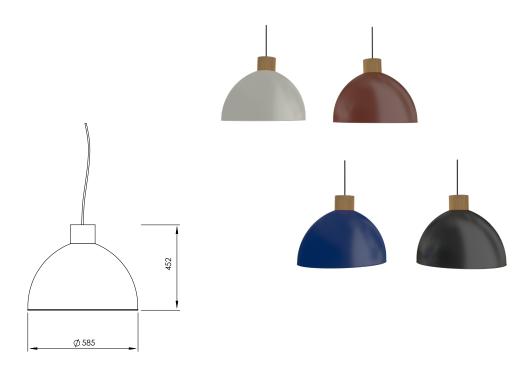

## Home is a feeling

Craftsmanship excellence and natural material define our new collection of suspension lamps, designed and manufactured in our own workshop in the heart of Barcelona.

The passion of our team combined with technical know-how contributes to uncompromising high quality and local production. The collection thus incorporates an environmental approach: ecological awareness and reduced carbon footprint. At the core of Carpyen vision, for over 70 years, responsible design invites itself in our homes at a reasonable cost.

Elegant pendant lights consist of a timeless design and essential shapes punctuated by refined pieces in wood or cork. Such materials bring us closer to nature, offering us a genuine feeling of well-being, comforting us in the days after this crisis. Like a refuge, our interior must be a real cocoon, to reassure and soothe us. Each light therefore plays with its unique composition to create a pleasant and comfortable atmosphere, to feel really good at home.

#### Materials

Beech and metal Equipped with a cable of 2m / 78" Bulb E27 LED max25W not included

#### **Materials**

Cork and metal Equipped with a cable of 2m / 78" Bulb E27 LED max25W not included

## **Materials**

Beech and metal Equipped with a cable of 2m / 78" Bulb E27 LED max25W not included

#### **Materials**

Beech and metal Equipped with a cable of 2m / 78" Bulb E27 LED max25W not included

**RRP** 160€ VAT not included

Aquamarine Anthracite

## **Materials**

Metal Equipped with a cable of 2m / 78" Bulb E27 LED max25W not included

## Colours

Aloe

Bauxite

Graphite

Cork and metal Equipped with a cable of 2m / 78" Bulb E27 LED max25W not included

#### **Materials**

155€

#### Materials

Cork and metal Equipped with a cable of 2m / 78" Bulb E27 LED max25W not included

RRP

135€

VAT not included