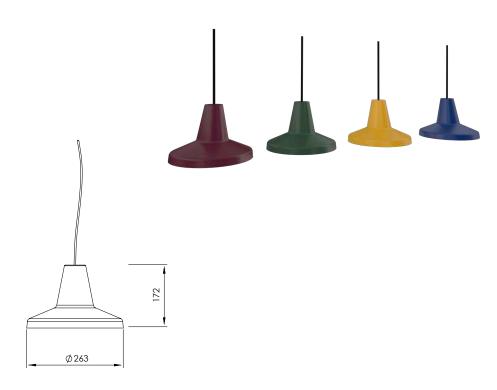

## Colours

Picea

Chalk

Anthracite

## **Materials**

Beech and metal Equipped with a cable of 2m / 78" Bulb E27 LED max25W not included

## RRP

120€

VAT not included