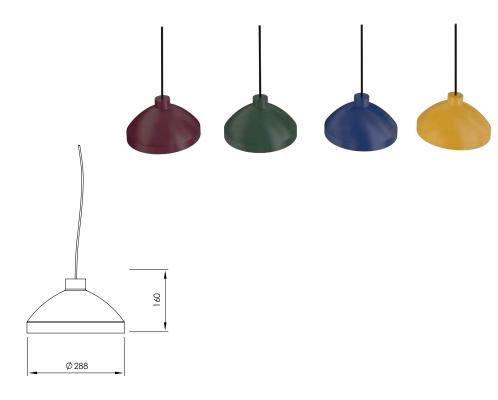

## Famara

CANARY BEACH

Both a mountain range and a beach, Famara is located at the limit of the Aeolian sand corridor of El Jable, on Lanzarote.

#### Colours

#### **Materials**

Metal Equipped with a cable of 7m / 275" with power plug Bulb E27 LED max13W not included IP44

**RRP** 125€ VAT not included