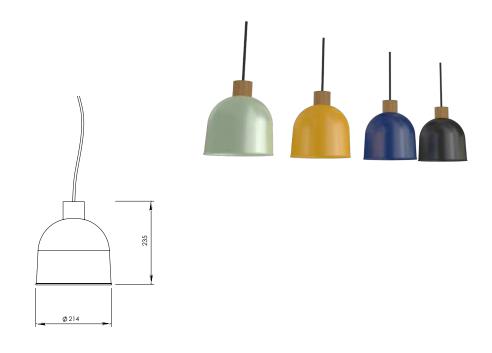

## Vedrá

BALEARIC ISLET

Islet of the Balearic Islands, Es Vedrá is home to rich vegetation on a very small area, more than a hundred plant species, of which 12 are unique to this island.

## Colours

Peach

Aquamarine Chalk

#### **Materials**

Cork and metal Equipped with a cable of 2m / 78" Bulb E27 LED max25W not included