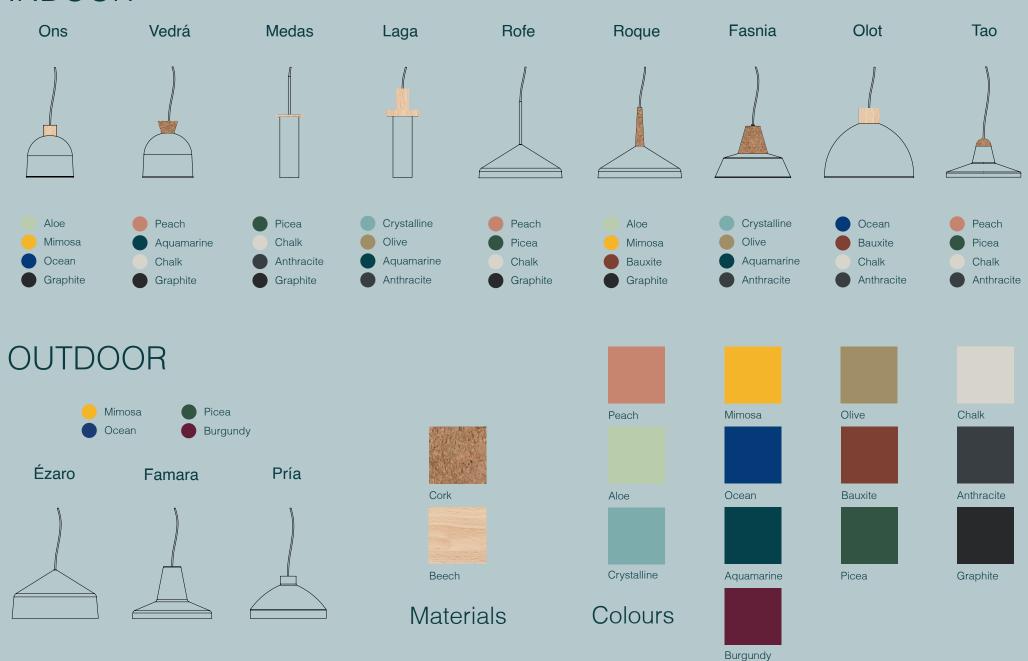

## **INDOOR**

## Ons

GALICIAN ISLANDS

In the Atlantic, the estuary of the Pontevedra river opens onto the Galician islands of Ons. Large coves and cliffs form its outline, discovering caves dug by the ocean, called "furnas".

#### Colours

#### Materials

Beech and metal Equipped with a cable of 2m / 78" Bulb E27 LED max25W not included

## Vedrá

BALEARIC ISLET

Islet of the Balearic Islands, Es Vedrá is home to rich vegetation on a very small area, more than a hundred plant species, of which 12 are unique to this island.

## Colours

Peach

Aquamarine Chalk

#### **Materials**

Cork and metal Equipped with a cable of 2m / 78" Bulb E27 LED max25W not included

# **MEDAS**

## Medas

CATALAN ISLAND

Herring gull or gray heron, sea birds love to fly over this great Mediterranean nature reserve, off the coast of Catalonia.

## Colours

Picea

Chalk

Anthracite

## **Materials**

Beech and metal Equipped with a cable of 2m / 78" Bulb E27 LED max25W not included

## Laga

CANTABRIAN BEACH

Beach of the Cantabrian Sea, Laga consists of sand with perfectly golden grains, formed by the shells of marine invertebrates.

#### **Materials**

Beech and metal Equipped with a cable of 2m / 78" Bulb E27 LED max25W not included

**RRP** 160€ VAT not included

Aquamarine Anthracite

# **ROFE**

## Rofe

LANZAROTE SAND

Lanzarote volcanic sand, "rofe" means large rough grains, lava black colored, used as cultivated land for vines.

## **Materials**

Metal Equipped with a cable of 2m / 78" Bulb E27 LED max25W not included

## Roque

TENERIFE ROCK

In the heart of the island of Tenerife, Roque, a rock formation of volcanic origin, also called "Stone Tree" rises alongside the Teide.

## Colours

Aloe

Bauxite

Graphite

Cork and metal Equipped with a cable of 2m / 78" Bulb E27 LED max25W not included

## Fasnia

TENERIFE VOLCANO

Mount and volcano of Tenerife, Fasnia hides a pine forest at its summit where the trade wind blows.

#### Colours

Crystalline Olive

Aquamarine Anthracite

#### **Materials**

155€

# **OLOT**

## Olot

CATALAN CITY

The beautiful city of Olot, located in the center of La Garrotxa, deploys its volcanic landscapes with clearly visible geological strata as well as a vast beech forest, called La Fageda.

## Colours

Bauxite

# **TAO**

## Tao

LANZAROTE VOLCANO

The earthquakes of 1824 formed the Tao volcano in Timanfaya Park. Still young, the volcanic landscape of Lanzarote is covered with lichens.

## Colours

Peach

Picea

Chalk

#### Materials

Cork and metal Equipped with a cable of 2m / 78" Bulb E27 LED max25W not included

RRP

135€

VAT not included

# Outdoor trip

## Ézaro

GALICIAN CASCADE

Cascade of Galicia, Ézaro precipitates the water of the Jallas river 40 meters lower, at its mouth with the sea, between the eroded walls of the canyon, at the foot of Mount Pindo.

#### **Materials**

Metal Equipped with a cable of 7m / 275" with power plug Bulb E27 LED max13W not included IP44

**RRP** 145€ VAT not included

ÉZARO

## Famara

CANARY BEACH

Both a mountain range and a beach, Famara is located at the limit of the Aeolian sand corridor of El Jable, on Lanzarote.

#### **Materials**

Metal Equipped with a cable of 7m / 275" with power plug Bulb E27 LED max13W not included IP44

**RRP** 125€ VAT not included

## Pría

#### ASTURIAN GEYSER

In Asturias, the sea connects the land by "los Bufones de Pria", cracks and chimneys of limestone dug by sea and rain. The waves infiltrate it, offering high casting of air and water, a true spectacle of nature.

#### **Materials**

Metal Equipped with a cable of 7m / 275" with power plug Bulb E27 LED max13W not included IP44

**RRP** 115€ VAT not included