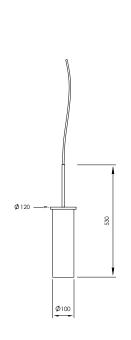

#### Materials

Beech and metal Equipped with a cable of 2m / 78" Bulb E27 LED max25W not included

#### **Materials**

Cork and metal Equipped with a cable of 2m / 78" Bulb E27 LED max25W not included

## **Materials**

Beech and metal Equipped with a cable of 2m / 78" Bulb E27 LED max25W not included

#### **Materials**

Beech and metal Equipped with a cable of 2m / 78" Bulb E27 LED max25W not included

**RRP** 160€ VAT not included

Aquamarine Anthracite

## **Materials**

Metal Equipped with a cable of 2m / 78" Bulb E27 LED max25W not included

## Colours

Aloe

Bauxite

Graphite

Cork and metal Equipped with a cable of 2m / 78" Bulb E27 LED max25W not included

#### Materials

Cork and metal Equipped with a cable of 2m / 78" Bulb E27 LED max25W not included

RRP

135€

VAT not included