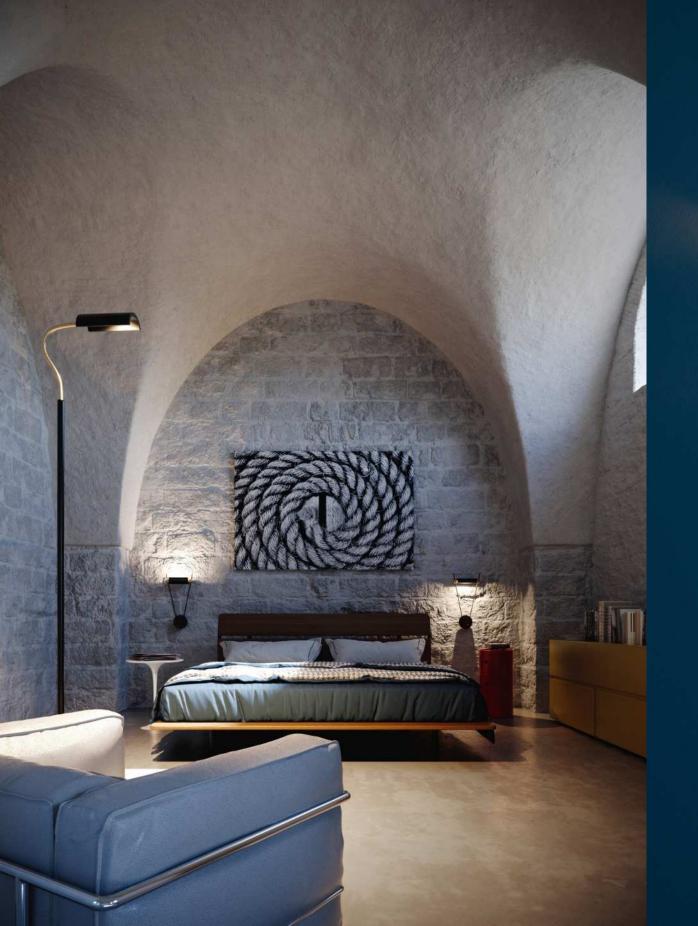

# U. F Up

Standing lamp Materials and colours: white or black metal structure and shade (internally lined with gold coloured leaf), steel man silhouette with magnet Light source: 1x low voltage COB LED

**W** 

186 cm ca.