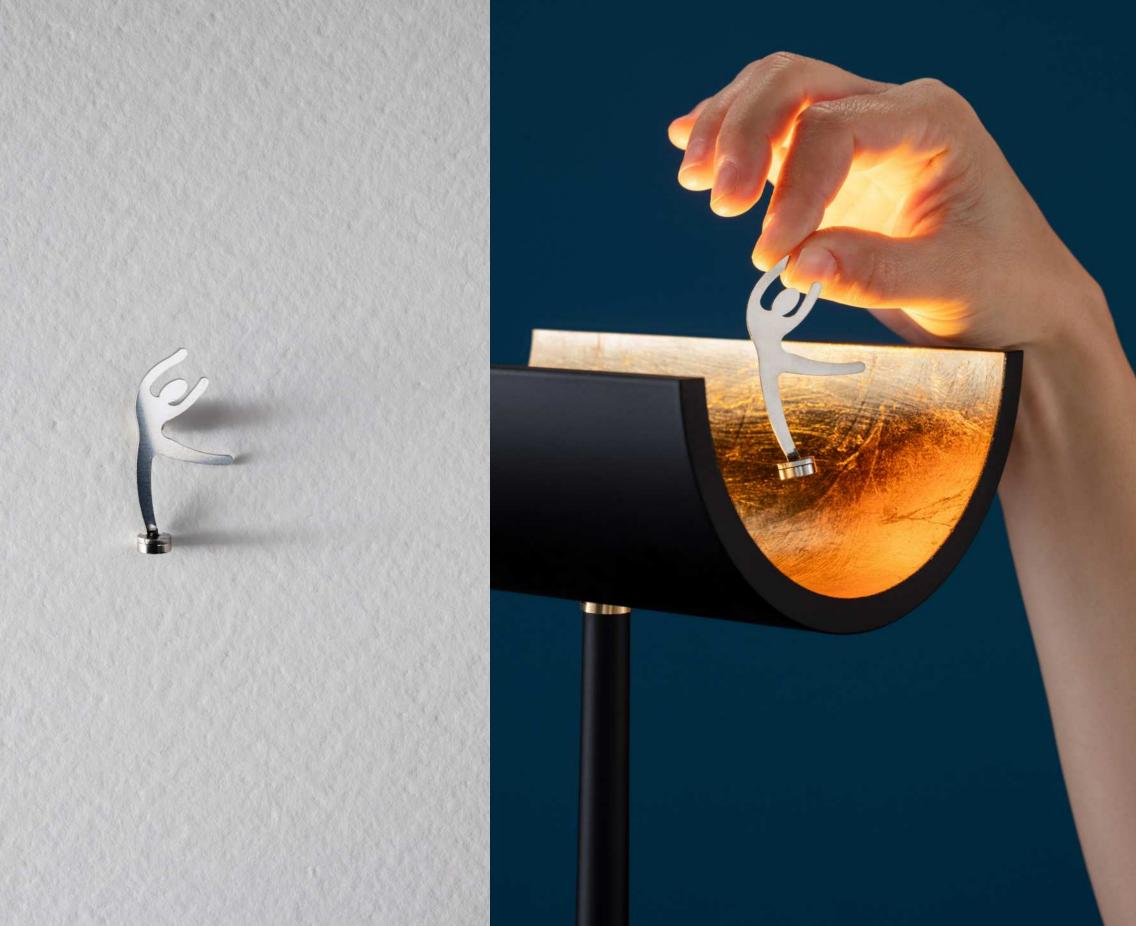

# U. F Up

Standing lamp Materials and colours: white or black metal structure and shade (internally lined with gold coloured leaf), steel man silhouette with magnet Light source: 1x low voltage COB LED