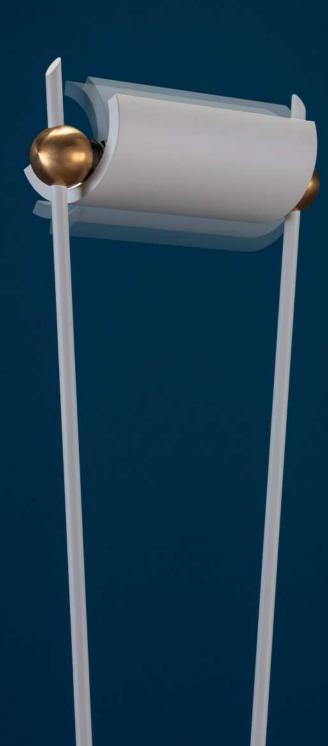

# U. F Flex

Standing lamp Materials and colours: black or white metal structure and shade, brass flex Light source: 1x low voltage COB LED

160/170 cm variable

189 cm ca

The Vi. semi-cylindrical shade with LED has an innovative magnetic and mechanical mounting system: respecting the polarities, you can easily position it between the structural rods and rotate it to direct the light as you prefer.