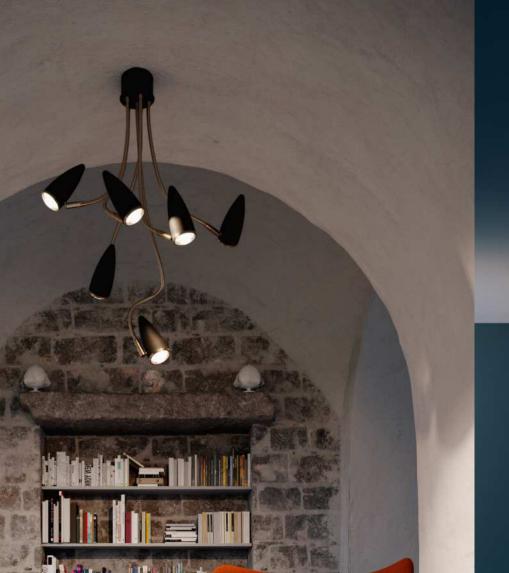

## CicloItalia Flex C6

Ceiling lamp Materials and colours: black or white metal base and spotlights, brass flex and details, glass lens Light source: 6x GU5.3 LED bulb