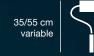

# U. W Flex

Wall lamp Materials and colours: black or white metal base and shade, brass flex Light source: 1x low voltage COB LED

Vi.

Standing lamp Materials and colours: black or white metal structure and shade, brass details Light source: 1x low voltage COB LED

189 cm ca

The Vi. semi-cylindrical shade with LED has an innovative magnetic and mechanical mounting system: respecting the polarities, you can easily position it between the structural rods and rotate it to direct the light as you prefer.