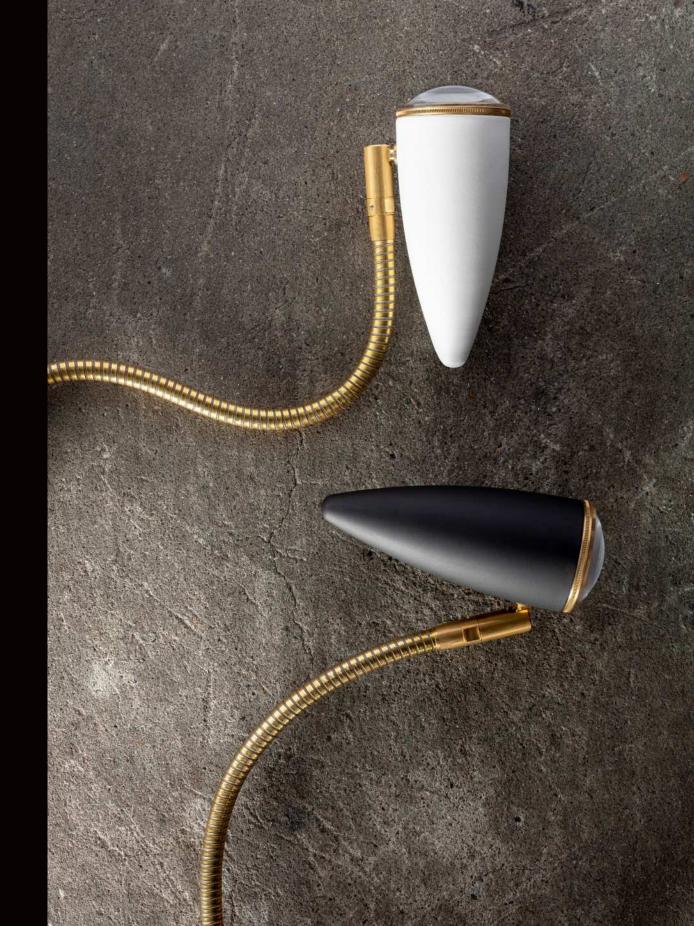

#### Wall lamp

Materials and colours: black or white metal base and spotlight, brass flex and details, glass lens Light source: 1x GU5.3 LED bulb

#### Wall lamp

Materials and colours: white or black metal base and spotlights, brass flex and details, glass lens Light source: 2x GU5.3 LED bulb

U.