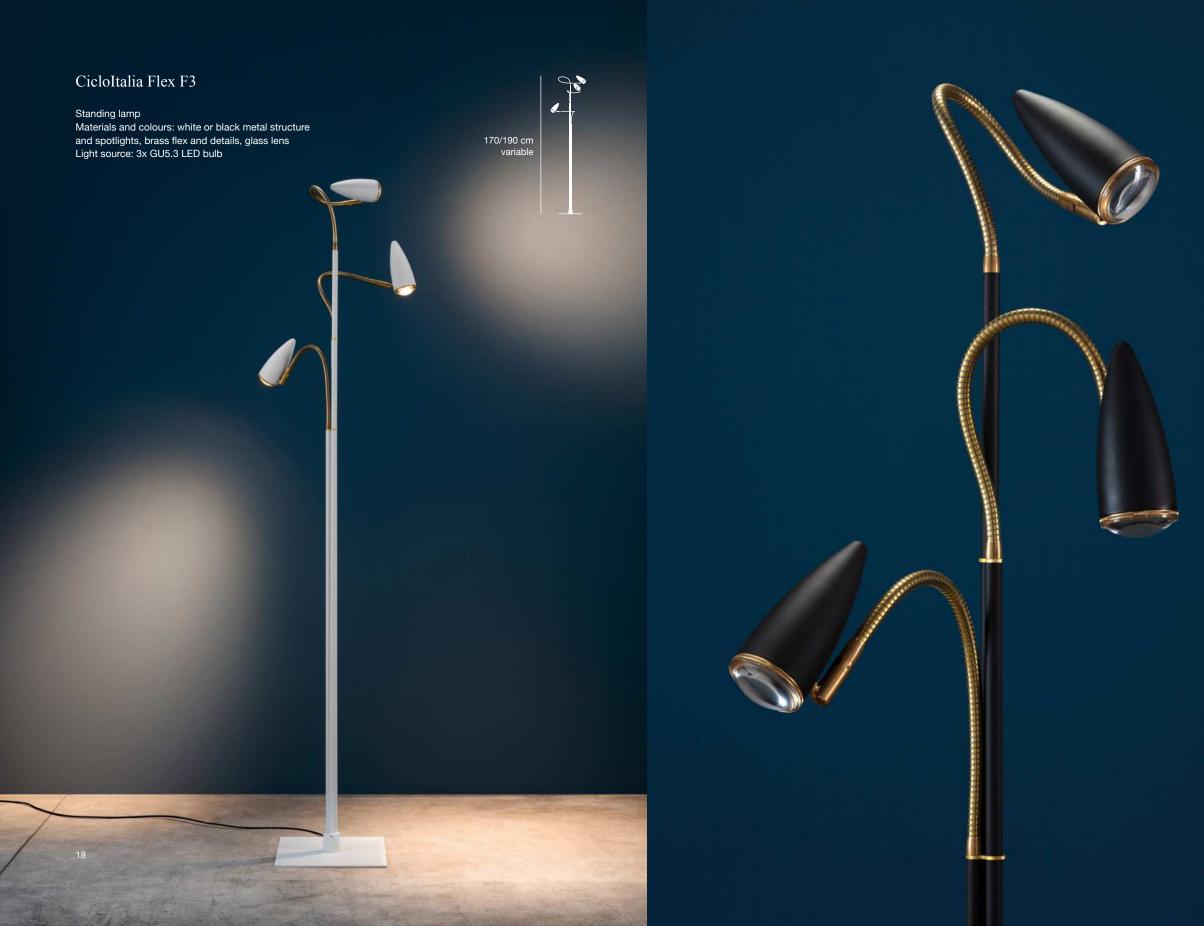

## CicloItalia Flex C6

Ceiling lamp Materials and colours: black or white metal base and spotlights, brass flex and details, glass lens Light source: 6x GU5.3 LED bulb