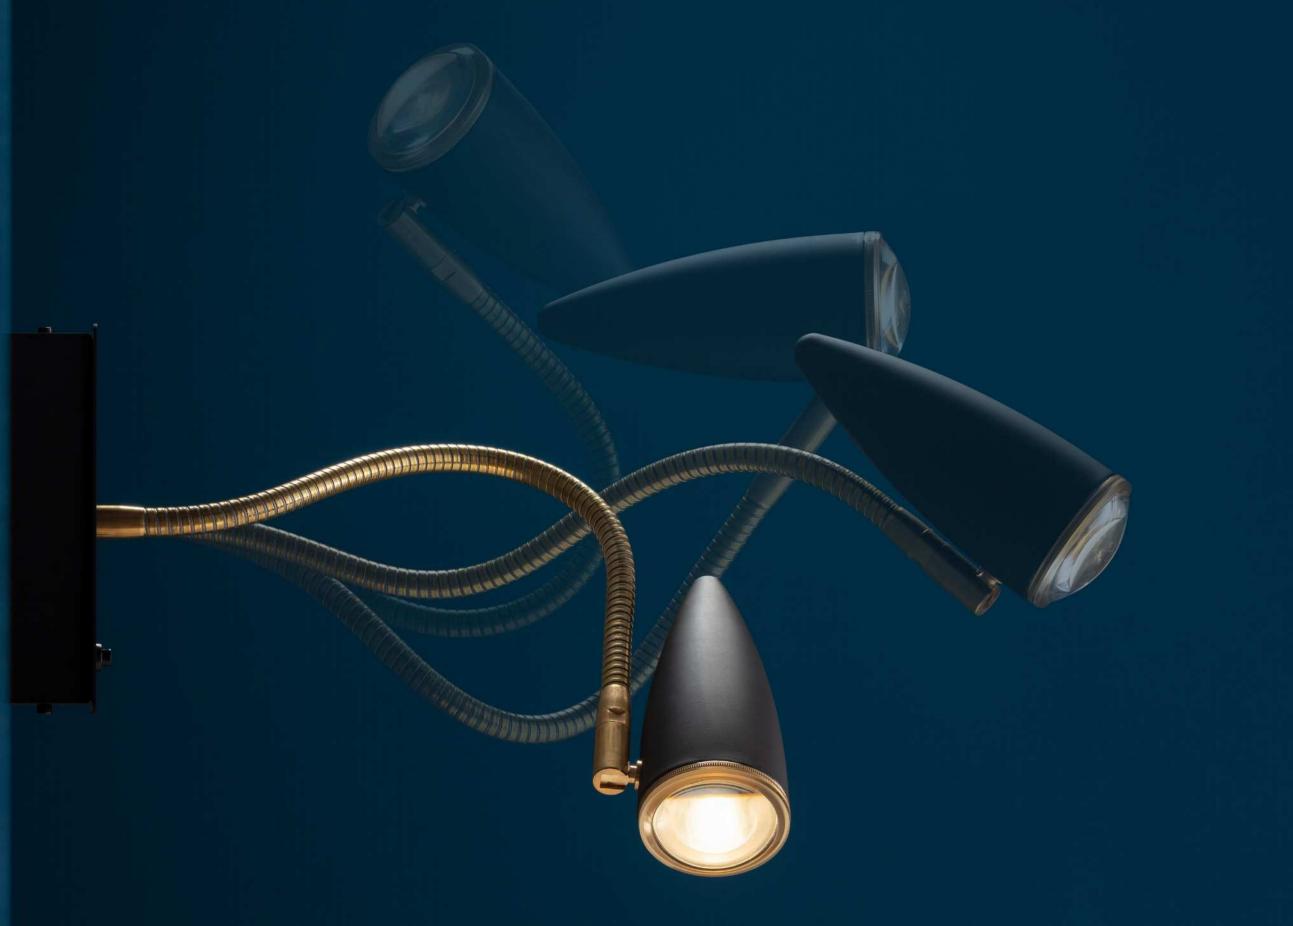

# CicloItalia Flex W1

#### Wall lamp

Materials and colours: black or white metal base and spotlight, brass flex and details, glass lens Light source: 1x GU5.3 LED bulb

### CicloItalia Flex W2

#### Wall lamp

Materials and colours: white or black metal base and spotlights, brass flex and details, glass lens Light source: 2x GU5.3 LED bulb

U.