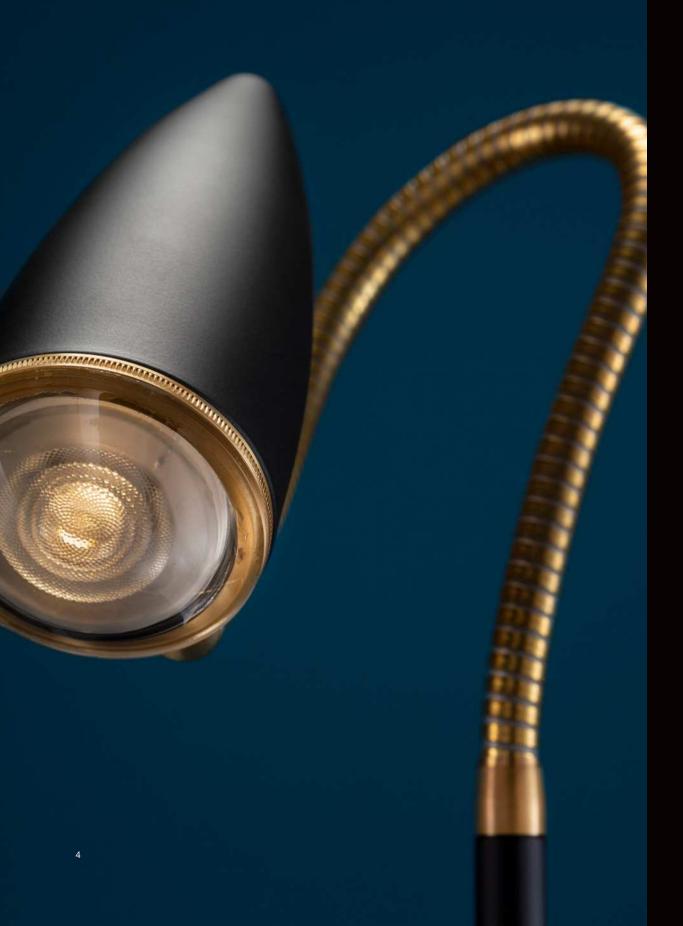

#### Wall lamp

Materials and colours: black or white metal base and spotlight, brass flex and details, glass lens Light source: 1x GU5.3 LED bulb

#### Wall lamp

Materials and colours: white or black metal base and spotlights, brass flex and details, glass lens Light source: 2x GU5.3 LED bulb

U.