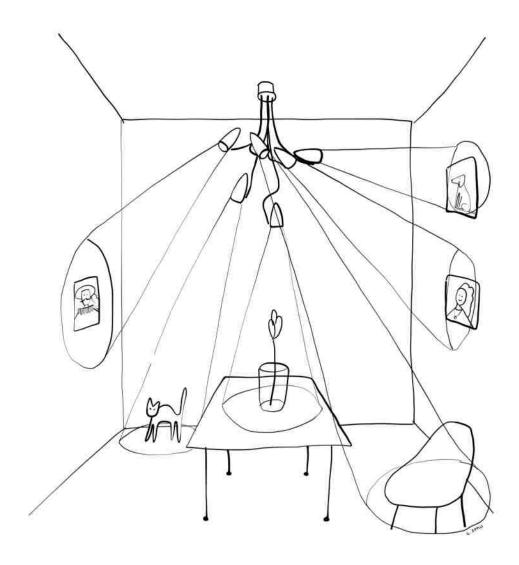

## CicloItalia Flex C6

Ceiling lamp Materials and colours: black or white metal base and spotlights, brass flex and details, glass lens Light source: 6x GU5.3 LED bulb