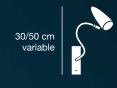

#### Wall lamp

Materials and colours: black or white metal base and spotlight, brass flex and details, glass lens Light source: 1x GU5.3 LED bulb