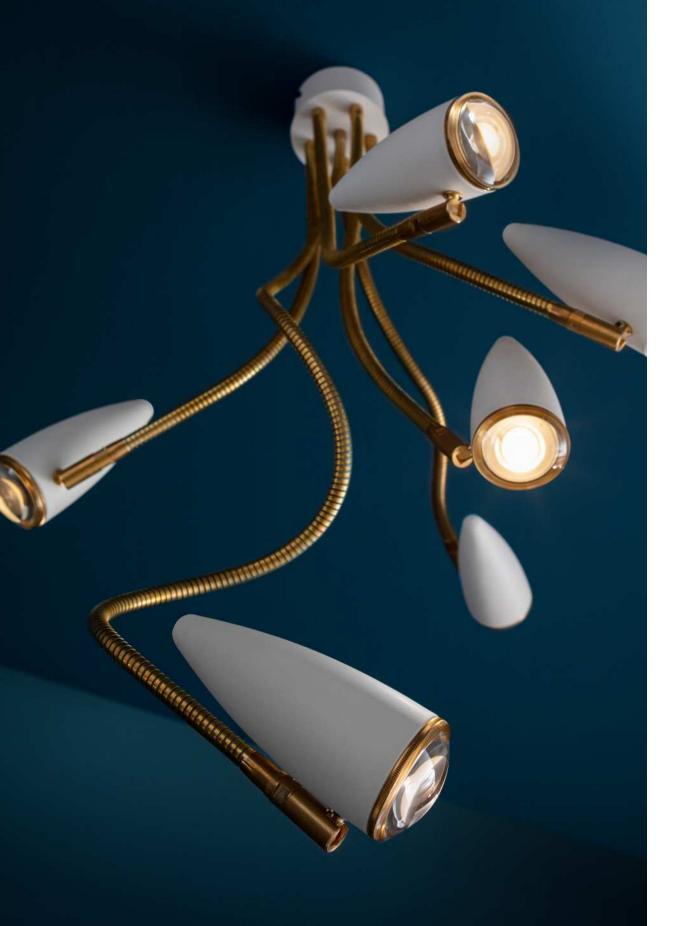

## CicloItalia Flex C6

Ceiling lamp Materials and colours: black or white metal base and spotlights, brass flex and details, glass lens Light source: 6x GU5.3 LED bulb