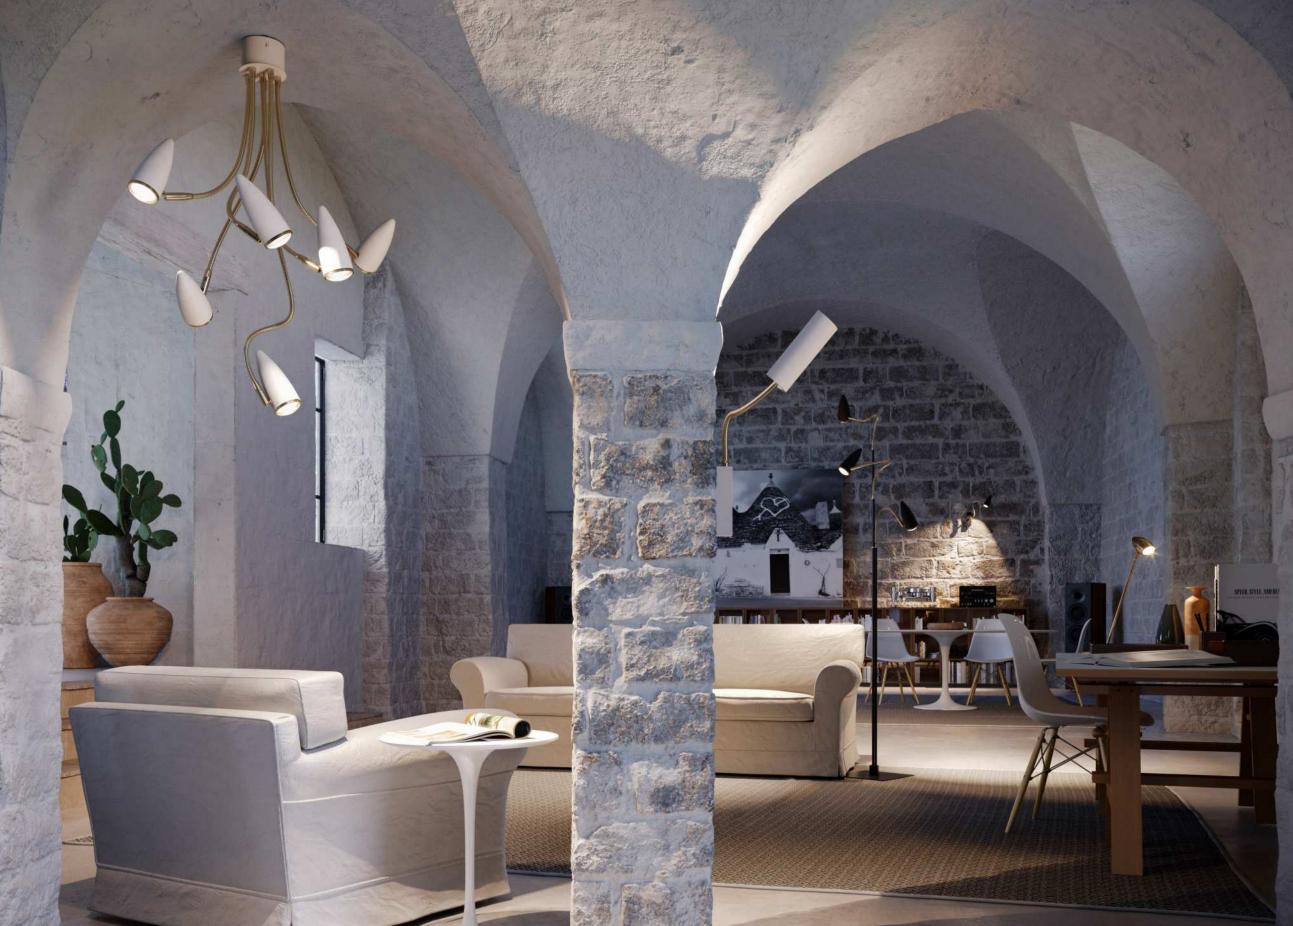

## CicloItalia Flex C6

Ceiling lamp Materials and colours: black or white metal base and spotlights, brass flex and details, glass lens Light source: 6x GU5.3 LED bulb