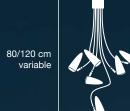

## CicloItalia Flex C6

Ceiling lamp Materials and colours: black or white metal base and spotlights, brass flex and details, glass lens Light source: 6x GU5.3 LED bulb