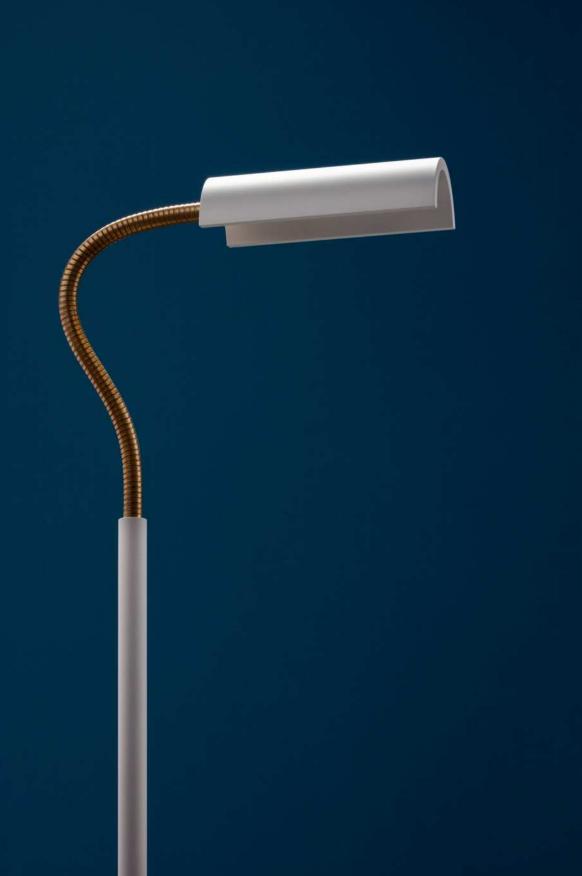

# U. F Flex

Standing lamp Materials and colours: black or white metal structure and shade, brass flex Light source: 1x low voltage COB LED

160/170 cm variable

# U. W Flex

Wall lamp Materials and colours: black or white metal base and shade, brass flex Light source: 1x low voltage COB LED

Vi.

Standing lamp Materials and colours: black or white metal structure and shade, brass details Light source: 1x low voltage COB LED