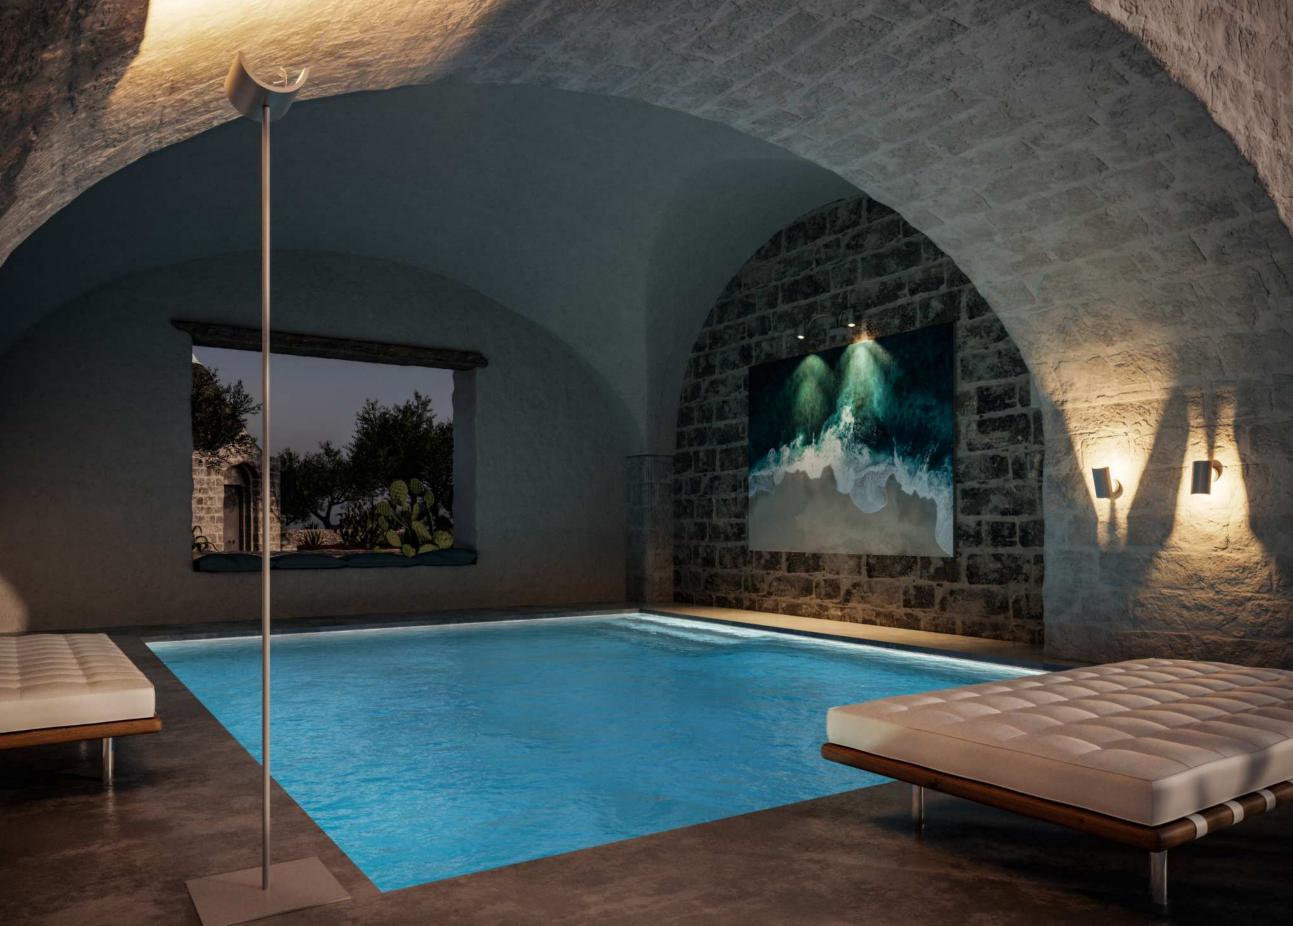

# U. F Up

Standing lamp Materials and colours: white or black metal structure and shade (internally lined with gold coloured leaf), steel man silhouette with magnet Light source: 1x low voltage COB LED

# U. F Flex

Standing lamp Materials and colours: black or white metal structure and shade, brass flex Light source: 1x low voltage COB LED

160/170 cm variable