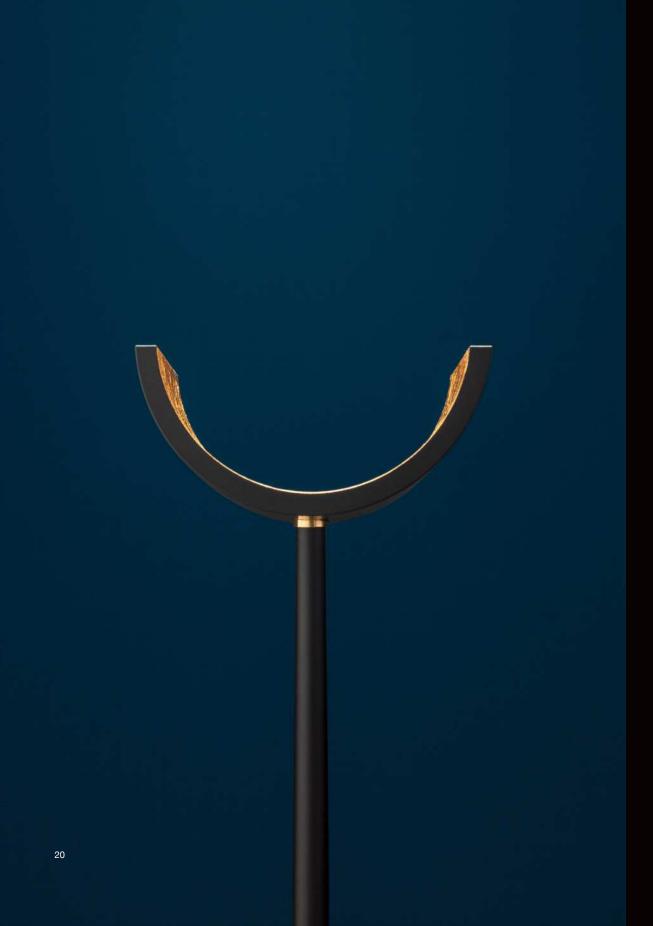

# U. F Up

Standing lamp Materials and colours: white or black metal structure and shade (internally lined with gold coloured leaf), steel man silhouette with magnet Light source: 1x low voltage COB LED

**W** 

186 cm ca.