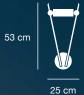

#### Wall lamp

Materials and colours: white or black metal base and spotlights, brass flex and details, glass lens Light source: 2x GU5.3 LED bulb

U.