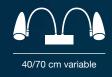

#### Wall lamp

Materials and colours: white or black metal base and spotlights, brass flex and details, glass lens Light source: 2x GU5.3 LED bulb

U.