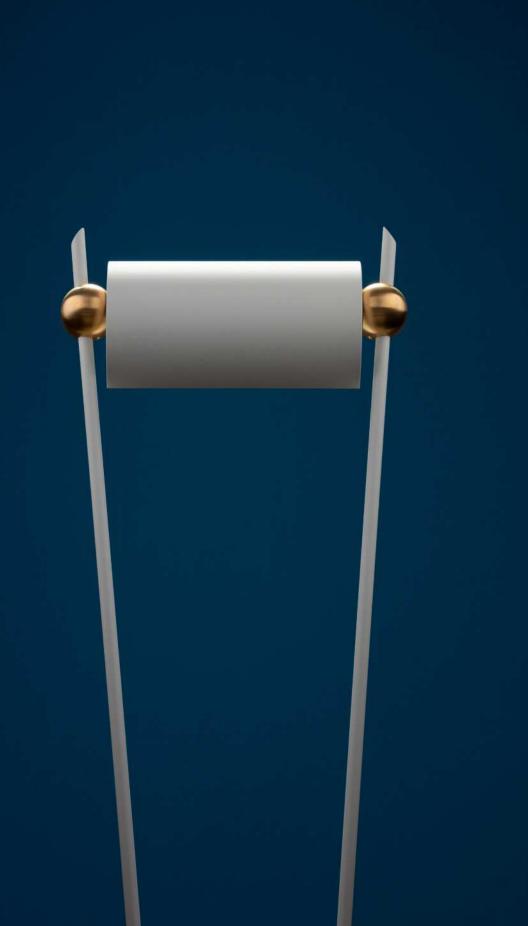

# U. W Flex

Wall lamp Materials and colours: black or white metal base and shade, brass flex Light source: 1x low voltage COB LED

Vi.

Standing lamp Materials and colours: black or white metal structure and shade, brass details Light source: 1x low voltage COB LED

189 cm ca

The Vi. semi-cylindrical shade with LED has an innovative magnetic and mechanical mounting system: respecting the polarities, you can easily position it between the structural rods and rotate it to direct the light as you prefer.

### Vi. W

Wall lamp Materials and colours: black or white metal base and shade, brass details Light source: 1x low voltage COB LED

Concept: themagenzia.it Photos: Nava Rapacchietta, G. Borrelli Render: Truetopia