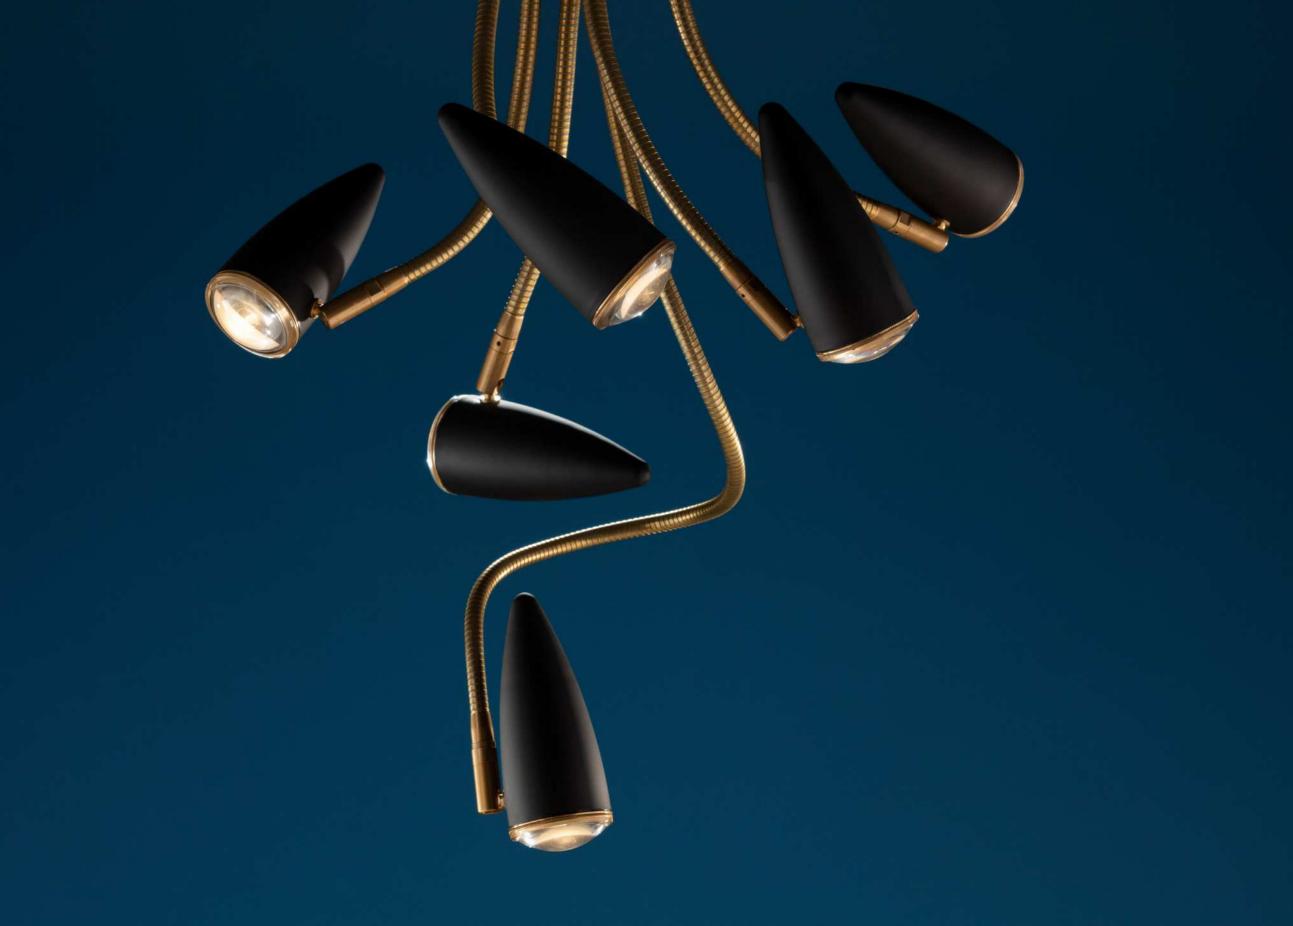

## CicloItalia Flex C6

Ceiling lamp Materials and colours: black or white metal base and spotlights, brass flex and details, glass lens Light source: 6x GU5.3 LED bulb