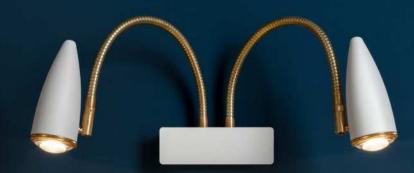

#### Wall lamp

Materials and colours: white or black metal base and spotlights, brass flex and details, glass lens Light source: 2x GU5.3 LED bulb

U.