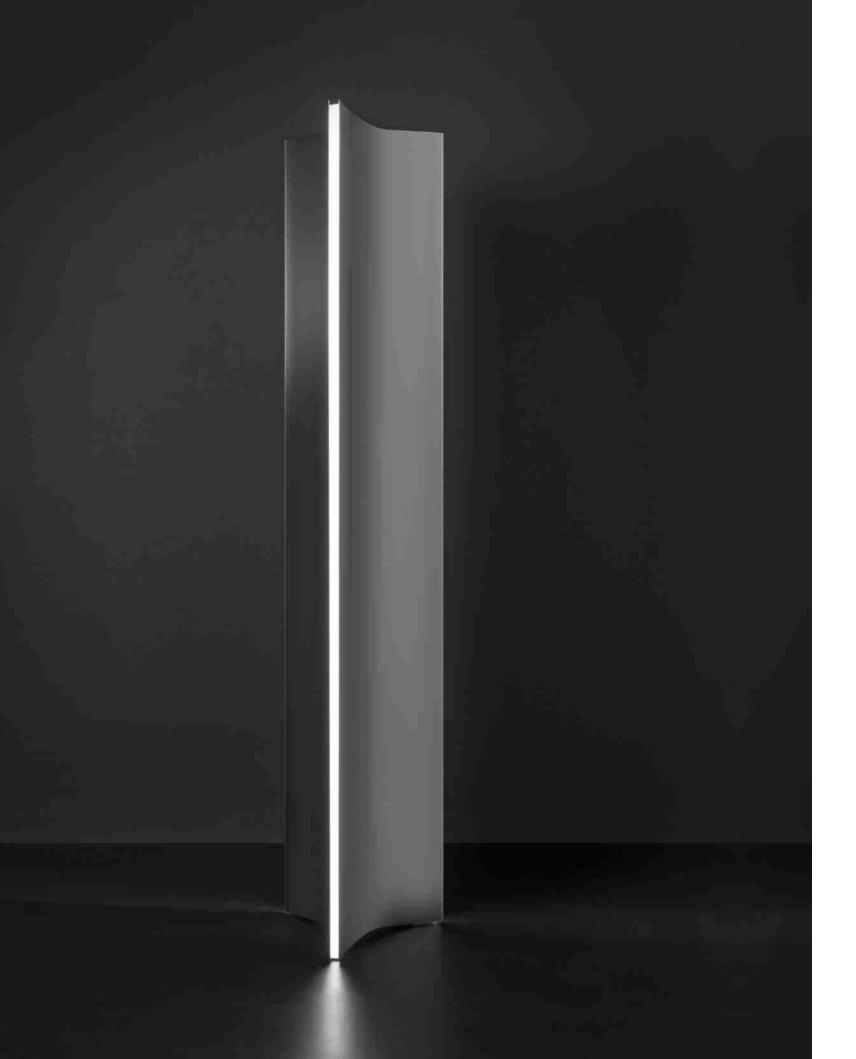

## Stanley,

journey beyond the stars.

design Dodo Arslan

Capturing the mystery, power, and wonder of the stars, this new floor lamp from Dodo Arslan conjures the natural beauty of space and mankind's fascination with the heavens. Blades of crystalline light travel through a field of stars, creating a deep, rich, and nuanced viewing experience. Stanley's multiple perspectives create a cosmic vision with infinite depth. An homage to the genius of Stanley Kubrick and his masterpiece, 2001: A Space Odyssey, Arslan's design aims to open doors to new galaxies. Through recreating the mysteries of our universe, Stanley captures the sense of awe that continues to compel artists, scientists, and dreamers to look to the sky for answers and inspiration. Staying in accordance with the vibrancy of space, Stanley offers a series of chromatic variations which can be customized creating a unique, tonal experience.