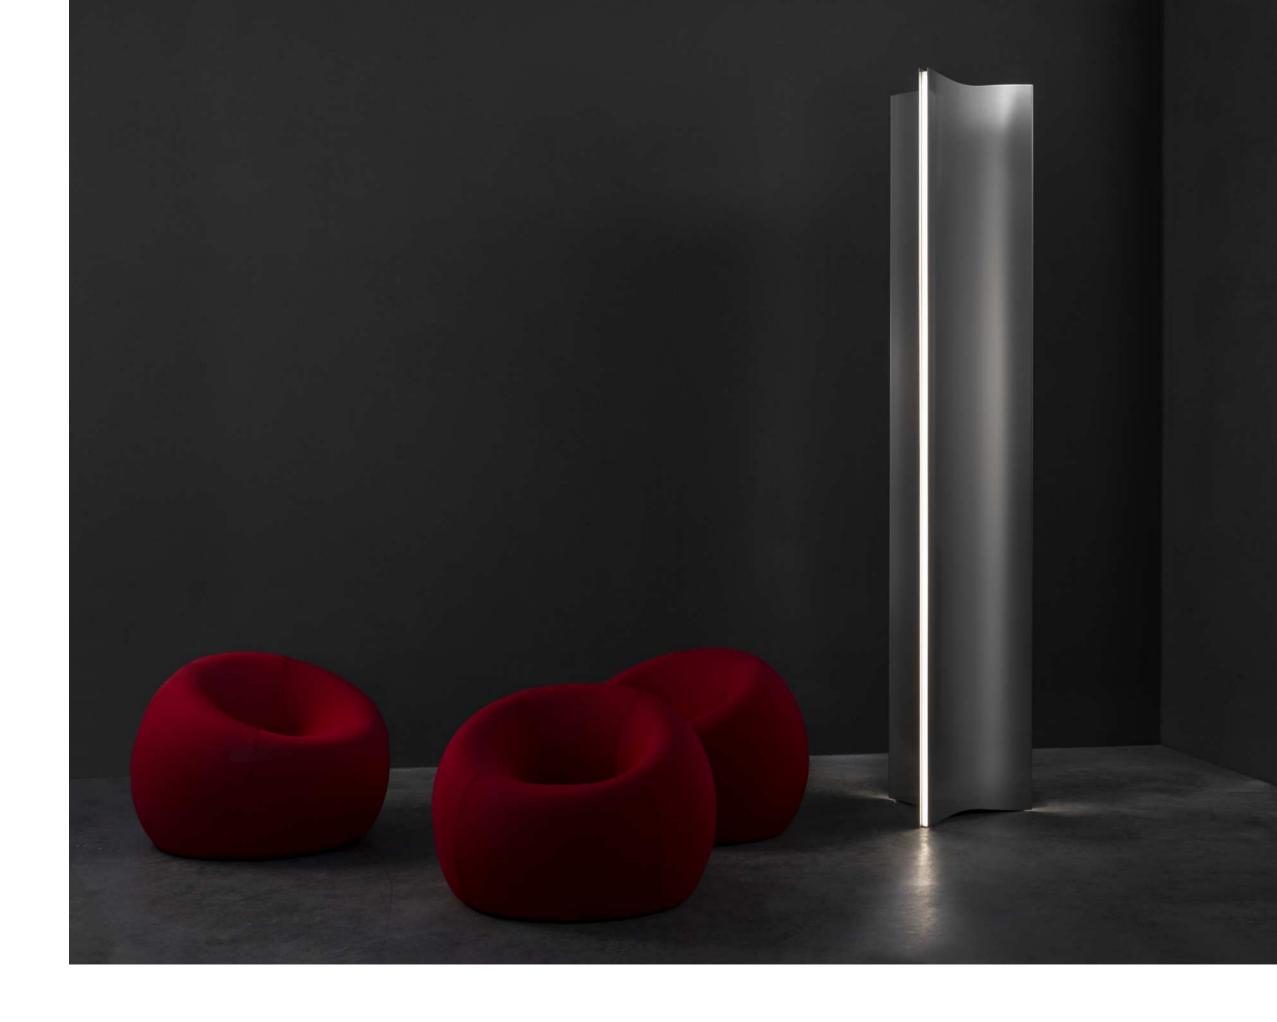

## Stanley,

journey beyond the stars.

design Dodo Arslan

Capturing the mystery, power, and wonder of the stars, this new floor lamp from Dodo Arslan conjures the natural beauty of space and mankind's fascination with the heavens. Blades of crystalline light travel through a field of stars, creating a deep, rich, and nuanced viewing experience. Stanley's multiple perspectives create a cosmic vision with infinite depth. An homage to the genius of Stanley Kubrick and his masterpiece, 2001: A Space Odyssey, Arslan's design aims to open doors to new galaxies. Through recreating the mysteries of our universe, Stanley captures the sense of awe that continues to compel artists, scientists, and dreamers to look to the sky for answers and inspiration. Staying in accordance with the vibrancy of space, Stanley offers a series of chromatic variations which can be customized creating a unique, tonal experience.