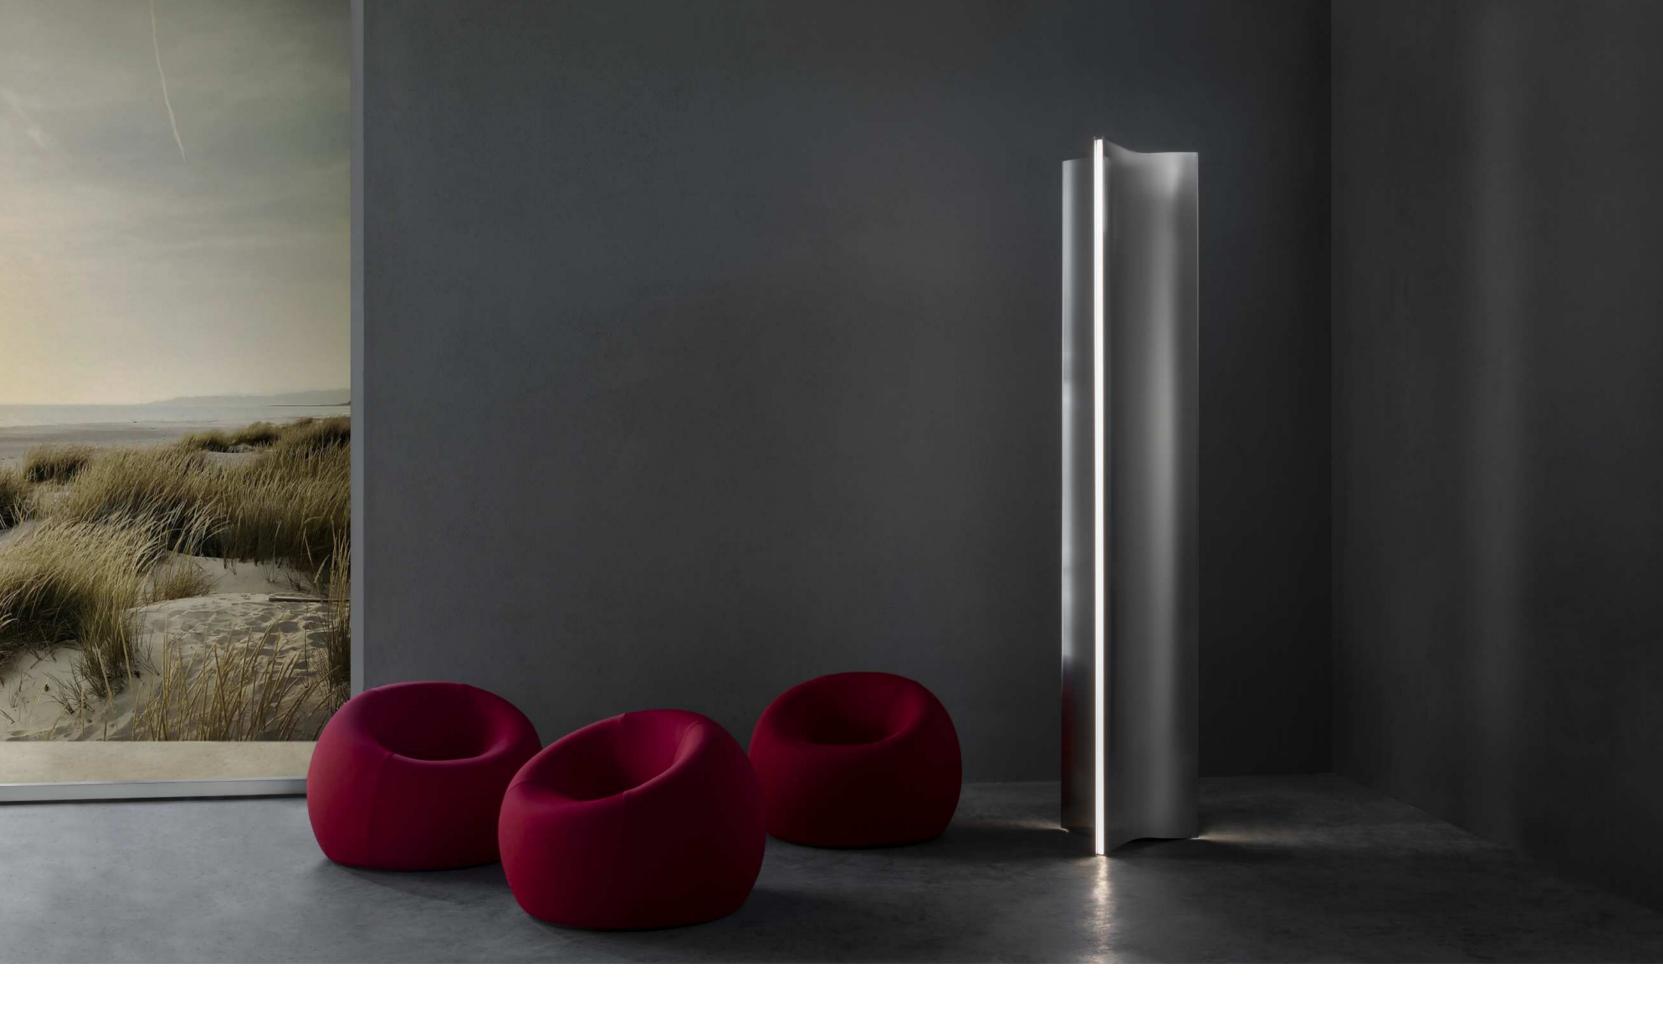

## Stanley,

journey beyond the stars.

design Dodo Arslan

Capturing the mystery, power, and wonder of the stars, this new floor lamp from Dodo Arslan conjures the natural beauty of space and mankind's fascination with the heavens. Blades of crystalline light travel through a field of stars, creating a deep, rich, and nuanced viewing experience. Stanley's multiple perspectives create a cosmic vision with infinite depth. An homage to the genius of Stanley Kubrick and his masterpiece, 2001: A Space Odyssey, Arslan's design aims to open doors to new galaxies. Through recreating the mysteries of our universe, Stanley captures the sense of awe that continues to compel artists, scientists, and dreamers to look to the sky for answers and inspiration. Staying in accordance with the vibrancy of space, Stanley offers a series of chromatic variations which can be customized creating a unique, tonal experience.