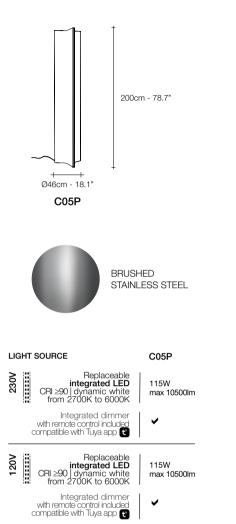

## Stanley,

journey beyond the stars.

design Dodo Arslan

Capturing the mystery, power, and wonder of the stars, this new floor lamp from Dodo Arslan conjures the natural beauty of space and mankind's fascination with the heavens. Blades of crystalline light travel through a field of stars, creating a deep, rich, and nuanced viewing experience. Stanley's multiple perspectives create a cosmic vision with infinite depth. An homage to the genius of Stanley Kubrick and his masterpiece, 2001: A Space Odyssey, Arslan's design aims to open doors to new galaxies. Through recreating the mysteries of our universe, Stanley captures the sense of awe that continues to compel artists, scientists, and dreamers to look to the sky for answers and inspiration. Staying in accordance with the vibrancy of space, Stanley offers a series of chromatic variations which can be customized creating a unique, tonal experience.