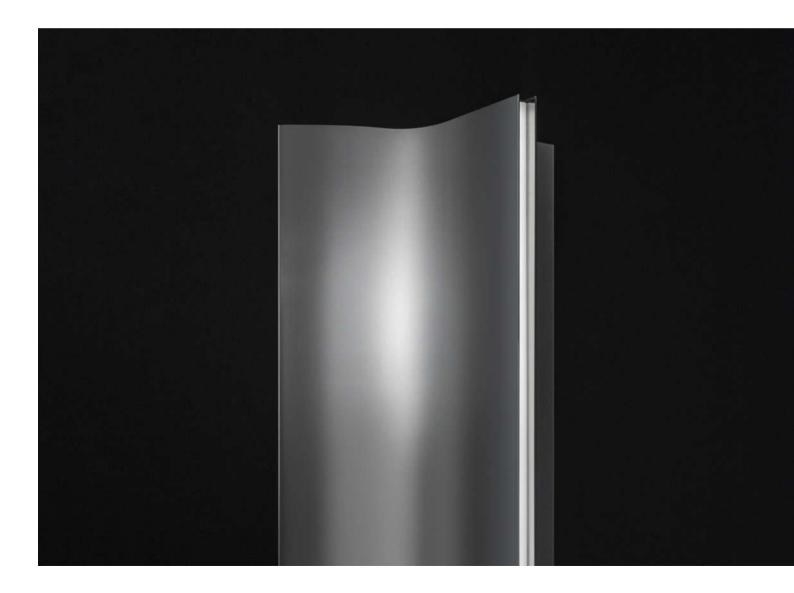

## Stanley,

journey beyond the stars.

design Dodo Arslan

Capturing the mystery, power, and wonder of the stars, this new floor lamp from Dodo Arslan conjures the natural beauty of space and mankind's fascination with the heavens. Blades of crystalline light travel through a field of stars, creating a deep, rich, and nuanced viewing experience. Stanley's multiple perspectives create a cosmic vision with infinite depth. An homage to the genius of Stanley Kubrick and his masterpiece, 2001: A Space Odyssey, Arslan's design aims to open doors to new galaxies. Through recreating the mysteries of our universe, Stanley captures the sense of awe that continues to compel artists, scientists, and dreamers to look to the sky for answers and inspiration. Staying in accordance with the vibrancy of space, Stanley offers a series of chromatic variations which can be customized creating a unique, tonal experience.