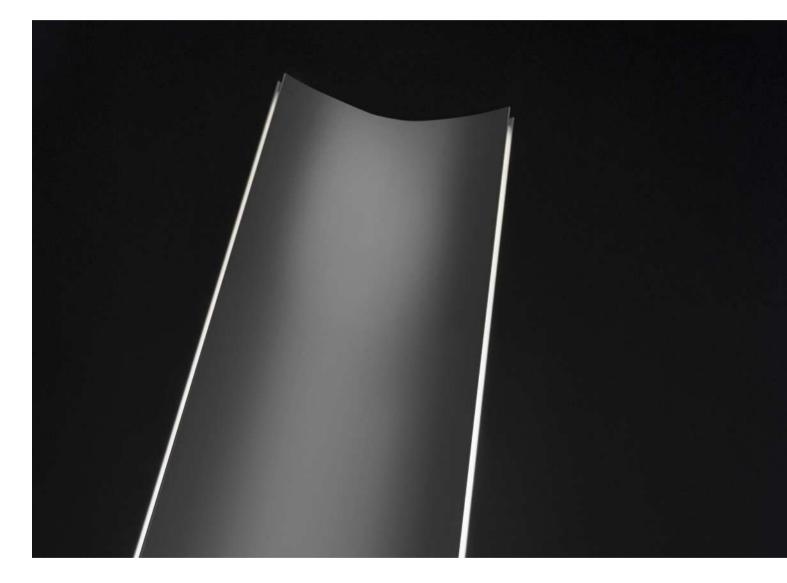

## Stanley,

journey beyond the stars.

design Dodo Arslan

Capturing the mystery, power, and wonder of the stars, this new floor lamp from Dodo Arslan conjures the natural beauty of space and mankind's fascination with the heavens. Blades of crystalline light travel through a field of stars, creating a deep, rich, and nuanced viewing experience. Stanley's multiple perspectives create a cosmic vision with infinite depth. An homage to the genius of Stanley Kubrick and his masterpiece, 2001: A Space Odyssey, Arslan's design aims to open doors to new galaxies. Through recreating the mysteries of our universe, Stanley captures the sense of awe that continues to compel artists, scientists, and dreamers to look to the sky for answers and inspiration. Staying in accordance with the vibrancy of space, Stanley offers a series of chromatic variations which can be customized creating a unique, tonal experience.