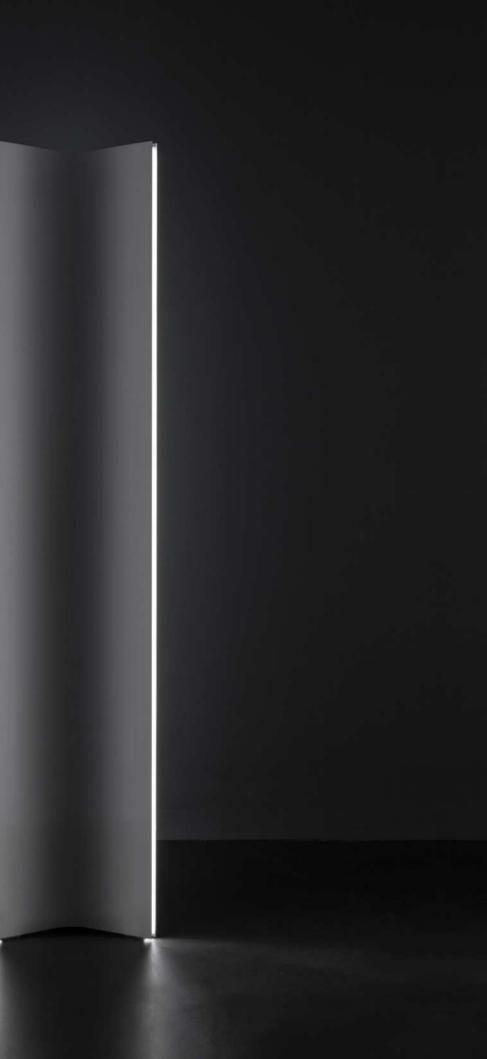

## Stanley,

journey beyond the stars.

design Dodo Arslan

Capturing the mystery, power, and wonder of the stars, this new floor lamp from Dodo Arslan conjures the natural beauty of space and mankind's fascination with the heavens. Blades of crystalline light travel through a field of stars, creating a deep, rich, and nuanced viewing experience. Stanley's multiple perspectives create a cosmic vision with infinite depth. An homage to the genius of Stanley Kubrick and his masterpiece, 2001: A Space Odyssey, Arslan's design aims to open doors to new galaxies. Through recreating the mysteries of our universe, Stanley captures the sense of awe that continues to compel artists, scientists, and dreamers to look to the sky for answers and inspiration. Staying in accordance with the vibrancy of space, Stanley offers a series of chromatic variations which can be customized creating a unique, tonal experience.