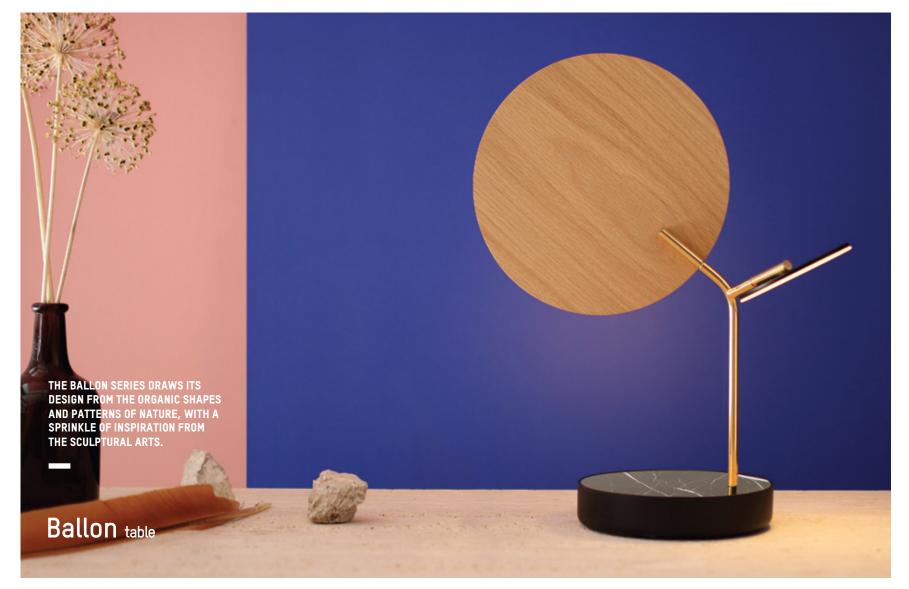

TUNTO

THE STRIKING BALLON WALL 5 IS
AVAILABLE IN THREE HIGHLY-ADJUSTABLE
OPTIONS, CATERING FOR HIGHLY
INDIVIDUAL NEEDS IN LIGHTING AND
AESTHETICS.

Ballon wall 5

Collection 2022 TUMTO