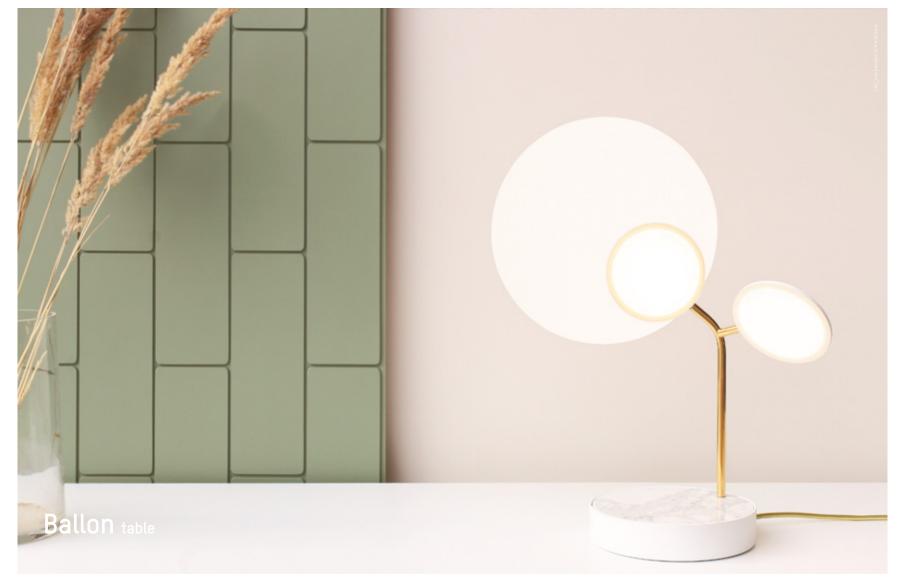

TUNTO

THE STRIKING BALLON WALL 5 IS
AVAILABLE IN THREE HIGHLY-ADJUSTABLE
OPTIONS, CATERING FOR HIGHLY
INDIVIDUAL NEEDS IN LIGHTING AND
AESTHETICS.

Ballon wall 5

Collection 2022 TUMTO