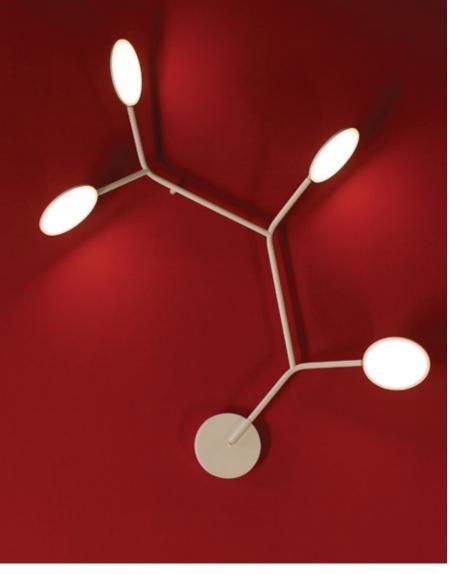

TUNTO

THE STRIKING BALLON WALL 5 IS
AVAILABLE IN THREE HIGHLY-ADJUSTABLE
OPTIONS, CATERING FOR HIGHLY
INDIVIDUAL NEEDS IN LIGHTING AND
AESTHETICS.

Ballon wall 5

Collection 2022 TUMTO