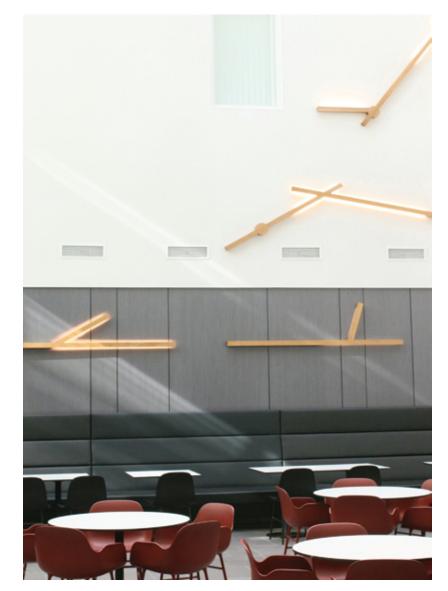

TUNTO

THE STRIKING BALLON WALL 5 IS
AVAILABLE IN THREE HIGHLY-ADJUSTABLE
OPTIONS, CATERING FOR HIGHLY
INDIVIDUAL NEEDS IN LIGHTING AND
AESTHETICS.

Ballon wall 5

Collection 2022 TUMTO

WITH THE DOT SERIES, WE WANTED TO CONTINUE THE ORGANIC, YET SCULPTURAL DESIGN LANGUAGE STARTED BY THE BALLON SERIES AND TAKE IT FURTHER, CREATING A GRAPHIC IMPRESSION OF LIGHT AND DESIGN.

Dot 01

Collection 2022 TUMTO