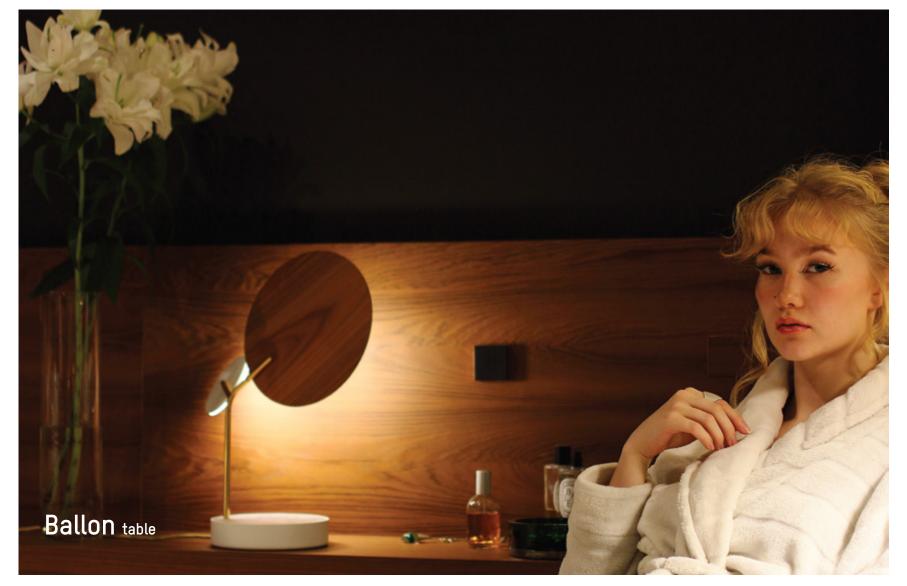

TUNTO

THE STRIKING BALLON WALL 5 IS
AVAILABLE IN THREE HIGHLY-ADJUSTABLE
OPTIONS, CATERING FOR HIGHLY
INDIVIDUAL NEEDS IN LIGHTING AND
AESTHETICS.

Ballon wall 5

Collection 2022 TUMTO