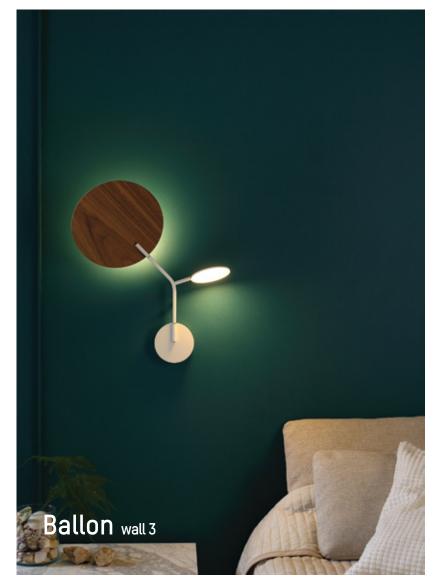

TUNTO

THE STRIKING BALLON WALL 5 IS
AVAILABLE IN THREE HIGHLY-ADJUSTABLE
OPTIONS, CATERING FOR HIGHLY
INDIVIDUAL NEEDS IN LIGHTING AND
AESTHETICS.

Ballon wall 5

Collection 2022 TUMTO