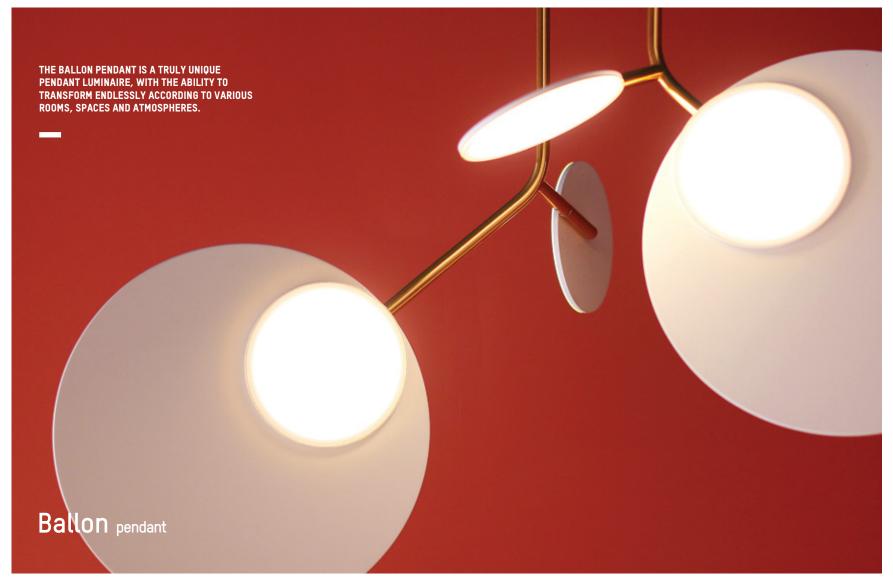

TUNTO

THE STRIKING BALLON WALL 5 IS
AVAILABLE IN THREE HIGHLY-ADJUSTABLE
OPTIONS, CATERING FOR HIGHLY
INDIVIDUAL NEEDS IN LIGHTING AND
AESTHETICS.

Ballon wall 5

Collection 2022 TUMTO