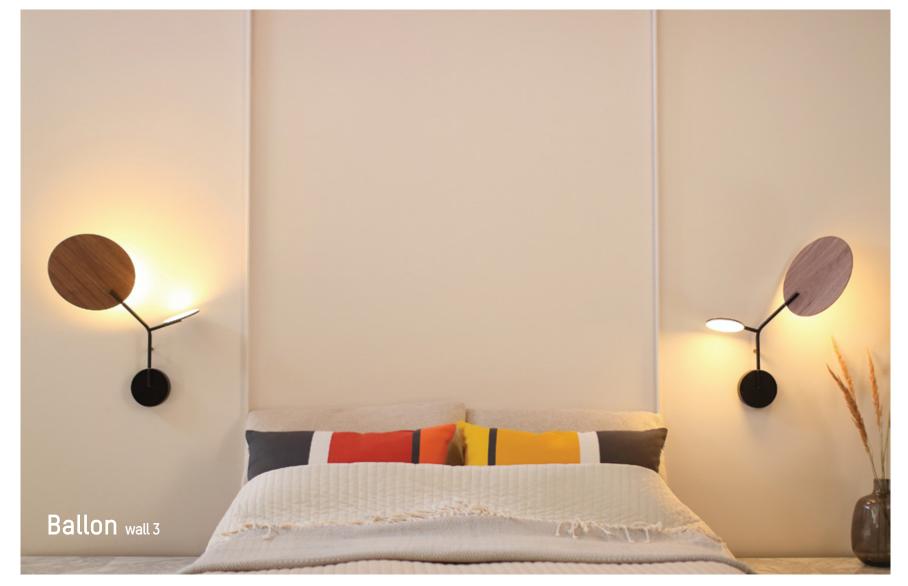

TUNTO

THE STRIKING BALLON WALL 5 IS
AVAILABLE IN THREE HIGHLY-ADJUSTABLE
OPTIONS, CATERING FOR HIGHLY
INDIVIDUAL NEEDS IN LIGHTING AND
AESTHETICS.

Ballon wall 5

Collection 2022 TUMTO