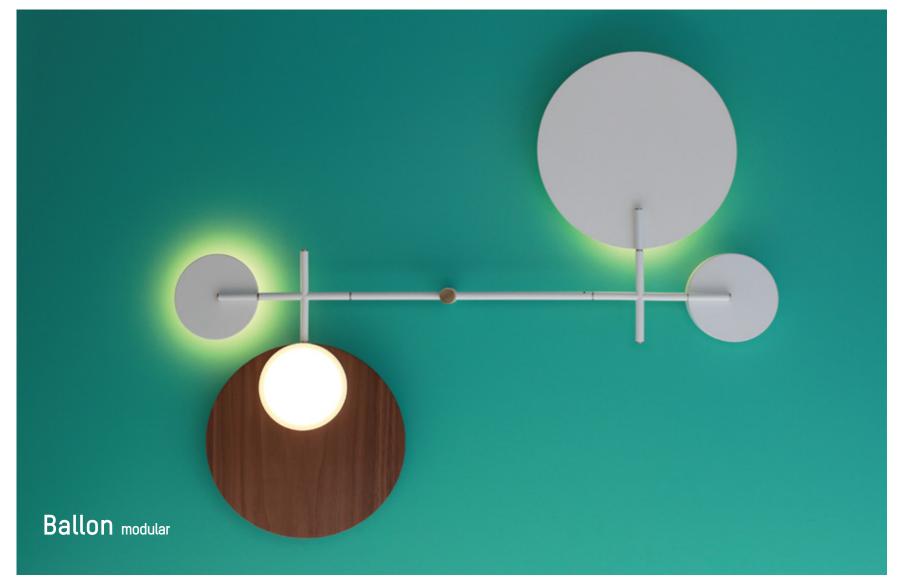

TUNTO

THE STRIKING BALLON WALL 5 IS
AVAILABLE IN THREE HIGHLY-ADJUSTABLE
OPTIONS, CATERING FOR HIGHLY
INDIVIDUAL NEEDS IN LIGHTING AND
AESTHETICS.

Ballon wall 5

Collection 2022 TUMTO