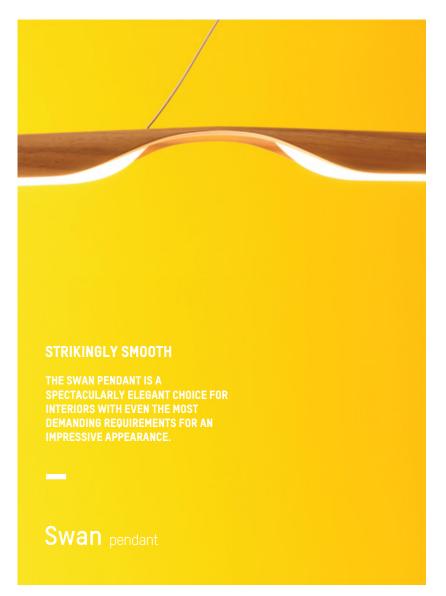

Collection 2024 TUATO

Collection 2024 TUATO

Collection 2024 TUMTO

THE STRIKING BALLON WALL 5 IS
AVAILABLE IN THREE HIGHLY-ADJUSTABLE
OPTIONS, CATERING FOR HIGHLY
INDIVIDUAL NEEDS IN LIGHTING AND
AESTHETICS.