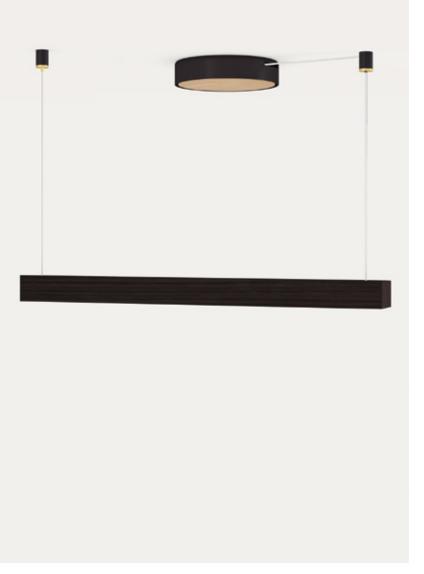

Collection 2024 TUATO

Collection 2024 TUATO

Collection 2024 TUMTO

THE STRIKING BALLON WALL 5 IS
AVAILABLE IN THREE HIGHLY-ADJUSTABLE
OPTIONS, CATERING FOR HIGHLY
INDIVIDUAL NEEDS IN LIGHTING AND
AESTHETICS.

Ballon wall 5

Collection 2024 TUATO