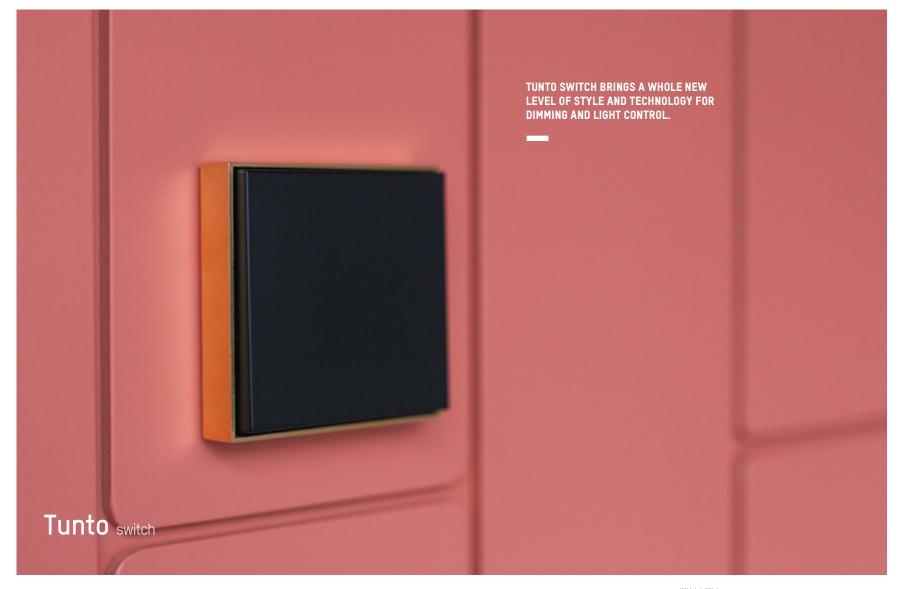

TUNTO SWITCH IS AN ELEGANT WIRELESS
SWITCH THAT IS COMBATIBLE WITH THE
CASAMBI SYSTEM, ALLOWING FOR EASY,
INTUITIVE AND VERSATILE LIGHT CONTROL

Tunto switch

Collection 2024 TUNTO

OUR DRIVING FORCE IS SKILLED CRAFTSMANSHIP – COMBINED WITH TECHNOLOGY AND THE LATEST INNOVATIONS IN LIGHTING.