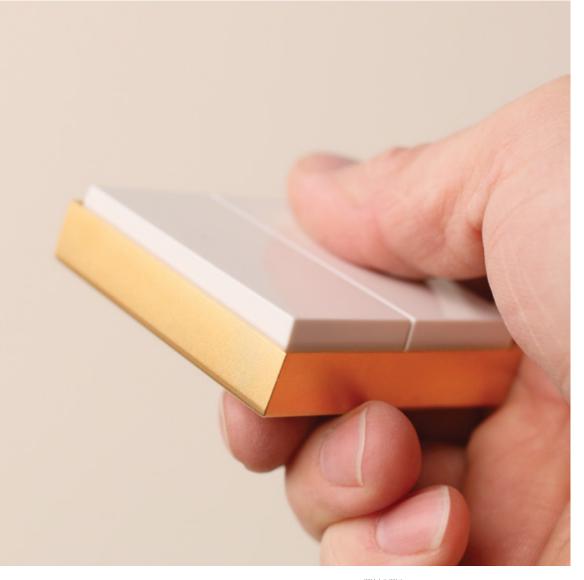

TUNTO SWITCH IS AN ELEGANT WIRELESS
SWITCH THAT IS COMBATIBLE WITH THE
CASAMBI SYSTEM, ALLOWING FOR EASY,
INTUITIVE AND VERSATILE LIGHT CONTROL

Tunto switch

Collection 2024 TUNTO

OUR DRIVING FORCE IS SKILLED CRAFTSMANSHIP – COMBINED WITH TECHNOLOGY AND THE LATEST INNOVATIONS IN LIGHTING.