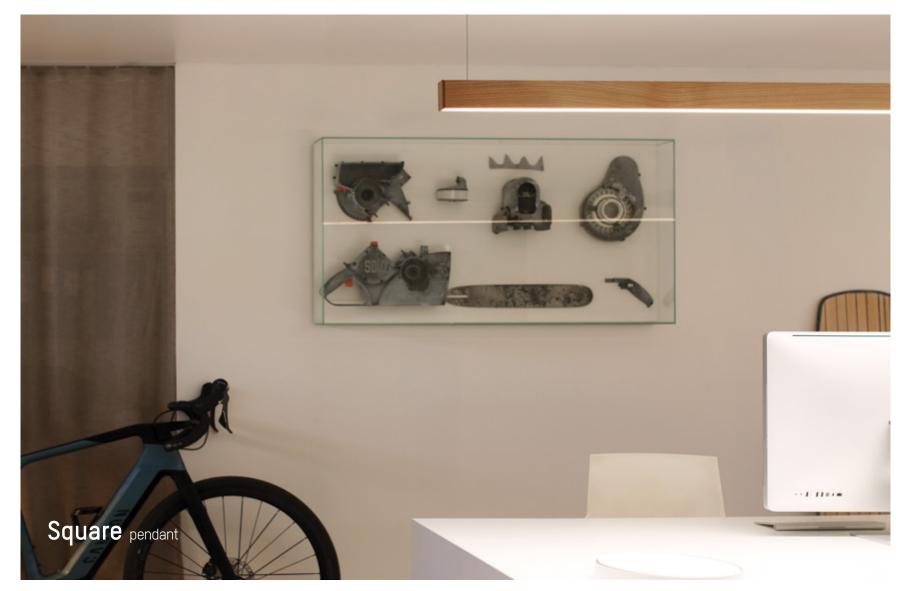

strive to become an even better lighting manufacturer — and offer creative, inspiring products and solutions to all our customers.

Join us on this journey in creating innovative lighting with a soul.

















Collection 2024 TUMTO



Our products are easily customizable and adaptable for various purposes, enhancing even the most innovative architectural visions. Wood as a material offers us endless possibilities for customizing lighting for the most specific requirements of a space or interior.



TUNTO









Collection 2024 TUATO



We love the warmth and vividness of wood, how it looks and feels, and its versatility to various moods, needs and spaces. We use wood that is handpicked to ensure the best possible quality, and certified to support responsible forest management.



Collection 2024 TUATO





Collection 2024 TUATO











Collection 2024 TUMTO







THE STRIKING BALLON WALL 5 IS
AVAILABLE IN THREE HIGHLY-ADJUSTABLE
OPTIONS, CATERING FOR HIGHLY
INDIVIDUAL NEEDS IN LIGHTING AND
AESTHETICS.

Ballon wall 5









Collection 2024 TUATO









## NOVELTIES AND NEW PRODUCT CATALOG FROM TUNTO LIGHTING

Tunto's distinctive, award-winning product range keeps expanding. We have several exciting new products to complement our sophisticated range of lights in which modern design and technology meet warm, classic wooden materials. Here's a peek to the new Tunto family members:



WITH THE DOT SERIES, WE WANTED TO CONTINUE THE ORGANIC, YET SCULPTURAL DESIGN LANGUAGE STARTED BY THE BALLON SERIES AND TAKE IT FURTHER, CREATING A GRAPHIC IMPRESSION OF LIGHT AN