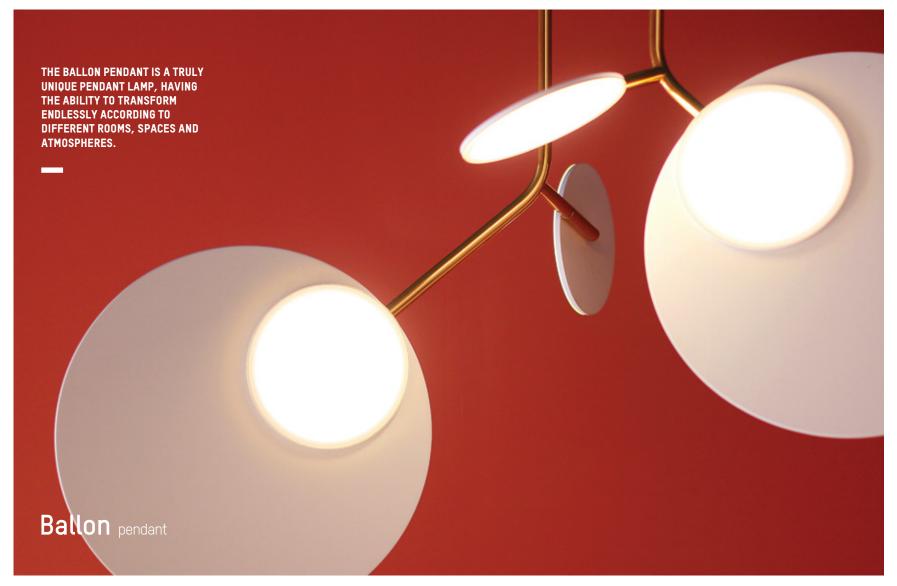

Collection 2024 TUATO

Collection 2024 TUATO

Collection 2024 TUMTO

THE STRIKING BALLON WALL 5 IS
AVAILABLE IN THREE HIGHLY-ADJUSTABLE
OPTIONS, CATERING FOR HIGHLY
INDIVIDUAL NEEDS IN LIGHTING AND
AESTHETICS.

Ballon wall 5

Collection 2024 TUATO