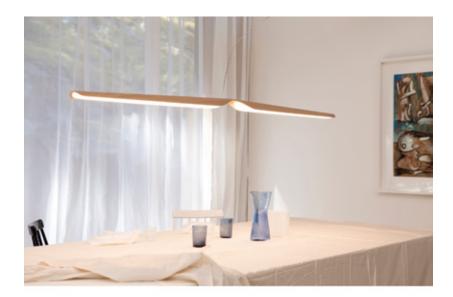

Collection 2024 TUATO

Collection 2024 TUATO

Collection 2024 TUMTO

THE STRIKING BALLON WALL 5 IS
AVAILABLE IN THREE HIGHLY-ADJUSTABLE
OPTIONS, CATERING FOR HIGHLY
INDIVIDUAL NEEDS IN LIGHTING AND
AESTHETICS.