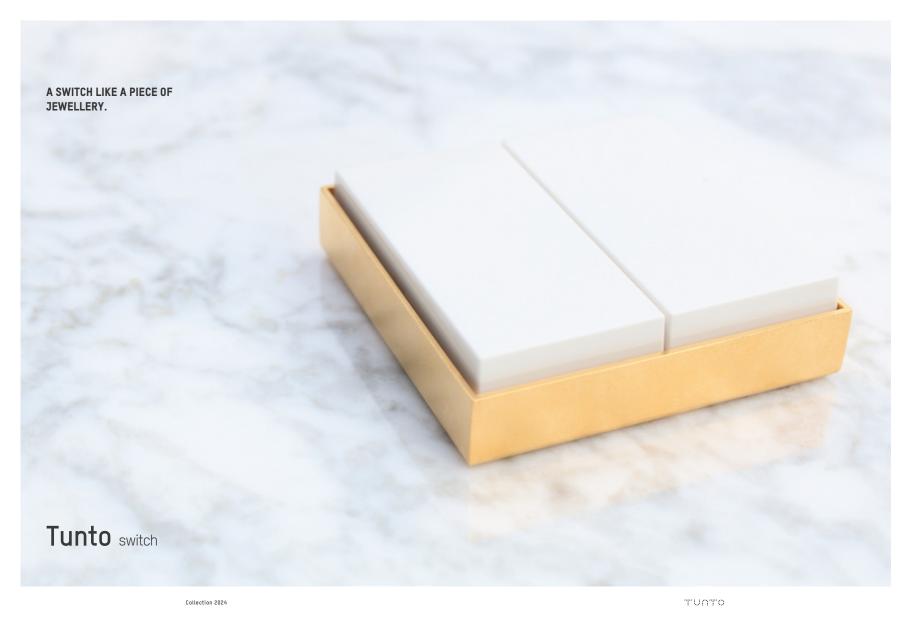

TUNTO SWITCH IS AN ELEGANT WIRELESS
SWITCH THAT IS COMBATIBLE WITH THE
CASAMBI SYSTEM, ALLOWING FOR EASY,
INTUITIVE AND VERSATILE LIGHT CONTROL

Tunto switch

Collection 2024 TUNTO

OUR DRIVING FORCE IS SKILLED CRAFTSMANSHIP – COMBINED WITH TECHNOLOGY AND THE LATEST INNOVATIONS IN LIGHTING.