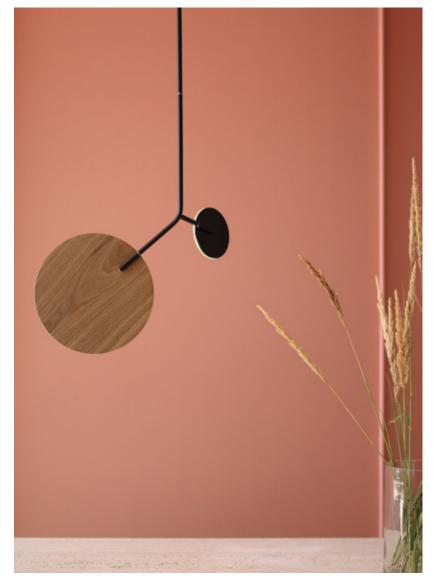

Collection 2024 TUATO

Collection 2024 TUATO

Collection 2024 TUMTO

THE STRIKING BALLON WALL 5 IS
AVAILABLE IN THREE HIGHLY-ADJUSTABLE
OPTIONS, CATERING FOR HIGHLY
INDIVIDUAL NEEDS IN LIGHTING AND
AESTHETICS.

Ballon wall 5

Collection 2024 TUATO