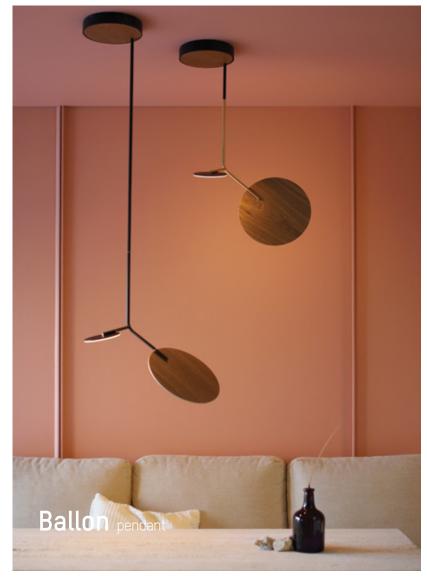

Collection 2024 TUATO

Collection 2024 TUATO

Collection 2024 TUMTO

THE STRIKING BALLON WALL 5 IS
AVAILABLE IN THREE HIGHLY-ADJUSTABLE
OPTIONS, CATERING FOR HIGHLY
INDIVIDUAL NEEDS IN LIGHTING AND
AESTHETICS.

Ballon wall 5

Collection 2024 TUATO