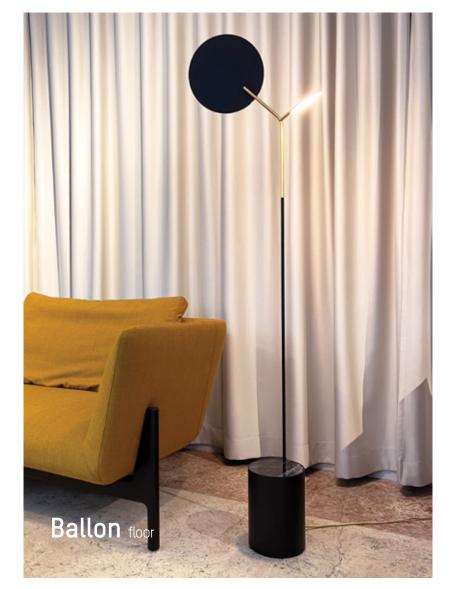

Collection 2024 TUATO

Collection 2024 TUATO

Collection 2024 TUMTO

THE STRIKING BALLON WALL 5 IS
AVAILABLE IN THREE HIGHLY-ADJUSTABLE
OPTIONS, CATERING FOR HIGHLY
INDIVIDUAL NEEDS IN LIGHTING AND
AESTHETICS.

Ballon wall 5

Collection 2024 TUATO