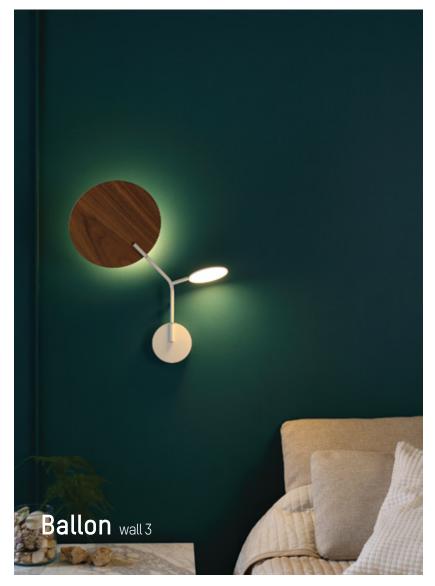

Collection 2024 TUATO

Collection 2024 TUATO

Collection 2024 TUMTO

THE STRIKING BALLON WALL 5 IS
AVAILABLE IN THREE HIGHLY-ADJUSTABLE
OPTIONS, CATERING FOR HIGHLY
INDIVIDUAL NEEDS IN LIGHTING AND
AESTHETICS.

Ballon wall 5

Collection 2024 TUATO