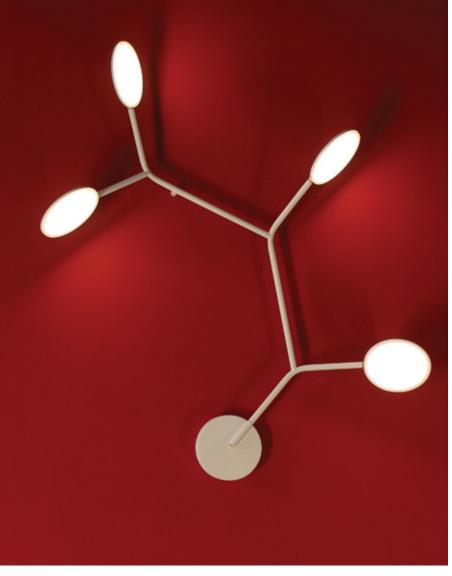

Collection 2024 TUATO

Collection 2024 TUATO

Collection 2024 TUMTO

THE STRIKING BALLON WALL 5 IS
AVAILABLE IN THREE HIGHLY-ADJUSTABLE
OPTIONS, CATERING FOR HIGHLY
INDIVIDUAL NEEDS IN LIGHTING AND
AESTHETICS.

Ballon wall 5

Collection 2024 TUATO