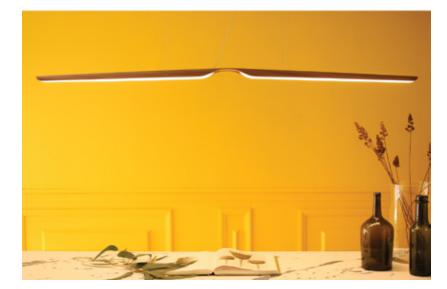

Collection 2024 TUATO

Collection 2024 TUATO

Collection 2024 TUMTO

THE STRIKING BALLON WALL 5 IS
AVAILABLE IN THREE HIGHLY-ADJUSTABLE
OPTIONS, CATERING FOR HIGHLY
INDIVIDUAL NEEDS IN LIGHTING AND
AESTHETICS.