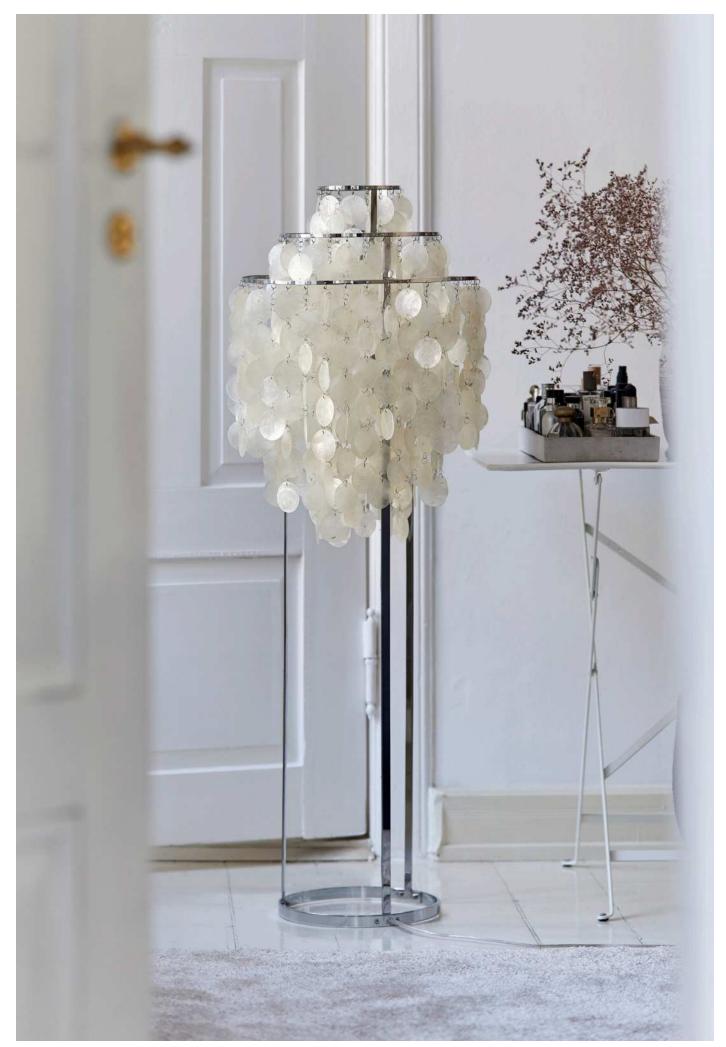

# **FUN** Floor

by Verner Panton, 1964

#### WHY WE LOVE IT

Iconic design with a great story Glamorous and elegant design that interacts with its surroundings Generous light output Combines light, movement and sound

#### SUGGESTED APPLICATION

Hospitality Work Residential

#### MATERIAL

Seashells Chrome plated metal frame (silver or brass) Stainless steel rings

#### DIMENSIONS

10

FUN 1STM H: 120 cm (47.2") Ø40 cm (15.8") Weight: 10 kg.

### VARIANTS

FUN 1STM