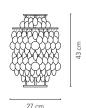

#### DIMENSIONS

2

FUN 2DM Height: 43 cm (16.9") Ø: 27 cm (10.6") Weight: 3,0 kg.

FUN 1DM Height: 60 cm (17.7") Ø: 45 cm (23.6") Weight: 5,0 kg. FUN 10DM Height: 38 cm (14.9") Ø: 57 cm (22.4") Weight: 7,0 kg.