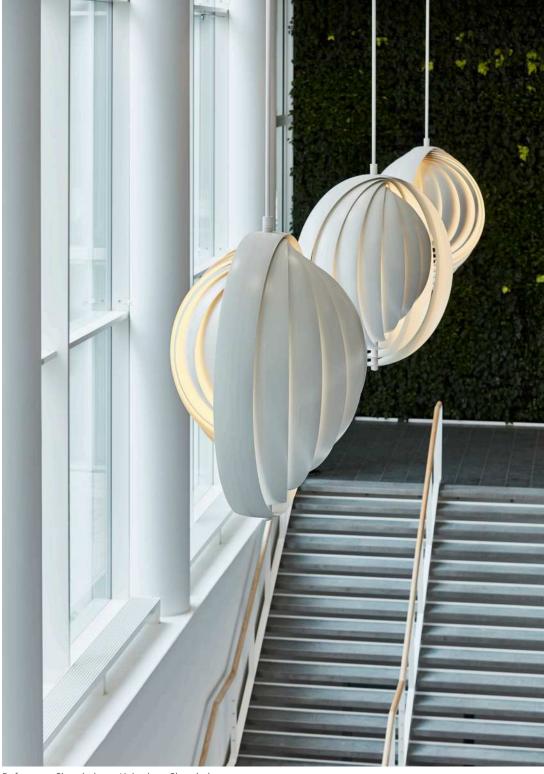

#### VARIANTS

Ø44,5 cm

LARGE

Ø34 cm

XXXL

Ø150 cm

Reference: Briig Boutique Hotel, Split Product: Moon Pendant Photo credit: Nord Klassik

Reference: Skanderborg Kulturhus, Skanderborg Product: Moon XXXL Pendant

Reference: District Court, Svendborg Product: Moon XXXL Pendant

Reference: High Court of Western Denmark, Viborg Product: Moon XXXL Pendant

"The main purpose of my work is to provoke people into using their imagination and make their surroundings more exciting."