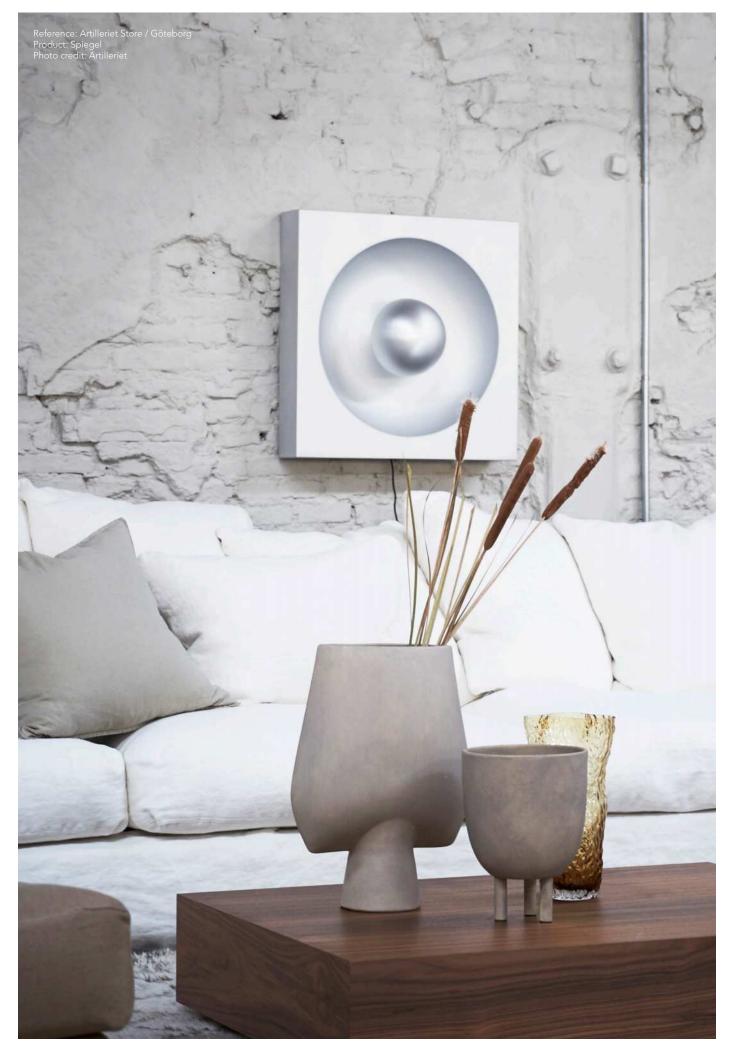

## **SPIEGEL** Wall & Ceiling

by Verner Panton, 1969

#### WHY WE LOVE IT

Architectural and sculptural lighting art piece Great attention piece Stunning single-piece statement or dramatic large-scale installation For wall or ceiling mounting Ambient lighting with zero glare

#### SUGGESTED APPLICATION

Hospitality Work Residential

#### MATERIAL

Made from welded steel Painted silver finish

#### DIMENSIONS

W: 62,5 cm (24.6") H: 62,5 cm (24.6") D: 20 cm (7.9") Weight: 5,4 kg.