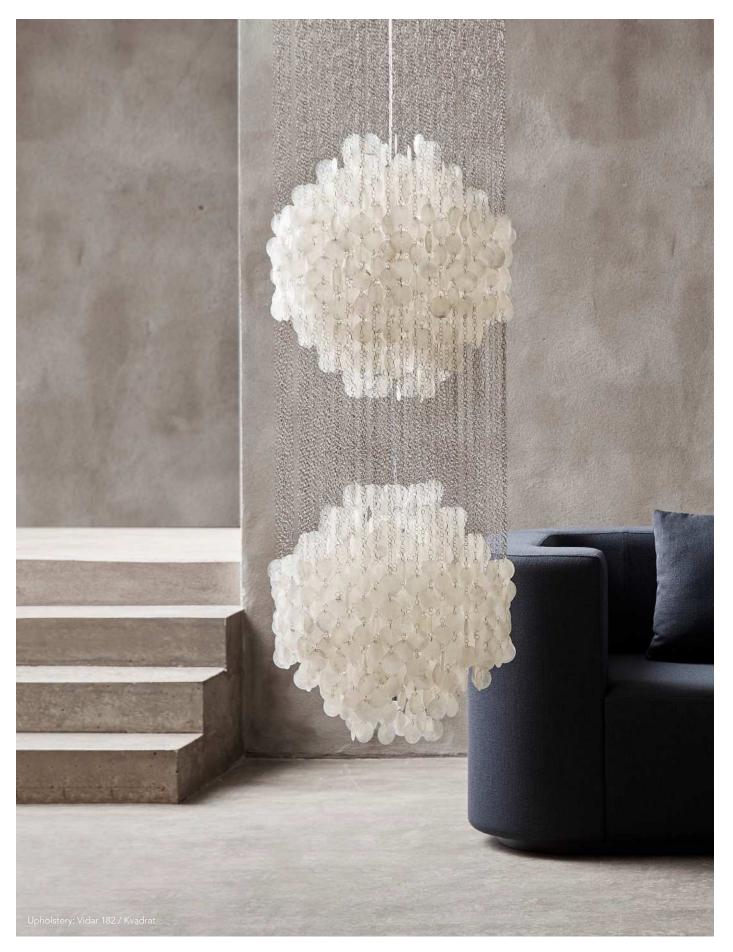

## **FUN** Pendants

by Verner Panton, 1964

#### WHY WE LOVE IT

Iconic design with a great story Glamorous and elegant design that interacts with its surroundings Generous light output Combines light, movement and sound Available in a number of sizes and finishes

#### SUGGESTED APPLICATION

Hospitality Work Residential

#### MATERIAL

Seashells Chrome plated metal frame (silver or brass) Stainless steel rings Black fabric cord