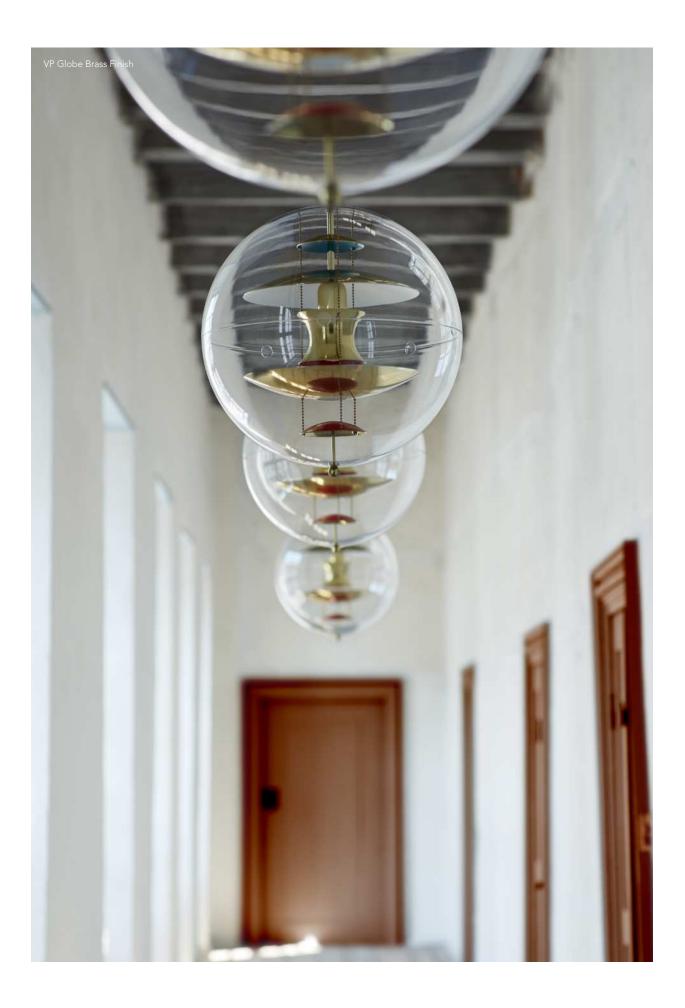

### **VP GLOBE** Pendant

by Verner Panton, 1969

#### MATERIAL

Acrylic outer top and bottom shell Reflectors are suspended in steel chains Canopy made from chrome plated metal

Reflector material: VP Globe - polished aluminium VP Globe Brass Finish - brass plated aluminium VP Globe Glass - opal glass VP Globe Coloured Glass - coloured glass & polished aluminium

#### DIMENSIONS

VP GLOBE Ø: 40 cm (15.8") / Ø50 (19.7") Weight: 5 kg / 9 kg. VP GLOBE Brass Finish Ø: 40 cm (15.8″) Weight: 5 kg

VP GLOBE Coloured Glass

Ø: 40 cm (15.8")

Weight: 5 kg

VP GLOBE Glass Ø: 40 cm (15.8") / Ø50 (19.7") Weight: 5 kg / 9 kg.