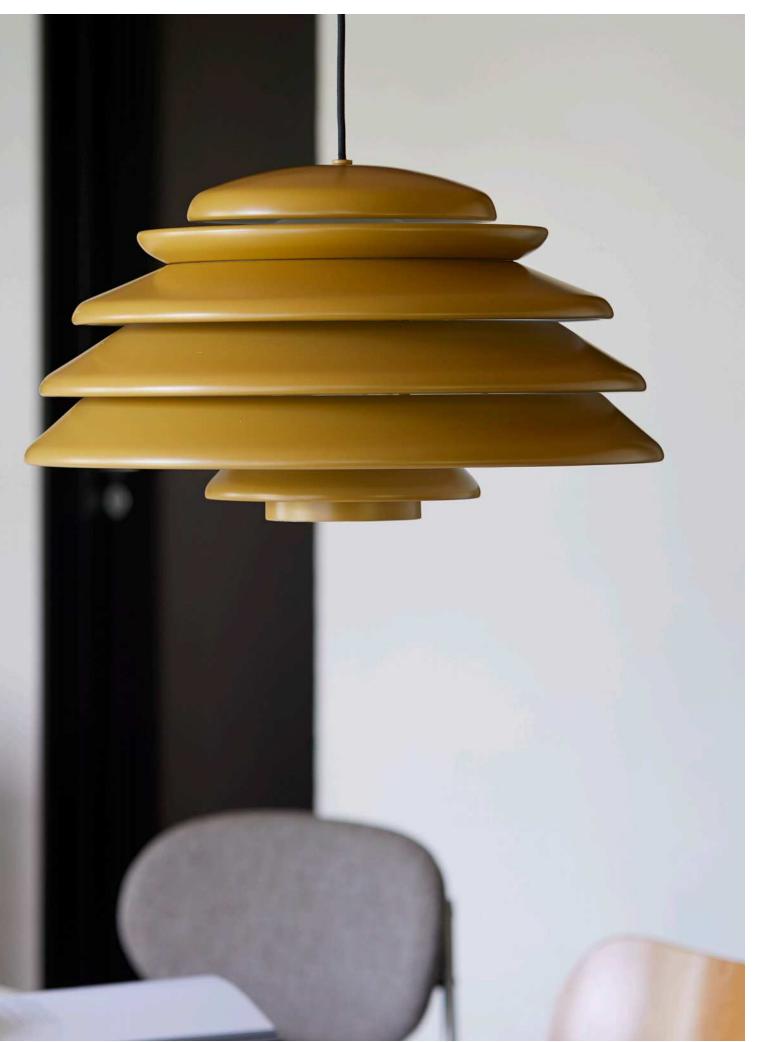

# **HIVE** Pendant

by Verner Panton, 1977

#### WHY WE LOVE IT

Generous downward light and a soft and diffused lateral light Layered shades conceiling the light source Very characteristic and sculptural quality

#### MATERIAL

Aluminium shades Polished aluminium (alu) or powder coated finish (yellow) Ceiling canopy in same colour/finish as lamp.

#### DIMENSIONS

Ø: 48 cm (19") Weight: 3,7 kg