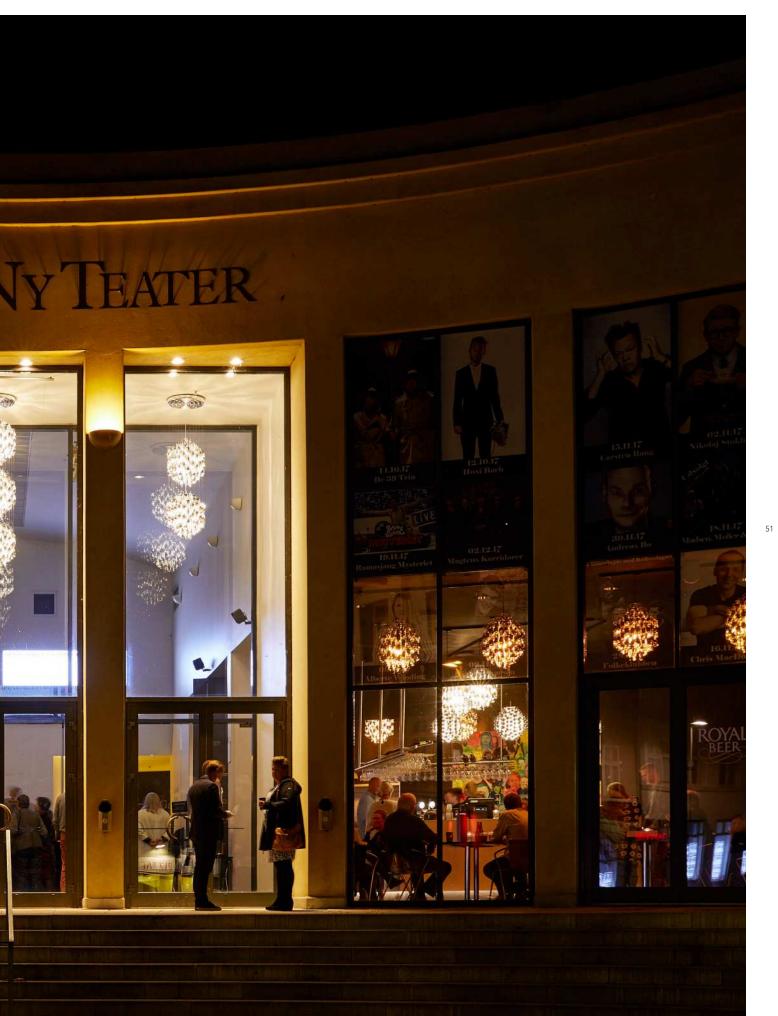

#### VARIANTS

48 cm

SP2

180 cm

48 cm

48 cm

220 cm

Reference: Horsens New Theatre, Horsens Product: Spiral SP01, SP2, SP3 & Ball Pendants Architect: Christian Fogh