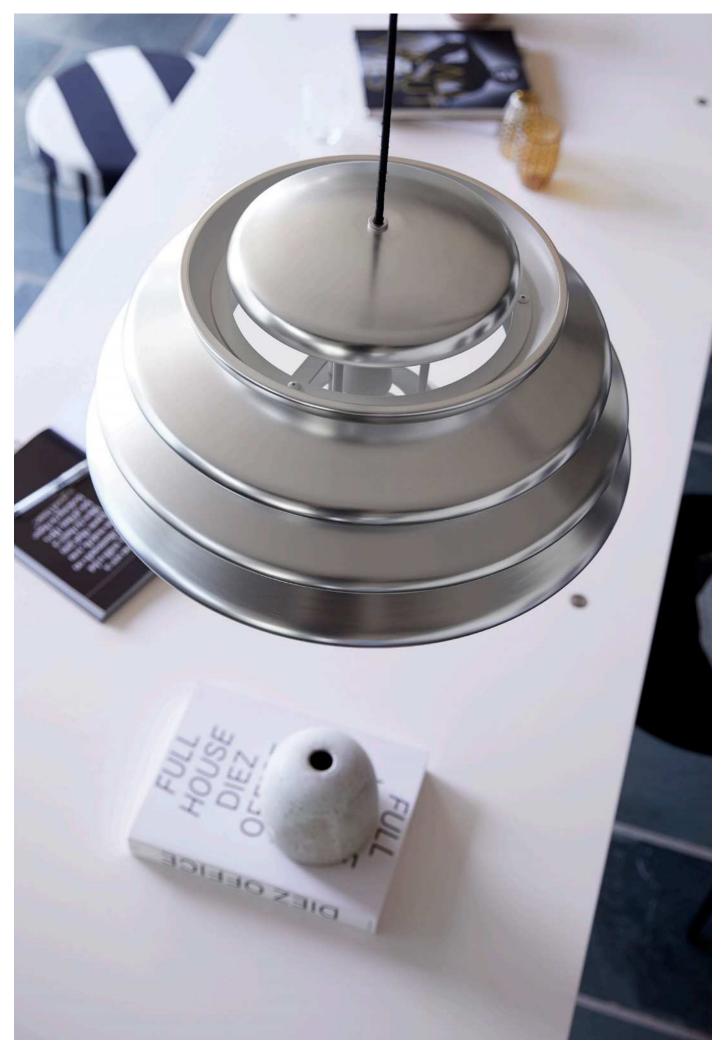

# **HIVE** Pendant

by Verner Panton, 1977

#### WHY WE LOVE IT

Generous downward light and a soft and diffused lateral light Layered shades conceiling the light source Very characteristic and sculptural quality

#### MATERIAL

Aluminium shades Polished aluminium (alu) or powder coated finish (yellow) Ceiling canopy in same colour/finish as lamp.

#### DIMENSIONS

Ø: 48 cm (19") Weight: 3,7 kg