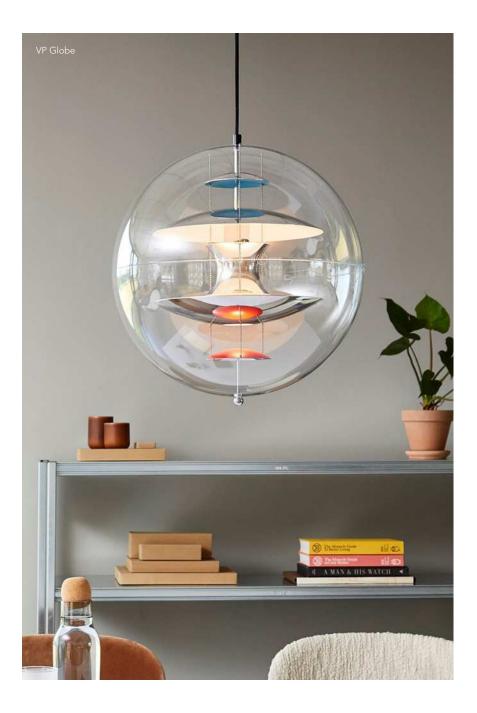

### **VP GLOBE** Pendant

by Verner Panton, 1969

#### WHY WE LOVE IT

Arguably the most recognized Panton lighting design Futuristic and sculptural design that interacts with its surroundings The different executions of the design allows for different expressions Decorative mood setting light output

#### MATERIAL

Acrylic outer top and bottom shell Reflectors are suspended in steel chains Canopy made from chrome plated metal

Reflector material: VP Globe - polished aluminium VP Globe Brass Finish - brass plated aluminium VP Globe Glass - opal glass VP Globe Coloured Glass - coloured glass & polished aluminium

#### DIMENSIONS

VP GLOBE Ø: 40 cm (15.8") / Ø50 (19.7") Weight: 5 kg / 9 kg. VP GLOBE Brass Finish Ø: 40 cm (15.8″) Weight: 5 kg

VP GLOBE Coloured Glass

Ø: 40 cm (15.8")

Weight: 5 kg

VP GLOBE Glass Ø: 40 cm (15.8") / Ø50 (19.7") Weight: 5 kg / 9 kg.