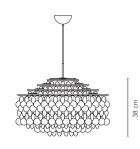

#### DIMENSIONS

2

FUN 2DM Height: 43 cm (16.9") Ø: 27 cm (10.6") Weight: 3,0 kg.

FUN 1DM Height: 60 cm (17.7") Ø: 45 cm (23.6") Weight: 5,0 kg. FUN 10DM Height: 38 cm (14.9") Ø: 57 cm (22.4") Weight: 7,0 kg.

FUN 11DM Height: 44 cm (17.3.0") Ø: 70 cm (27.6") Weight: 6,5 kg.

FUN 0DM Height: 76 cm (31.0") Ø: 53 cm (21.6") Weight: 6,5 kg.