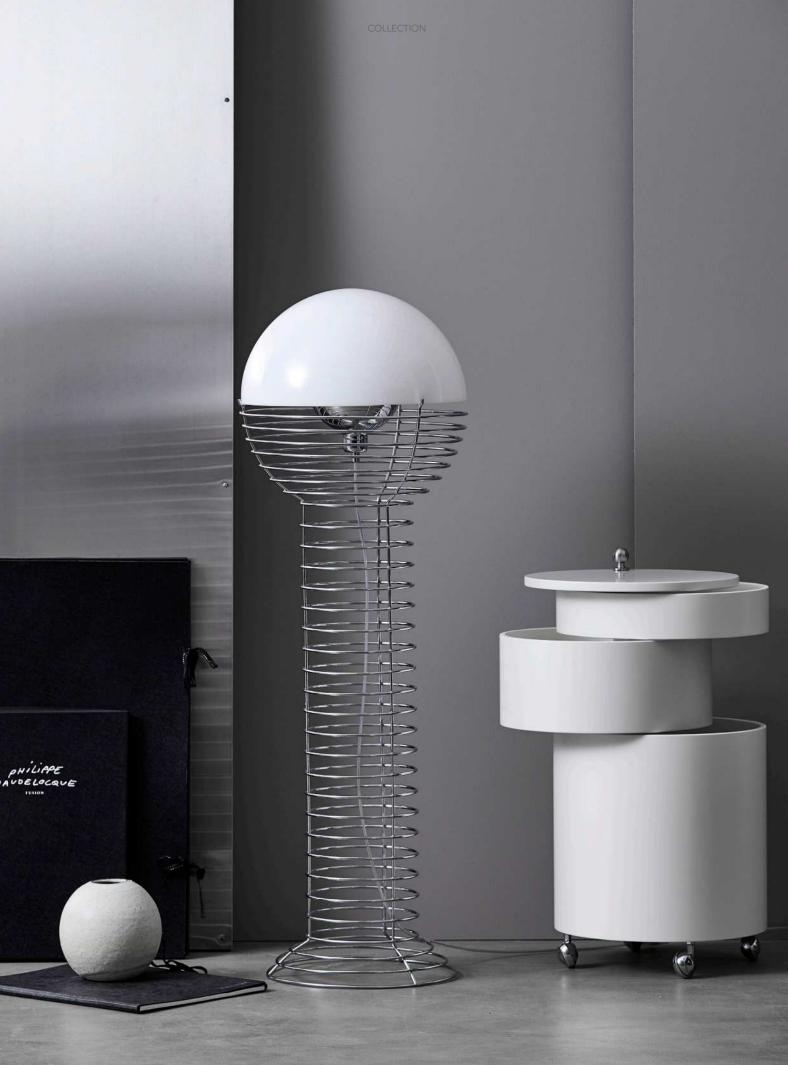

### WIRE Series

by Verner Panton, 1972

#### DIMENSIONS

TABLE LAMP H: 54 cm (21.3") Ø40 cm (15.8") Weight: 5 kg.

FLOOR LAMP Diameter: 40 cm (15.8") Height: 120 cm (47.3") Weight: 5,5 kg.

#### FLOOR LAMP

Ø40 cm