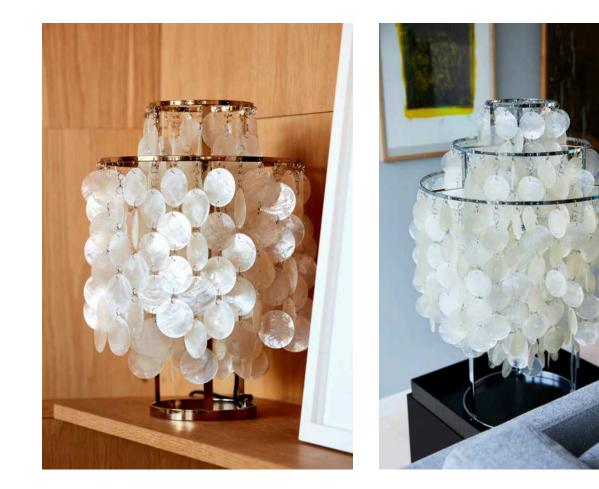

# **FUN** Table Lamps

by Verner Panton, 1964

#### WHY WE LOVE IT

Iconic design with a great story Glamorous and elegant design that interacts with its surroundings Generous light output Combines light, movement and sound Attractive sizes with many application options

#### SUGGESTED APPLICATION

Hospitality Work Residential

#### MATERIAL

Seashells Chrome plated metal frame (silver or brass) Stainless steel rings Black fabric cord

#### DIMENSIONS

6

FUN 2TM Height: 43 cm (16.9") Ø: 27 cm (10.6") Weight: 3,0 kg. FUN 1TM Height: 65 cm (25.6") Ø: 40 cm (15.8") Weight: 8,0 kg.

#### FRAME OPTIONS

Brass frame is available for 2TM only.