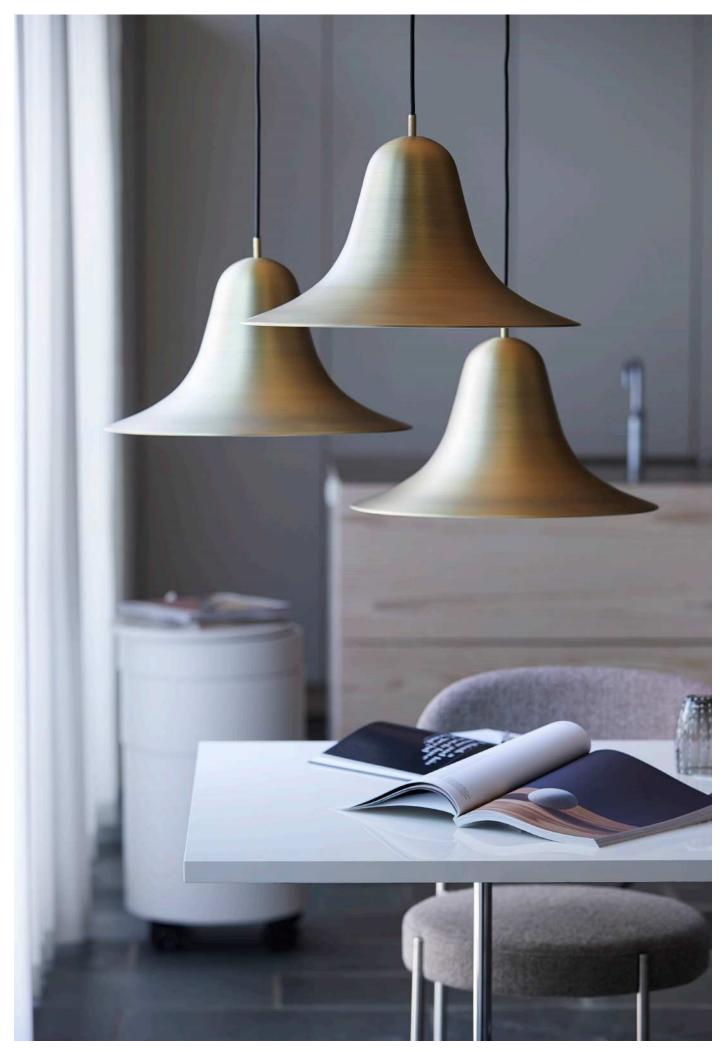

### **PANTOP** Series

by Verner Panton, 1980

#### WHY WE LOVE IT

Classic bell design with decorative and functional light Great size and beautiful finish Perfect for series installation

#### SUGGESTED APPLICATION

Hospitality Work Residential

#### MATERIAL

All parts are made from metal Brass plating