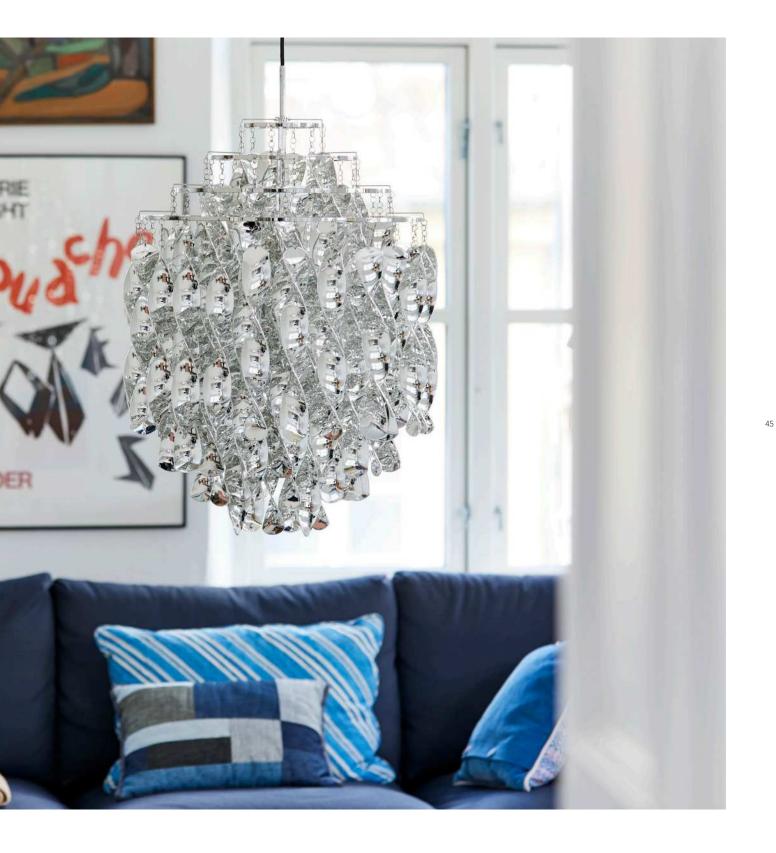

### **SPIRAL** Pendants

by Verner Panton, 1969

#### WHY WE LOVE IT

Iconic design with a great story Playful design that interacts with its surroundings Generous light output Combines light, movement and sound Available in a number of sizes and materials

#### DIMENSIONS

42

MINI Height: 55 cm (21.7") Ø: 34 cm (13.4") Weight: 5 kg.

SP01 Height: 60 cm (23.6") Ø: 45 (17.7") Weight: 7 kg.

#### VARIANTS

SP01

45 cm