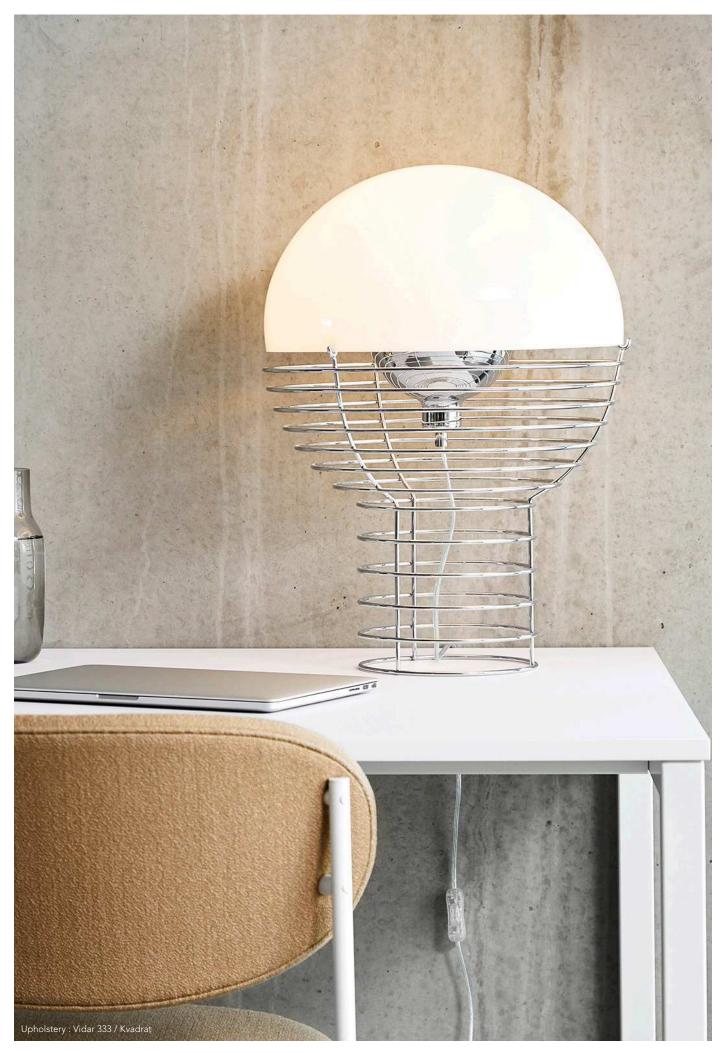

### WIRE Series

by Verner Panton, 1972

#### DIMENSIONS

TABLE LAMP H: 54 cm (21.3") Ø40 cm (15.8") Weight: 5 kg.

FLOOR LAMP Diameter: 40 cm (15.8") Height: 120 cm (47.3") Weight: 5,5 kg.

#### TABLE LAMP

Ø40 cm