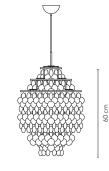

#### DIMENSIONS

2

FUN 2DM Height: 43 cm (16.9") Ø: 27 cm (10.6") Weight: 3,0 kg.

FUN 1DM Height: 60 cm (17.7") Ø: 45 cm (23.6") Weight: 5,0 kg. FUN 10DM Height: 38 cm (14.9") Ø: 57 cm (22.4") Weight: 7,0 kg.

FUN 11DM Height: 44 cm (17.3.0") Ø: 70 cm (27.6") Weight: 6,5 kg.

FUN 0DM Height: 76 cm (31.0") Ø: 53 cm (21.6") Weight: 6,5 kg.