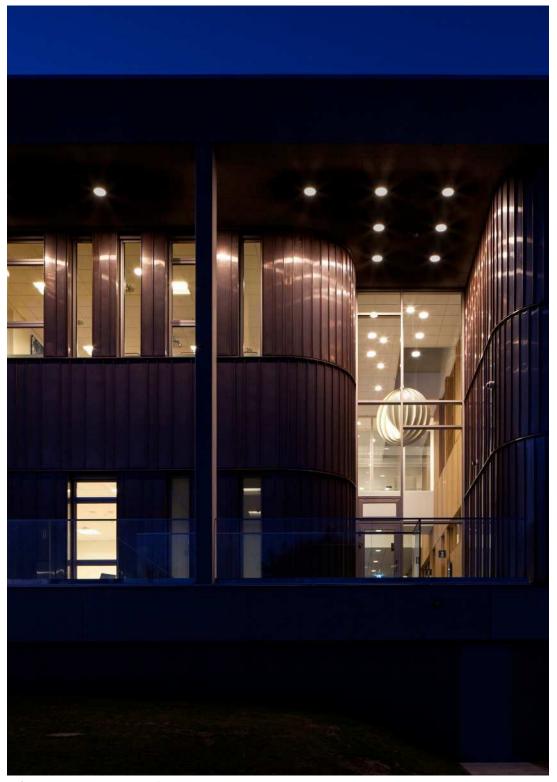

### **MOON** Pendants

by Verner Panton, 1960

#### WHY WE LOVE IT

One of Panton's earliest lighting designs Beautiful spherical design Soft and ambient light output Great as single piece or in clusters Available in three sizes

#### VARIANTS

Ø44,5 cm

LARGE

Ø34 cm

XXXL

Ø150 cm

Reference: Briig Boutique Hotel, Split Product: Moon Pendant Photo credit: Nord Klassik

Reference: Skanderborg Kulturhus, Skanderborg Product: Moon XXXL Pendant