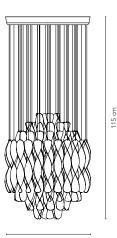

#### DIMENSIONS

48

SPIRAL SP1 H: 115 cm (45.3") Ø48 cm (18.9") Weight: 11 kg. SPIRAL SP3 H: 220 cm (86.6") Ø48 cm (18.9") Weight: 17 kg.

SPIRAL SP2 H: 180 cm (70.9") Ø48 cm (18.9") Weight: 14 kg.