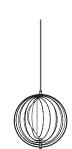

### **MOON** Pendants

by Verner Panton, 1960

#### WHY WE LOVE IT

One of Panton's earliest lighting designs Beautiful spherical design Soft and ambient light output Great as single piece or in clusters Available in three sizes

#### DIMENSIONS

SMALL Ø34 cm (13.4") Weight: 4,5 kg. LARGE Ø44.5 cm (17.5") Weight: 8 kg.

62

XXXL Ø: 150 cm (59.1") Weight: 125 kg.

#### VARIANTS

Ø44,5 cm

LARGE

Ø34 cm

XXXL

Ø150 cm

Reference: Briig Boutique Hotel, Split Product: Moon Pendant Photo credit: Nord Klassik

Reference: Skanderborg Kulturhus, Skanderborg Product: Moon XXXL Pendant