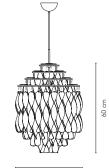

#### DIMENSIONS

48

SPIRAL SP1 H: 115 cm (45.3") Ø48 cm (18.9") Weight: 11 kg. SPIRAL SP3 H: 220 cm (86.6") Ø48 cm (18.9") Weight: 17 kg.

SPIRAL SP2 H: 180 cm (70.9") Ø48 cm (18.9") Weight: 14 kg.

#### VARIANTS

48 cm

SP2

180 cm

48 cm

48 cm

220 cm

Reference: Horsens New Theatre, Horsens Product: Spiral SP01, SP2, SP3 & Ball Pendants Architect: Christian Fogh