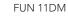

FUN 11DM Height: 44 cm (17.3.0") Ø: 70 cm (27.6") Weight: 6,5 kg.

FUN 0DM Height: 76 cm (31.0") Ø: 53 cm (21.6") Weight: 6,5 kg.