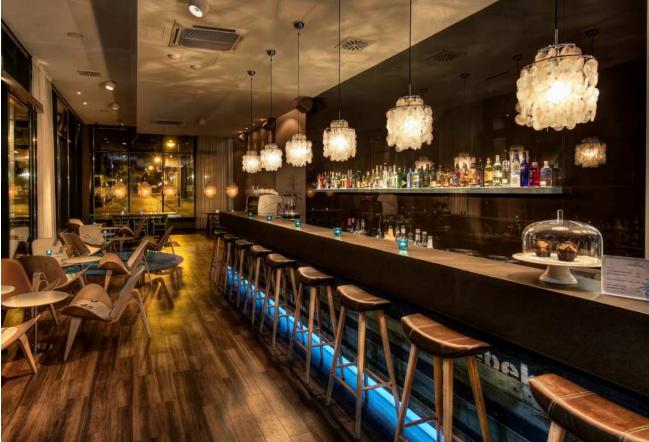

### MOTEL ONE

ROSTOCK Rostock, Germany

For its reception and restaurant area, Motel One in Rostock decided to go with a selection of Panton's FUN pendants and even requested a custom installation of the seashells.

The selection features the impressive FUN 8DM and a number of FUN 2DM and FUN 1DM pendants.

Photo credit: Motel One