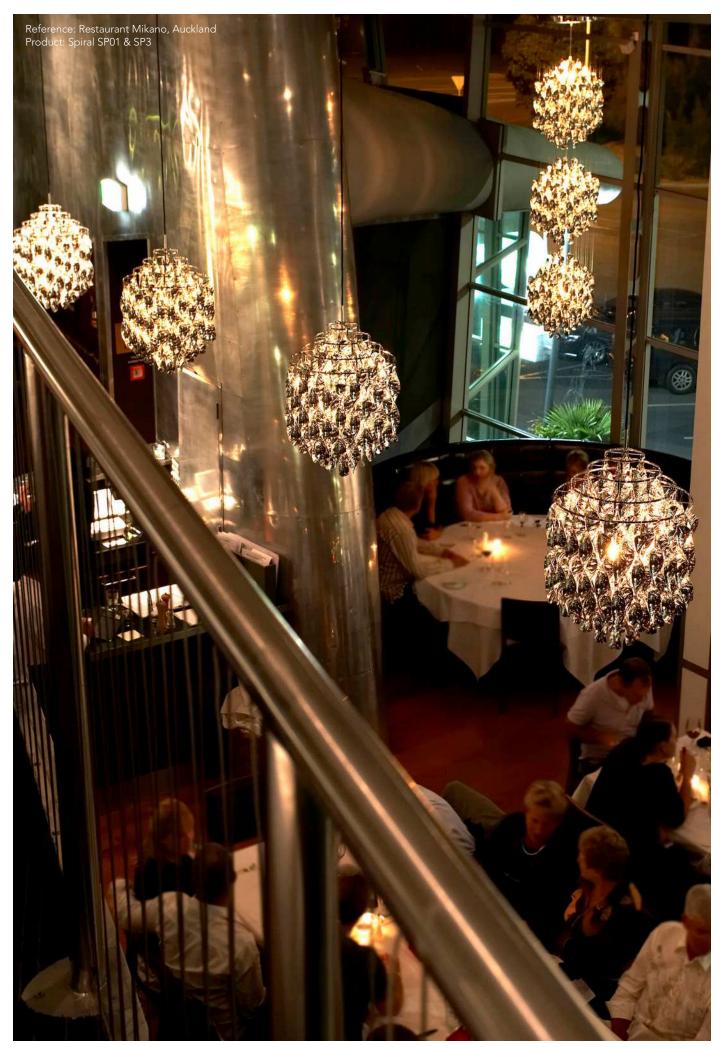

#### VARIANTS

48 cm

SP2

180 cm

48 cm

48 cm

220 cm

Reference: Horsens New Theatre, Horsens Product: Spiral SP01, SP2, SP3 & Ball Pendants Architect: Christian Fogh