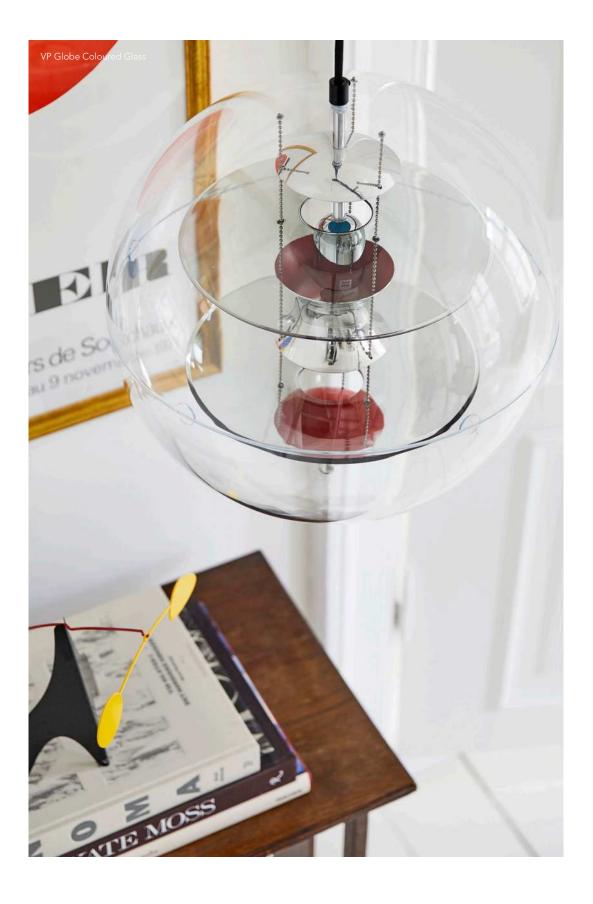

### **VP GLOBE** Pendant

by Verner Panton, 1969

#### MATERIAL

Acrylic outer top and bottom shell Reflectors are suspended in steel chains Canopy made from chrome plated metal

Reflector material: VP Globe - polished aluminium VP Globe Brass Finish - brass plated aluminium VP Globe Glass - opal glass VP Globe Coloured Glass - coloured glass & polished aluminium

#### DIMENSIONS

VP GLOBE Ø: 40 cm (15.8") / Ø50 (19.7") Weight: 5 kg / 9 kg. VP GLOBE Brass Finish Ø: 40 cm (15.8″) Weight: 5 kg

VP GLOBE Coloured Glass

Ø: 40 cm (15.8")

Weight: 5 kg

VP GLOBE Glass Ø: 40 cm (15.8") / Ø50 (19.7") Weight: 5 kg / 9 kg.