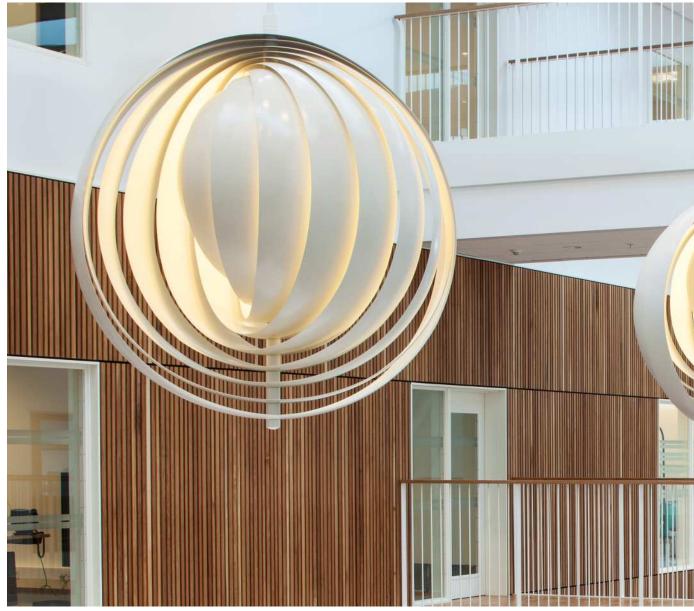

### **MOON** Pendants

by Verner Panton, 1960

#### WHY WE LOVE IT

One of Panton's earliest lighting designs Beautiful spherical design Soft and ambient light output Great as single piece or in clusters Available in three sizes

#### MATERIAL

Lamellae and canopy is made from lacquered metal

#### DIMENSIONS

SMALL Ø34 cm (13.4") Weight: 4,5 kg. LARGE Ø44.5 cm (17.5") Weight: 8 kg.

62

XXXL Ø: 150 cm (59.1") Weight: 125 kg.