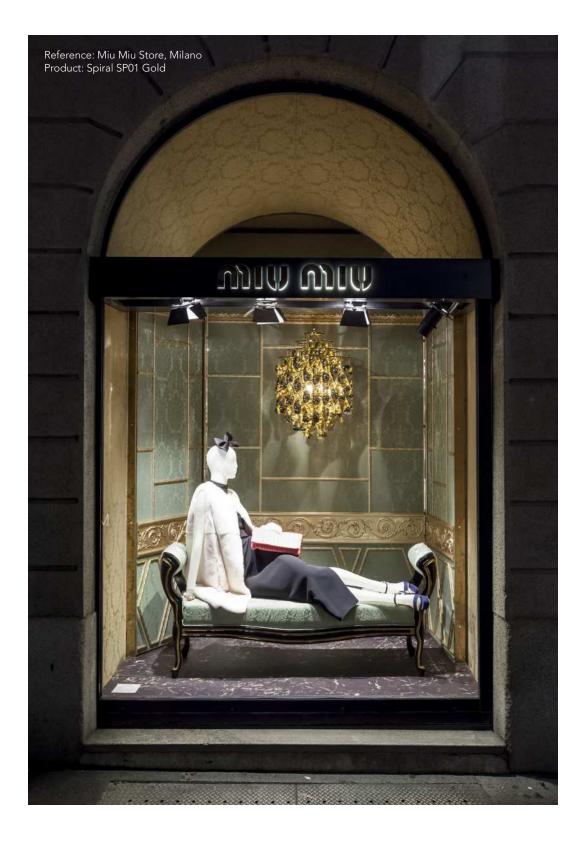

### **SPIRAL** Pendants

by Verner Panton, 1969

#### WHY WE LOVE IT

Iconic design with a great story Playful design that interacts with its surroundings Generous light output Combines light, movement and sound Available in a number of sizes and materials

#### DIMENSIONS

42

MINI Height: 55 cm (21.7") Ø: 34 cm (13.4") Weight: 5 kg.

SP01 Height: 60 cm (23.6") Ø: 45 (17.7") Weight: 7 kg.