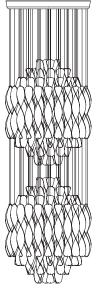

### **SPIRAL** Pendants

by Verner Panton, 1969

#### WHY WE LOVE IT

Iconic design with a great story Playful design that interacts with its surroundings Generous light output Combines light, movement and sound Available in a number of sizes and materials

#### SUGGESTED APPLICATION

Hospitality Work Residential

#### MATERIAL

Cast ABS plastic Nylon string Ceiling canopy is made from cast ABS plastic Transparent plastic cord

#### DIMENSIONS

42

MINI Height: 55 cm (21.7") Ø: 34 cm (13.4") Weight: 5 kg.

SP01 Height: 60 cm (23.6") Ø: 45 (17.7") Weight: 7 kg.

#### VARIANTS

SP01

45 cm