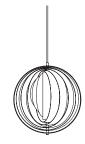

### **MOON** Pendants

by Verner Panton, 1960

#### WHY WE LOVE IT

One of Panton's earliest lighting designs Beautiful spherical design Soft and ambient light output Great as single piece or in clusters Available in three sizes

#### DIMENSIONS

SMALL Ø34 cm (13.4") Weight: 4,5 kg. LARGE Ø44.5 cm (17.5") Weight: 8 kg.

62

XXXL Ø: 150 cm (59.1") Weight: 125 kg.

#### VARIANTS

Ø44,5 cm

LARGE

Ø34 cm

XXXL

Ø150 cm

Reference: Briig Boutique Hotel, Split Product: Moon Pendant Photo credit: Nord Klassik

Reference: Skanderborg Kulturhus, Skanderborg Product: Moon XXXL Pendant