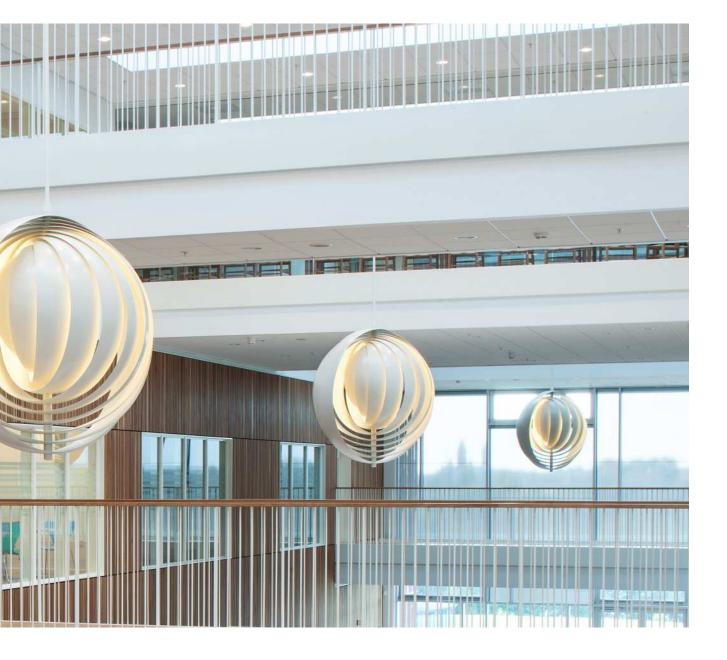

### **MOON** Pendants

by Verner Panton, 1960

#### WHY WE LOVE IT

One of Panton's earliest lighting designs Beautiful spherical design Soft and ambient light output Great as single piece or in clusters Available in three sizes

#### MATERIAL

Lamellae and canopy is made from lacquered metal

#### DIMENSIONS

SMALL Ø34 cm (13.4") Weight: 4,5 kg. LARGE Ø44.5 cm (17.5") Weight: 8 kg.

62

XXXL Ø: 150 cm (59.1") Weight: 125 kg.