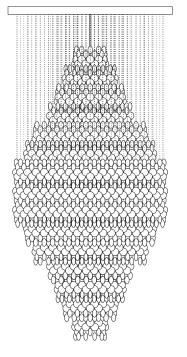

#### DIMENSIONS

12

FUN 4DM Height: 110 cm (43.3") Ø: 56 cm (22.1") Weight: 14 kg. FUN 3DM Height: 240 cm (94.4") Ø: 56 cm (22.1") Weight: 21 kg.

FUN 5DM Height: 180 cm (70.9") Ø: 56 cm (22.1") Weight: 19 kg.

### FUN 4DM

110 cm

56 cm

180 cm

56 cm

FUN 3DM

240 cm