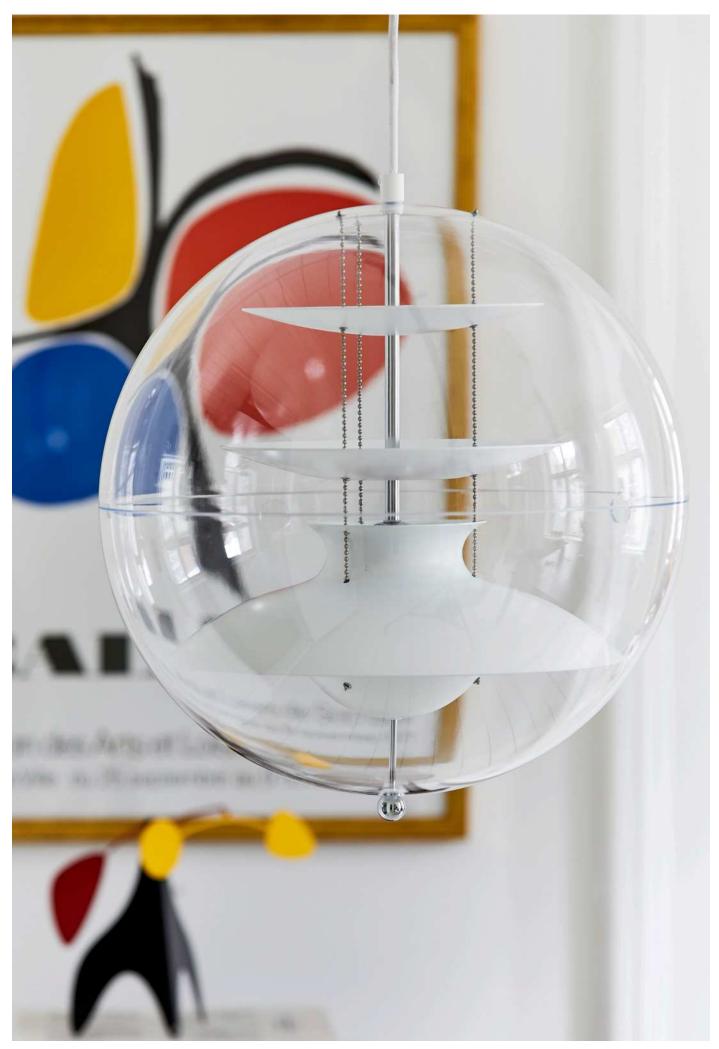

### **VP GLOBE** Pendant

by Verner Panton, 1969

#### WHY WE LOVE IT

Arguably the most recognized Panton lighting design Futuristic and sculptural design that interacts with its surroundings The different executions of the design allows for different expressions Decorative mood setting light output

#### MATERIAL

Acrylic outer top and bottom shell Reflectors are suspended in steel chains Canopy made from chrome plated metal

Reflector material: VP Globe - polished aluminium VP Globe Brass Finish - brass plated aluminium VP Globe Glass - opal glass VP Globe Coloured Glass - coloured glass & polished aluminium

#### DIMENSIONS

VP GLOBE Ø: 40 cm (15.8") / Ø50 (19.7") Weight: 5 kg / 9 kg. VP GLOBE Brass Finish Ø: 40 cm (15.8″) Weight: 5 kg

VP GLOBE Coloured Glass

Ø: 40 cm (15.8")

Weight: 5 kg

VP GLOBE Glass Ø: 40 cm (15.8") / Ø50 (19.7") Weight: 5 kg / 9 kg.