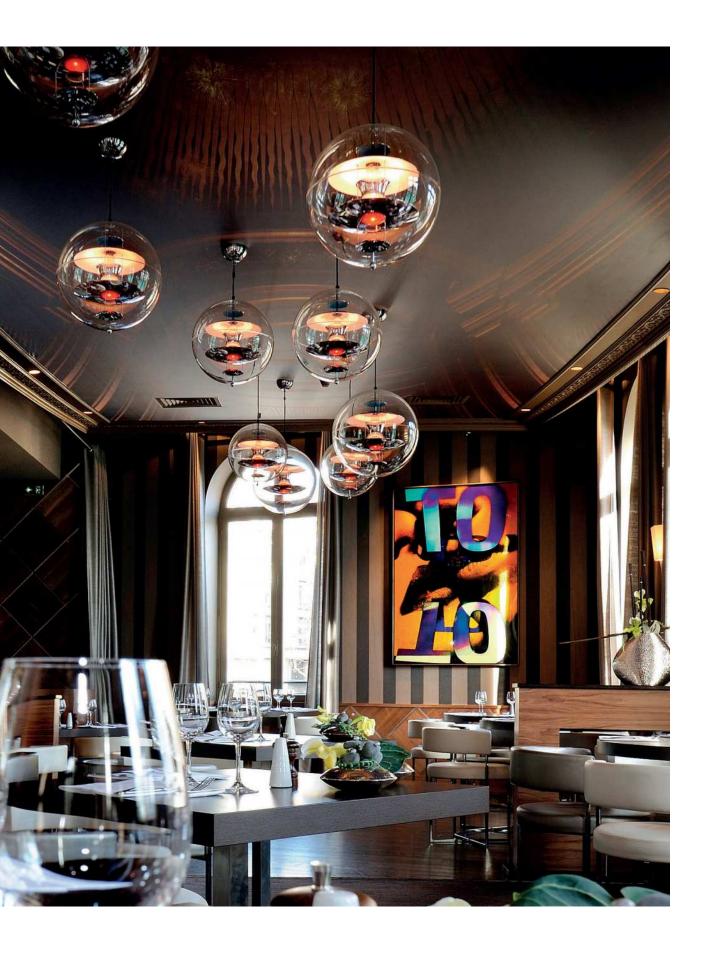

### **VP GLOBE** Pendant

by Verner Panton, 1969

#### WHY WE LOVE IT

Arguably the most recognized Panton lighting design Futuristic and sculptural design that interacts with its surroundings The different executions of the design allows for different expressions Decorative mood setting light output

#### VP GLOBE ø40

Ø40 cm

VP GLOBE ø50

Ø50 cm

COLLECTION

CAFÉ

### JEOKDANG

Seoul, Korea

A number of Panton's VP Globe pendants suspended above the beautiful massive wood tables in the Jeokdang Café in Seoul.

Photo credit: Café Jeokdang

Reference: Restaurant L'Arc/ Paris Product: VP Globe