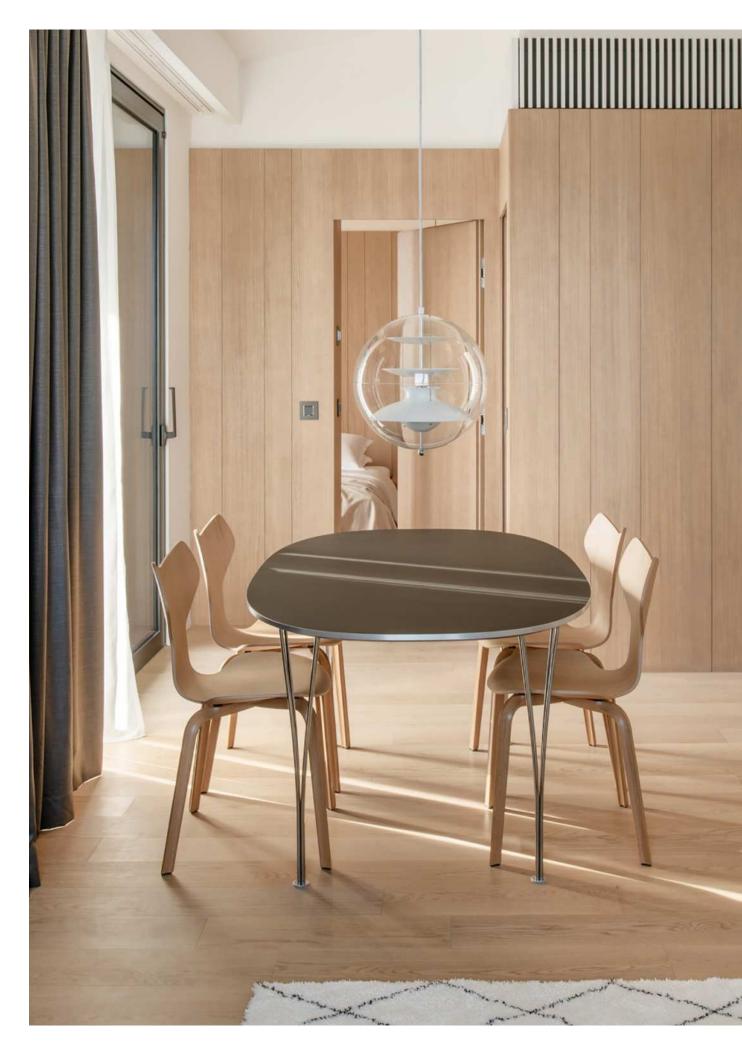

### **VP GLOBE** Pendant

by Verner Panton, 1969

#### WHY WE LOVE IT

Arguably the most recognized Panton lighting design Futuristic and sculptural design that interacts with its surroundings The different executions of the design allows for different expressions Decorative mood setting light output

#### SUGGESTED APPLICATION

Hospitality Work Residential

#### MATERIAL

Acrylic outer top and bottom shell Reflectors are suspended in steel chains Canopy made from chrome plated metal

Reflector material: VP Globe - polished aluminium VP Globe Brass Finish - brass plated aluminium VP Globe Glass - opal glass VP Globe Coloured Glass - coloured glass & polished aluminium

#### DIMENSIONS

VP GLOBE Ø: 40 cm (15.8") / Ø50 (19.7") Weight: 5 kg / 9 kg. VP GLOBE Brass Finish Ø: 40 cm (15.8″) Weight: 5 kg

VP GLOBE Coloured Glass

Ø: 40 cm (15.8")

Weight: 5 kg

VP GLOBE Glass Ø: 40 cm (15.8") / Ø50 (19.7") Weight: 5 kg / 9 kg.