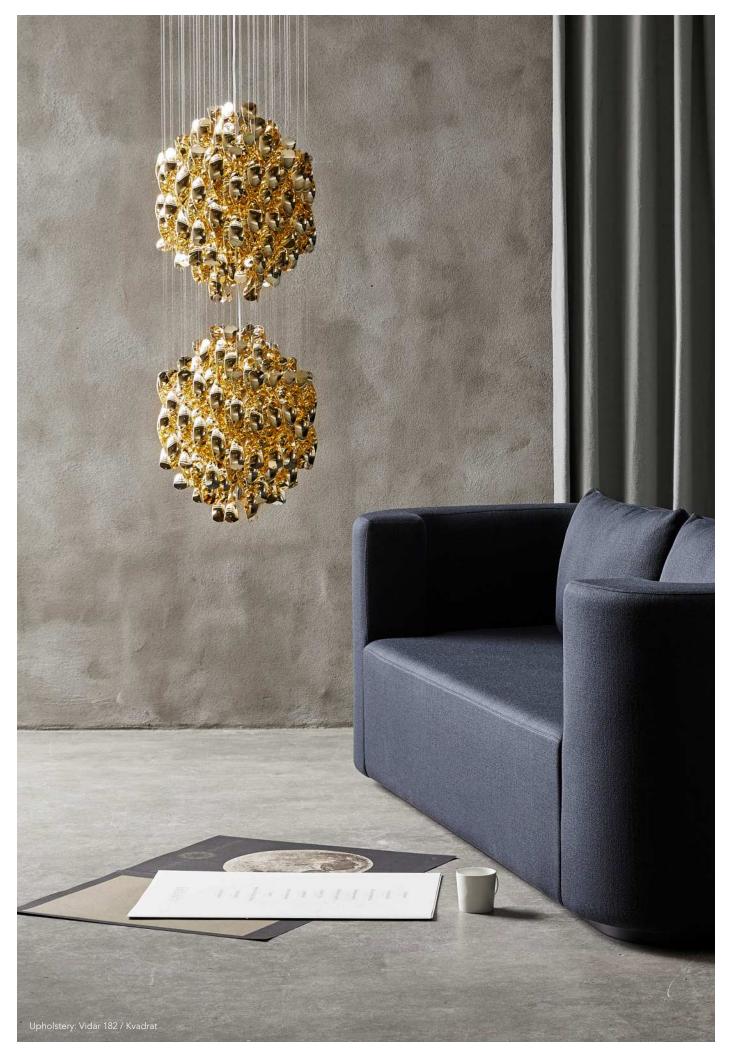

### **MOON** Pendants

by Verner Panton, 1960

#### WHY WE LOVE IT

One of Panton's earliest lighting designs Beautiful spherical design Soft and ambient light output Great as single piece or in clusters Available in three sizes

#### SUGGESTED APPLICATION

Hospitality Work Residential

#### MATERIAL

Lamellae and canopy is made from lacquered metal

#### DIMENSIONS

SMALL Ø34 cm (13.4") Weight: 4,5 kg. LARGE Ø44.5 cm (17.5") Weight: 8 kg.

62

XXXL Ø: 150 cm (59.1") Weight: 125 kg.