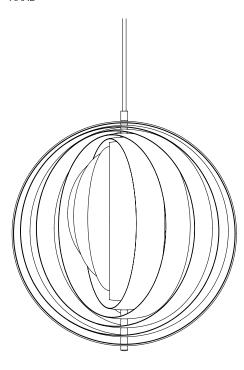

### **MOON** Pendants

by Verner Panton, 1960

#### WHY WE LOVE IT

One of Panton's earliest lighting designs Beautiful spherical design Soft and ambient light output Great as single piece or in clusters Available in three sizes

#### DIMENSIONS

SMALL Ø34 cm (13.4") Weight: 4,5 kg. LARGE Ø44.5 cm (17.5") Weight: 8 kg.

62

XXXL Ø: 150 cm (59.1") Weight: 125 kg.

#### VARIANTS

Ø44,5 cm

LARGE

Ø34 cm

XXXL

Ø150 cm

Reference: Briig Boutique Hotel, Split Product: Moon Pendant Photo credit: Nord Klassik

Reference: Skanderborg Kulturhus, Skanderborg Product: Moon XXXL Pendant