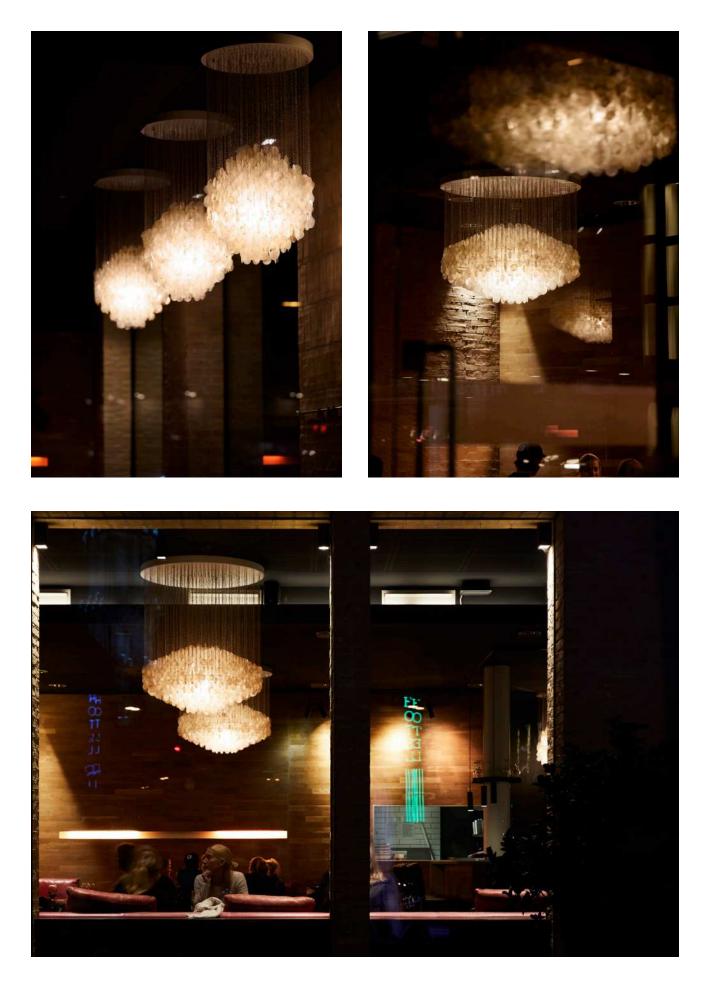

### MOTEL ONE

ROSTOCK Rostock, Germany

For its reception and restaurant area, Motel One in Rostock decided to go with a selection of Panton's FUN pendants and even requested a custom installation of the seashells.

The selection features the impressive FUN 8DM and a number of FUN 2DM and FUN 1DM pendants.

Photo credit: Motel One