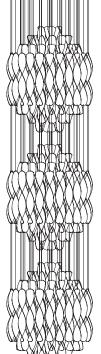

## **SPIRAL** XL Pendants

by Verner Panton, 1969

#### WHY WE LOVE IT

Iconic design with a great story Playful design that interacts with its surroundings Ambient light output Combines light, movement and reflections Large pieces that can really elevate a decor

#### SUGGESTED APPLICATION

Hospitality Work Residential

#### MATERIAL

Cast ABS plastic Nylon string Ceiling canopy is made from cast ABS plastic Transparent plastic cord

#### DIMENSIONS

48

SPIRAL SP1 H: 115 cm (45.3") Ø48 cm (18.9") Weight: 11 kg. SPIRAL SP3 H: 220 cm (86.6") Ø48 cm (18.9") Weight: 17 kg.

SPIRAL SP2 H: 180 cm (70.9") Ø48 cm (18.9") Weight: 14 kg.

#### VARIANTS

48 cm

SP2

180 cm

48 cm

48 cm

220 cm

Reference: Horsens New Theatre, Horsens Product: Spiral SP01, SP2, SP3 & Ball Pendants Architect: Christian Fogh