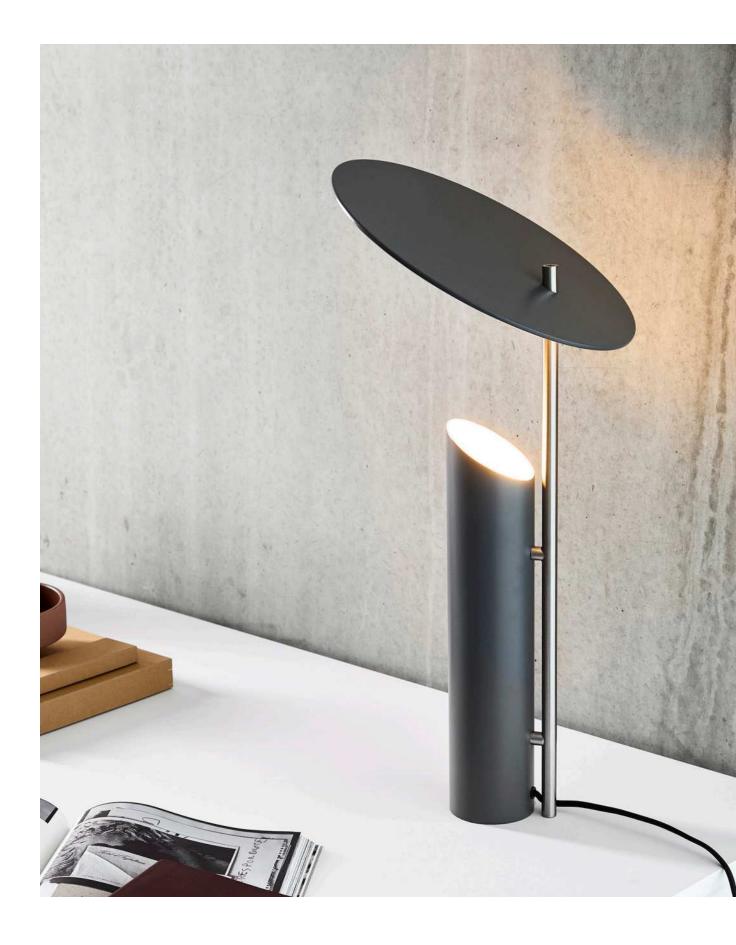

## **REFLECT** Table Lamp

by Verner Panton, 1980

#### WHY WE LOVE IT

Modern design with decorative ambient light Strong character and presence Concealed light source

#### SUGGESTED APPLICATION

Hospitality Work Residential

#### MATERIAL

All parts are made from steel Powder coated finish Vertical stem is finished in satin

#### DIMENSIONS

Shade: Ø30 cm (12") H: 60 cm (23.6") Base: Ø 8 cm (3,15") Weight: 4,2 kg.