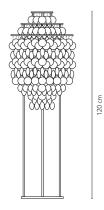

IMENSIONS

FUN 1WM H: 58 cm (22.8") D: 22 cm (8.7") W: 40 cm (15.7") Weight: 4 kg.

#### FRAME OPTIONS



8

#### **DISC OPTIONS**



#### VARIANTS

#### FUN 1WM





40 cm

22 cm

COLLECTION



Reference: Restaurant La Fonda, Cologne Product: FUN 1WM Photo credit: Jo Fober

9



# **FUN** Floor

by Verner Panton, 1964

#### WHY WE LOVE IT

Iconic design with a great story Glamorous and elegant design that interacts with its surroundings Generous light output Combines light, movement and sound

#### SUGGESTED APPLICATION

Hospitality Work Residential

#### MATERIAL

Seashells Chrome plated metal frame (silver or brass) Stainless steel rings

#### DIMENSIONS

10

FUN 1STM H: 120 cm (47.2") Ø40 cm (15.8") Weight: 10 kg.

#### FRAME OPTIONS



#### **DISC OPTIONS**



### VARIANTS

FUN 1STM





# **FUN** XL Pendants

by Verner Panton, 1964

#### WHY WE LOVE IT

Iconic design with a great story Glamorous and elegant design that interacts with its surroundings Generous light output Combines light, movement and sound Large pieces that can really elevate a decor

#### SUGGESTED APPLICATION

Hospitality Work Residential

#### MATERIAL

Seashell discs Stainless steel rings Ceiling plate is made of MDF (white lacquered). Transparent plastic cord.

#### DIMENSIONS

12

FUN 4DM Height: 110 cm (43.3") Ø: 56 cm (22.1") Weight: 14 kg. FUN 3DM Height: 240 cm (94.4") Ø: 56 cm (22.1") Weight: 21 kg.

FUN 5DM Height: 180 cm (70.9") Ø: 56 cm (22.1") Weight: 19 kg.

#### CANOPY COLOUR



DISC OPTIONS



#### VARIANTS

### FUN 4DM



110 cm

56 cm





180 cm

56 cm

FUN 3DM



240 cm



# **FU