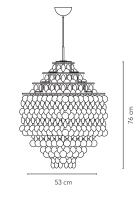

#### DIMENSIONS

2

FUN 2DM Height: 43 cm (16.9") Ø: 27 cm (10.6") Weight: 3,0 kg.

FUN 1DM Height: 60 cm (17.7") Ø: 45 cm (23.6") Weight: 5,0 kg. FUN 10DM Height: 38 cm (14.9") Ø: 57 cm (22.4") Weight: 7,0 kg.

FUN 11DM Height: 44 cm (17.3.0") Ø: 70 cm (27.6") Weight: 6,5 kg.

FUN 0DM Height: 76 cm (31.0") Ø: 53 cm (21.6") Weight: 6,5 kg.