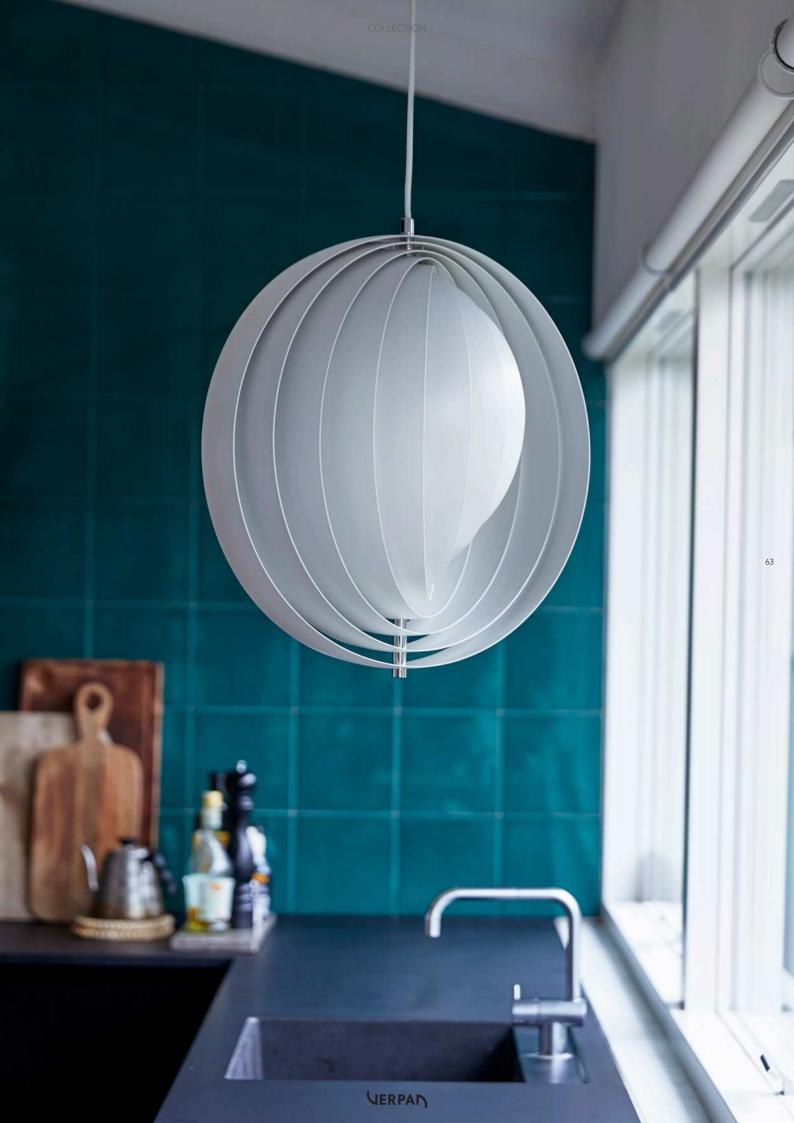

### **MOON** Pendants

by Verner Panton, 1960

#### WHY WE LOVE IT

One of Panton's earliest lighting designs Beautiful spherical design Soft and ambient light output Great as single piece or in clusters Available in three sizes

#### DIMENSIONS

SMALL Ø34 cm (13.4") Weight: 4,5 kg. LARGE Ø44.5 cm (17.5") Weight: 8 kg.

62

XXXL Ø: 150 cm (59.1") Weight: 125 kg.

#### VARIANTS

Ø44,5 cm

LARGE

Ø34 cm

XXXL

Ø150 cm

Reference: Briig Boutique Hotel, Split Product: Moon Pendant Photo credit: Nord Klassik

Reference: Skanderborg Kulturhus, Skanderborg Product: Moon XXXL Pendant