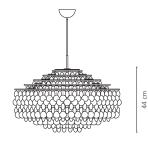

#### DIMENSIONS

2

FUN 2DM Height: 43 cm (16.9") Ø: 27 cm (10.6") Weight: 3,0 kg.

FUN 1DM Height: 60 cm (17.7") Ø: 45 cm (23.6") Weight: 5,0 kg. FUN 10DM Height: 38 cm (14.9") Ø: 57 cm (22.4") Weight: 7,0 kg.

FUN 11DM Height: 44 cm (17.3.0") Ø: 70 cm (27.6") Weight: 6,5 kg.

FUN 0DM Height: 76 cm (31.0") Ø: 53 cm (21.6") Weight: 6,5 kg.