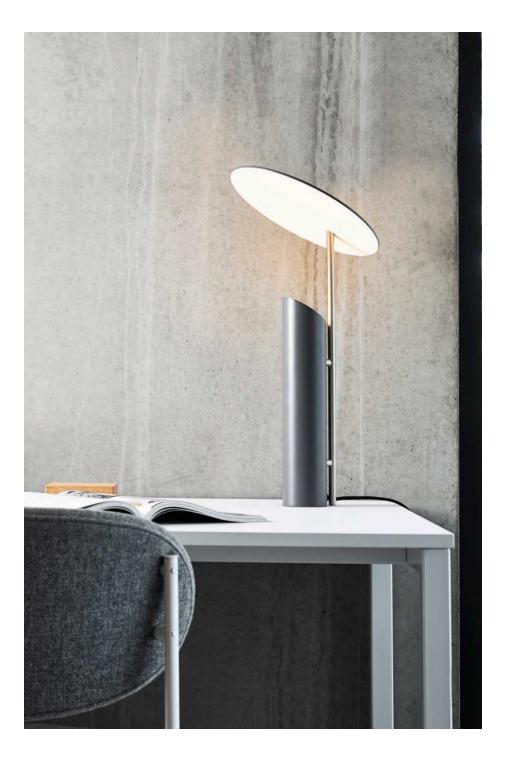

## **REFLECT** Table Lamp

by Verner Panton, 1980

#### WHY WE LOVE IT

Modern design with decorative ambient light Strong character and presence Concealed light source

#### SUGGESTED APPLICATION

Hospitality Work Residential

#### MATERIAL

All parts are made from steel Powder coated finish Vertical stem is finished in satin

#### DIMENSIONS

Shade: Ø30 cm (12") H: 60 cm (23.6") Base: Ø 8 cm (3,15") Weight: 4,2 kg.