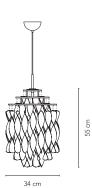

#### DIMENSIONS

42

MINI Height: 55 cm (21.7") Ø: 34 cm (13.4") Weight: 5 kg.

SP01 Height: 60 cm (23.6") Ø: 45 (17.7") Weight: 7 kg.

#### VARIANTS

43 cm

FUN 1DM

FUN 10DM

45 cm

57 cm