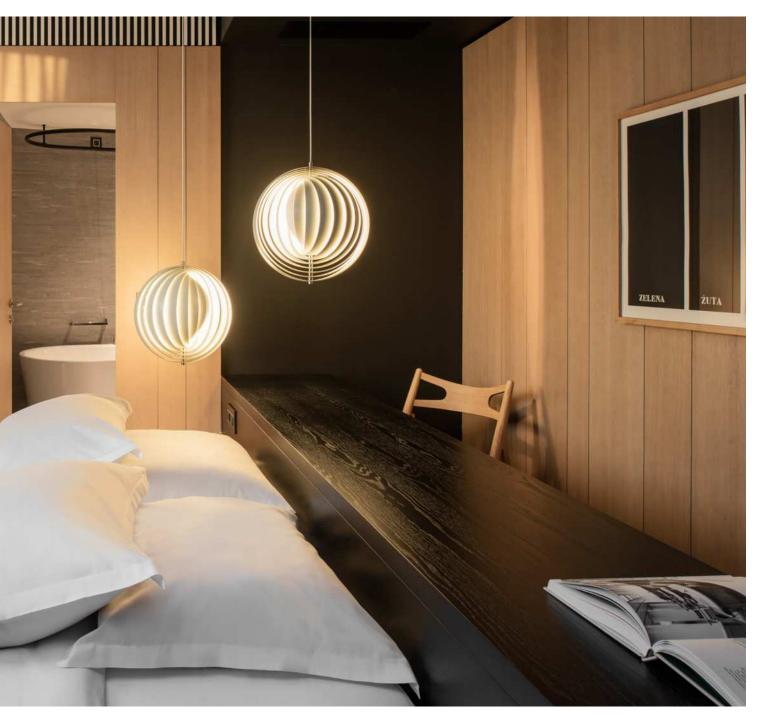

#### VARIANTS

Ø44,5 cm

LARGE

Ø34 cm

XXXL

Ø150 cm

Reference: Briig Boutique Hotel, Split Product: Moon Pendant Photo credit: Nord Klassik

Reference: Skanderborg Kulturhus, Skanderborg Product: Moon XXXL Pendant