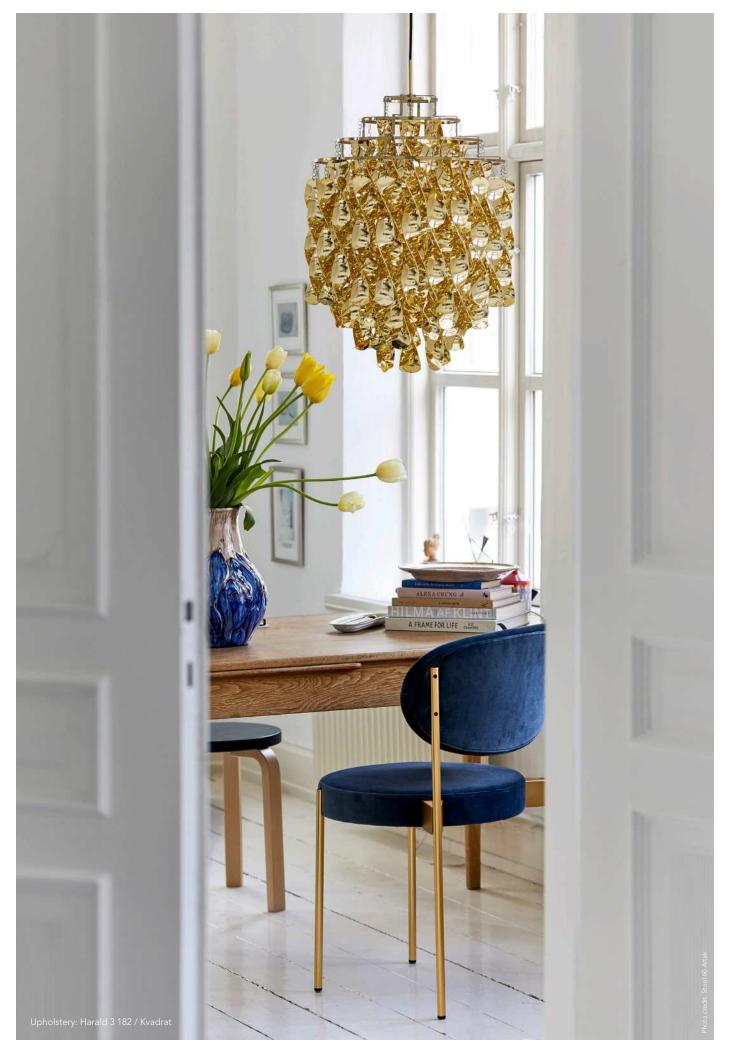

### **SPIRAL** Pendants

by Verner Panton, 1969

#### WHY WE LOVE IT

Iconic design with a great story Playful design that interacts with its surroundings Generous light output Combines light, movement and sound Available in a number of sizes and materials

#### DIMENSIONS

42

MINI Height: 55 cm (21.7") Ø: 34 cm (13.4") Weight: 5 kg.

SP01 Height: 60 cm (23.6") Ø: 45 (17.7") Weight: 7 kg.

#### VARIANTS

SP01

45 cm