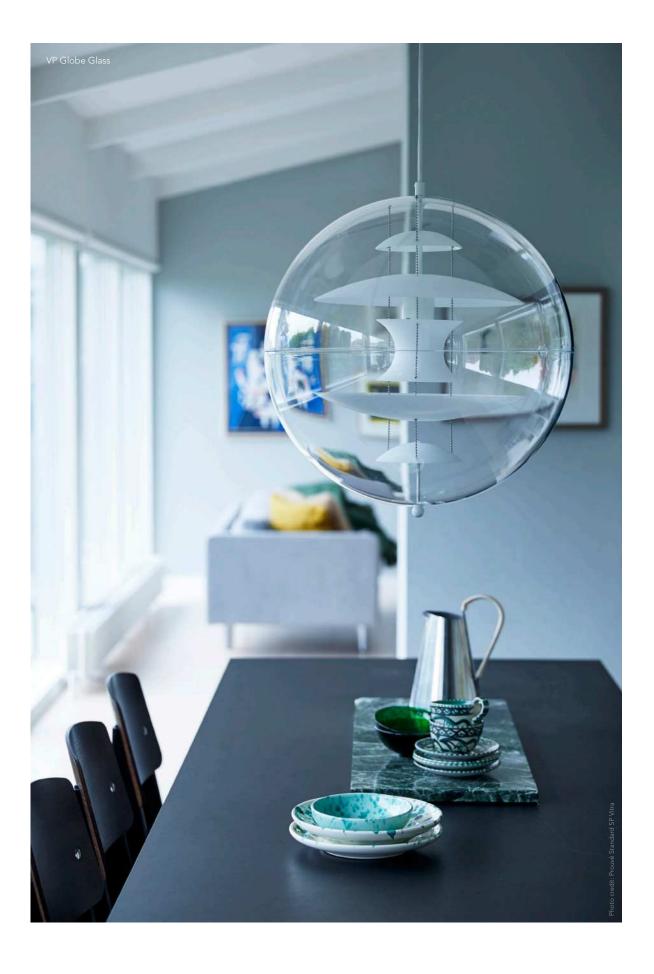

### **VP GLOBE** Pendant

by Verner Panton, 1969

#### MATERIAL

Acrylic outer top and bottom shell Reflectors are suspended in steel chains Canopy made from chrome plated metal

Reflector material: VP Globe - polished aluminium VP Globe Brass Finish - brass plated aluminium VP Globe Glass - opal glass VP Globe Coloured Glass - coloured glass & polished aluminium

#### DIMENSIONS

VP GLOBE Ø: 40 cm (15.8") / Ø50 (19.7") Weight: 5 kg / 9 kg. VP GLOBE Brass Finish Ø: 40 cm (15.8″) Weight: 5 kg

VP GLOBE Coloured Glass

Ø: 40 cm (15.8")

Weight: 5 kg

VP GLOBE Glass Ø: 40 cm (15.8") / Ø50 (19.7") Weight: 5 kg / 9 kg.