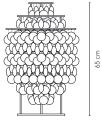

he impressive FUN 8DM and a number of FUN 2DM and FUN 1DM pendants.

Photo credit: Motel One





# **FUN** Table Lamps

by Verner Panton, 1964

#### WHY WE LOVE IT

Iconic design with a great story Glamorous and elegant design that interacts with its surroundings Generous light output Combines light, movement and sound Attractive sizes with many application options

#### SUGGESTED APPLICATION

Hospitality Work Residential

#### MATERIAL

Seashells Chrome plated metal frame (silver or brass) Stainless steel rings Black fabric cord

#### DIMENSIONS

6

FUN 2TM Height: 43 cm (16.9") Ø: 27 cm (10.6") Weight: 3,0 kg. FUN 1TM Height: 65 cm (25.6") Ø: 40 cm (15.8") Weight: 8,0 kg.

#### FRAME OPTIONS



Brass frame is available for 2TM only.

#### **DISC OPTIONS**



#### VARIANTS

FUN 2TM









# **FUN** Wall

by Verner Panton, 1964

#### WHY WE LOVE IT

Iconic design with a great story Glamorous and elegant design that interacts with its surroundings Generous light output Combines light, movement and sound Available in a number of sizes and finishes

#### SUGGESTED APPLICATION

Hospitality Work Residential

#### MATERIAL

Seashells Chrome plated metal frame Stainless steel rings

#### DIMENSIONS

FUN 1WM H: 58 cm (22.8") D: 22 cm (8.7") W: 40 cm (15.7") Weight: 4 kg.

#### FRAME OPTIONS



8

#### **DISC OPTIONS**



#### VARIANTS

#### FUN 1WM





40 cm

22 cm

COLLECTION



Reference: Restaurant La Fonda, Cologne Product: FUN 1WM Photo credit: Jo Fober

9



# **FUN** Floor

by Verner Panton, 1964

#### WHY WE LOVE IT

Iconic design with a great story Glamorous and elegan