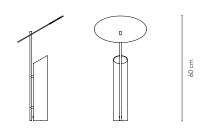

## **REFLECT** Table Lamp

by Verner Panton, 1980

#### DIMENSIONS

Shade: Ø30 cm (12") H: 60 cm (23.6") Base: Ø 8 cm (3,15") Weight: 4,2 kg.