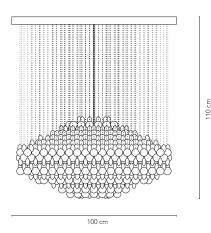

#### DIMENSIONS

2

FUN 2DM Height: 43 cm (16.9") Ø: 27 cm (10.6") Weight: 3,0 kg.

FUN 1DM Height: 60 cm (17.7") Ø: 45 cm (23.6") Weight: 5,0 kg. FUN 10DM Height: 38 cm (14.9") Ø: 57 cm (22.4") Weight: 7,0 kg.

FUN 11DM Height: 44 cm (17.3.0") Ø: 70 cm (27.6") Weight: 6,5 kg.

FUN 0DM Height: 76 cm (31.0") Ø: 53 cm (21.6") Weight: 6,5 kg.

#### VARIANTS

43 cm

FUN 1DM

FUN 10DM

45 cm

57 cm