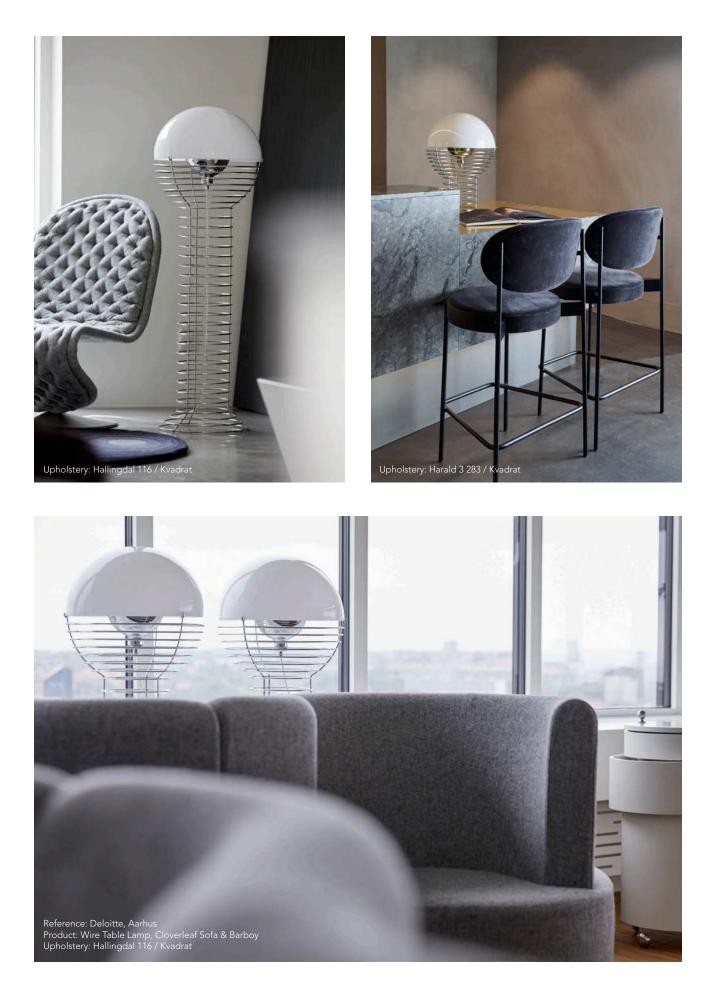

### WIRE Series

by Verner Panton, 1972

#### DIMENSIONS

TABLE LAMP H: 54 cm (21.3") Ø40 cm (15.8") Weight: 5 kg.

FLOOR LAMP Diameter: 40 cm (15.8") Height: 120 cm (47.3") Weight: 5,5 kg.

#### TABLE LAMP

Ø40 cm

#### FLOOR LAMP

Ø40 cm