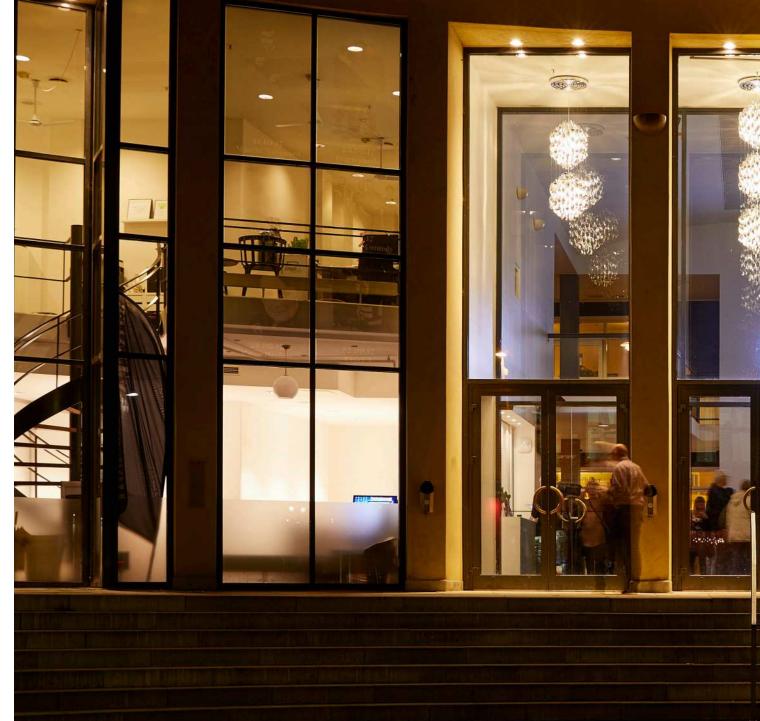

### MOTEL ONE

ROSTOCK Rostock, Germany

For its reception and restaurant area, Motel One in Rostock decided to go with a selection of Panton's FUN pendants and even requested a custom installation of the seashells.

The selection features the impressive FUN 8DM and a number of FUN 2DM and FUN 1DM pendants.

Photo credit: Motel One