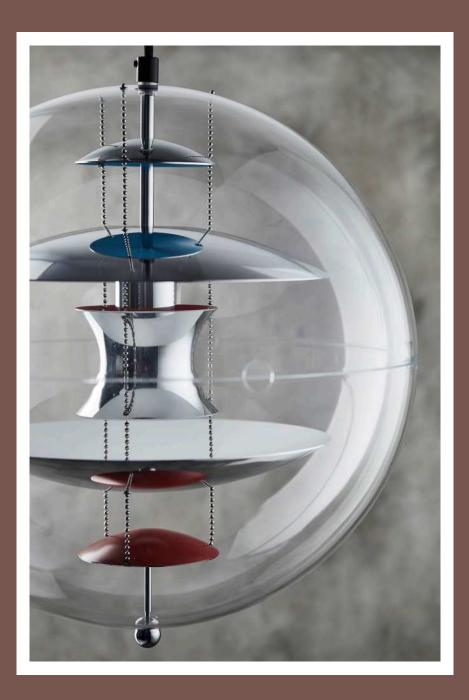

### **VP GLOBE** Pendant

by Verner Panton, 1969

#### WHY WE LOVE IT

Arguably the most recognized Panton lighting design Futuristic and sculptural design that interacts with its surroundings The different executions of the design allows for different expressions Decorative mood setting light output

#### SUGGESTED APPLICATION

Hospitality Work Residential

#### MATERIAL

Acrylic outer top and bottom shell Reflectors are suspended in steel chains Canopy made from chrome plated metal

Reflector material: VP Globe - polished aluminium VP Globe Brass Finish - brass plated aluminium VP Globe Glass - opal glass VP Globe Coloured Glass - coloured glass & polished aluminium

#### DIMENSIONS

VP GLOBE Ø: 40 cm (15.8") / Ø50 (19.7") Weight: 5 kg / 9 kg. VP GLOBE Brass Finish Ø: 40 cm (15.8″) Weight: 5 kg

VP GLOBE Coloured Glass

Ø: 40 cm (15.8")

Weight: 5 kg

VP GLOBE Glass Ø: 40 cm (15.8") / Ø50 (19.7") Weight: 5 kg / 9 kg.