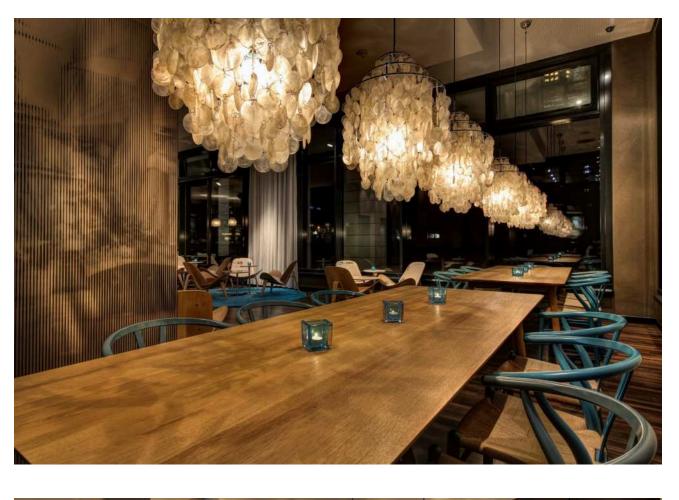

### CAFÉ STIFTEN

Aarhus, Denmark

Café Stiften is located in the heart of Aarhus and serves a large and diverse crowd from breakfast to late night drinks. The atmosphere is rugged with exposed brick walls and large windows facing the busy street outside.

As a soft counter to the brick walls and glass, Panton's FUN pendants illuminate the space in cascades of soft ambient light creating a cozy urban atmosphere. CONTRACT