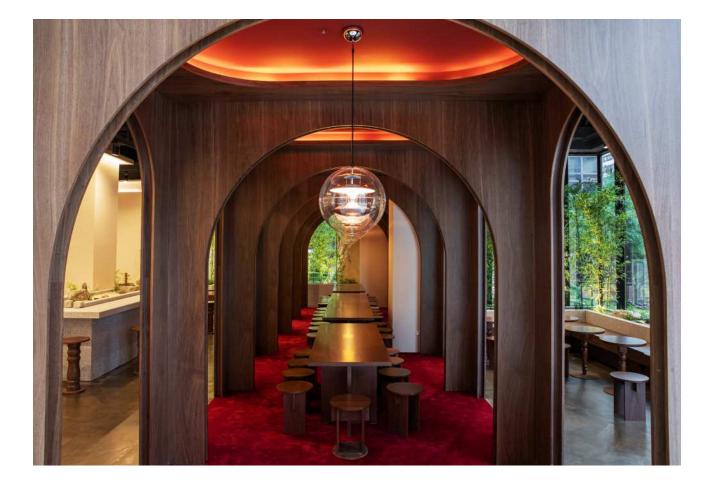

### JEOKDANG

Seoul, Korea

A number of Panton's VP Globe pendants suspended above the beautiful massive wood tables in the Jeokdang Café in Seoul.

Photo credit: Café Jeokdang

Reference: Restaurant L'Arc/ Paris Product: VP Globe