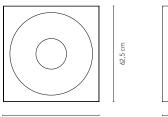

#### DIMENSIONS

W: 62,5 cm (24.6") H: 62,5 cm (24.6") D: 20 cm (7.9") Weight: 5,4 kg.

#### VARIANTS

20 cm

62,5 cm