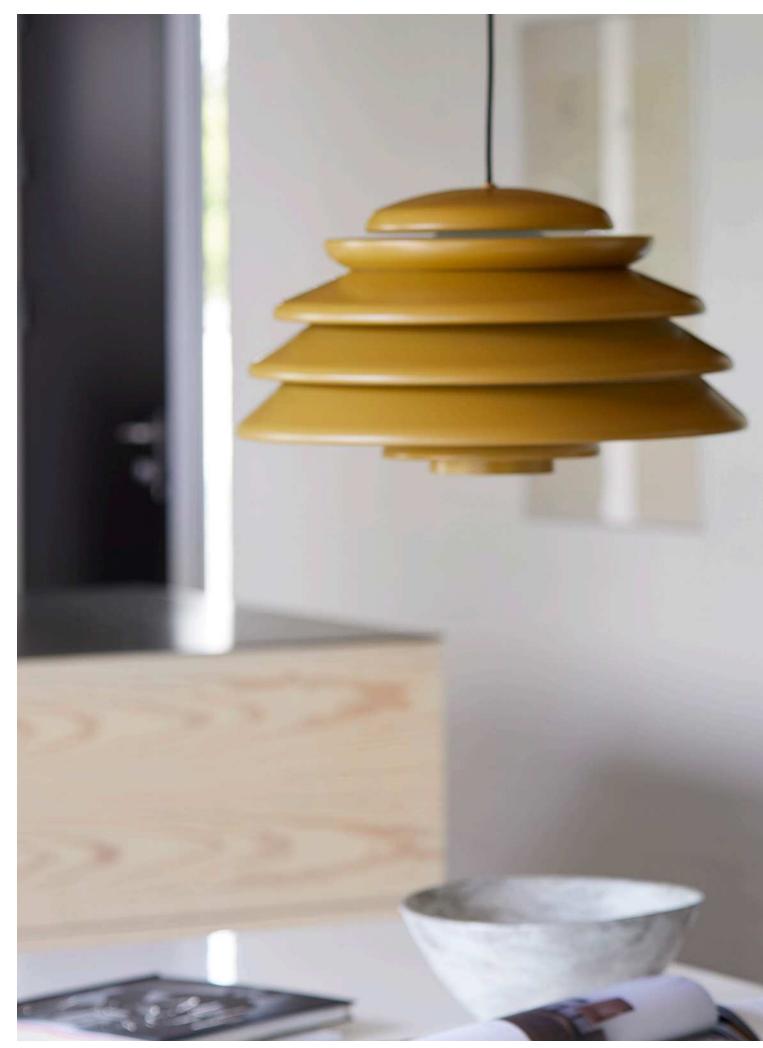

# **HIVE** Pendant

by Verner Panton, 1977

#### WHY WE LOVE IT

Generous downward light and a soft and diffused lateral light Layered shades conceiling the light source Very characteristic and sculptural quality

#### MATERIAL

Aluminium shades Polished aluminium (alu) or powder coated finish (yellow) Ceiling canopy in same colour/finish as lamp.

#### DIMENSIONS

Ø: 48 cm (19") Weight: 3,7 kg