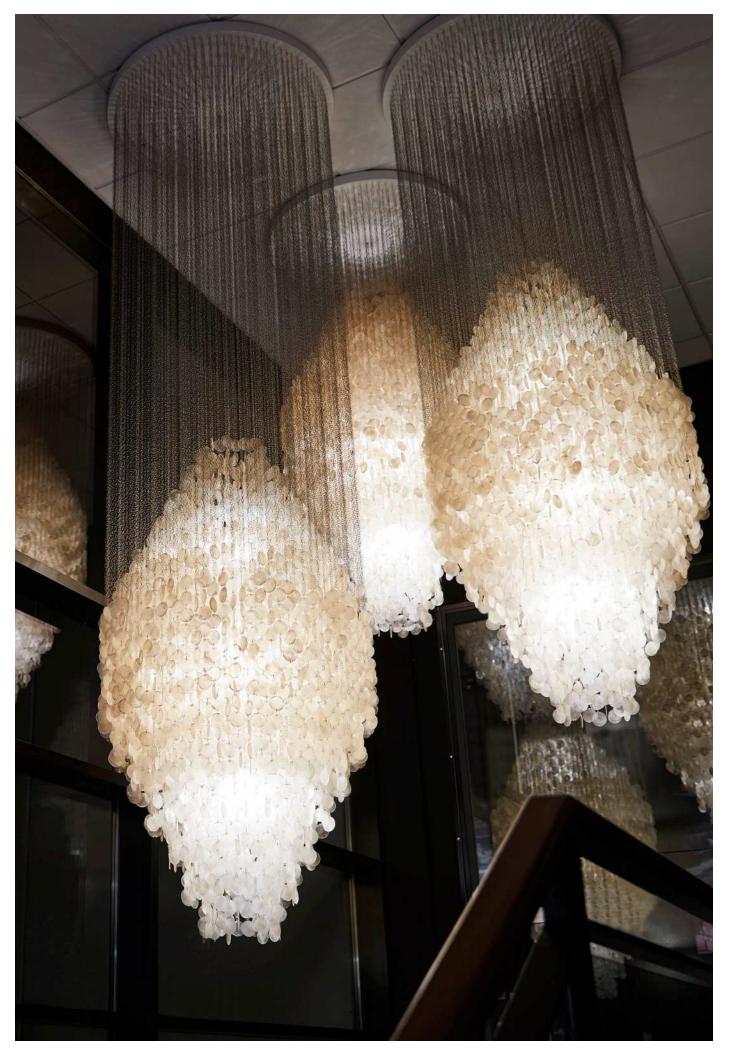

#### DIMENSIONS

14

FUN 7DM Height: 110 cm (43.3") Ø: 100 cm (39.4") Weight: 30 kg.

FUN 8DM Height: 200 cm (78.9") Ø: 100 cm (39.4") Weight: 45 kg.

#### FUN 7DM

#### FUN 8DM

200 cm