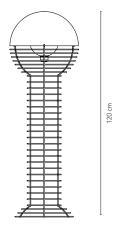

### WIRE Series

by Verner Panton, 1972

#### DIMENSIONS

TABLE LAMP H: 54 cm (21.3") Ø40 cm (15.8") Weight: 5 kg.

FLOOR LAMP Diameter: 40 cm (15.8") Height: 120 cm (47.3") Weight: 5,5 kg.

#### FLOOR LAMP

Ø40 cm