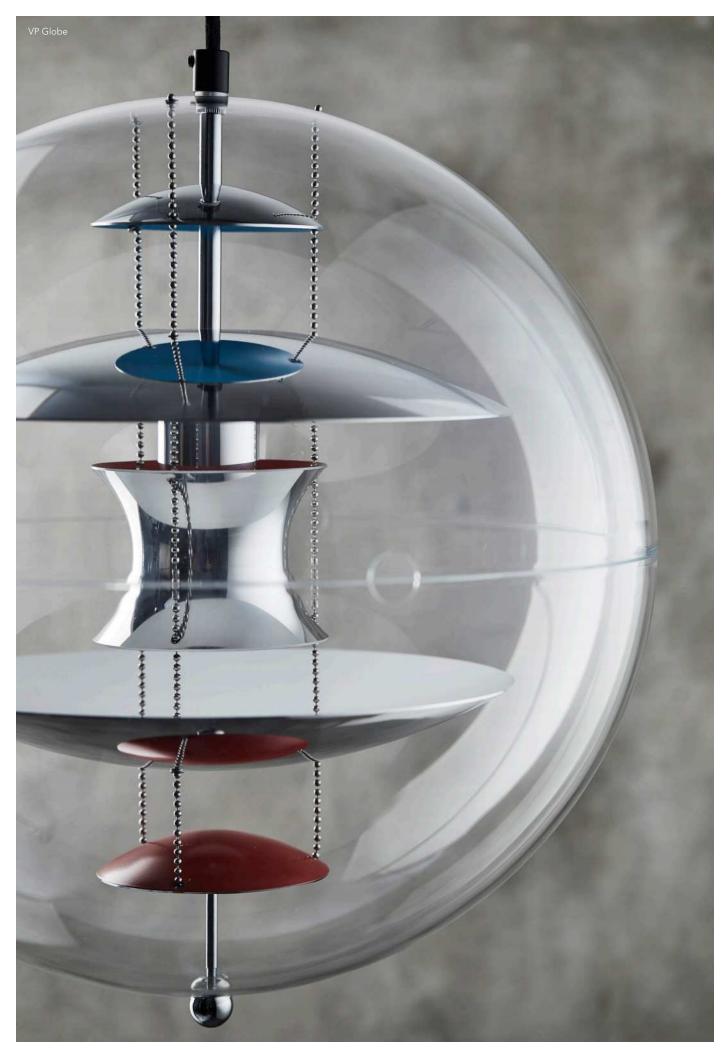

### **VP GLOBE** Pendant

by Verner Panton, 1969

#### WHY WE LOVE IT

Arguably the most recognized Panton lighting design Futuristic and sculptural design that interacts with its surroundings The different executions of the design allows for different expressions Decorative mood setting light output

#### MATERIAL

Acrylic outer top and bottom shell Reflectors are suspended in steel chains Canopy made from chrome plated metal

Reflector material: VP Globe - polished aluminium VP Globe Brass Finish - brass plated aluminium VP Globe Glass - opal glass VP Globe Coloured Glass - coloured glass & polished aluminium

#### DIMENSIONS

VP GLOBE Ø: 40 cm (15.8") / Ø50 (19.7") Weight: 5 kg / 9 kg. VP GLOBE Brass Finish Ø: 40 cm (15.8″) Weight: 5 kg

VP GLOBE Coloured Glass

Ø: 40 cm (15.8")

Weight: 5 kg

VP GLOBE Glass Ø: 40 cm (15.8") / Ø50 (19.7") Weight: 5 kg / 9 kg.