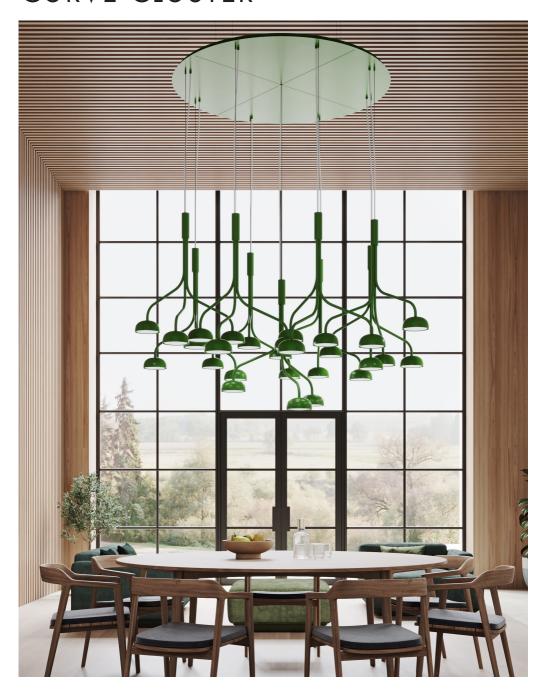

## CURVE CLUSTER

Curve is a collection of lamps that, with their organic shapes, give the impression of growth and adapt to their surroundings. The pieces in the collection mimic the organic development of a sprouting plant or mushroom, starting from a small and sturdy base.

The most recent addition, Curve Cluster, features three branches bundled together to form a pendant lamp. Curve Cluster can function as a standalone light or be combined with multiple pieces to create an organic chandelier. The lamp can also be customized with either lamp shades in painted metal or glass globes in different sizes.

Design FRONT 2024

## CURVE CLUSTER