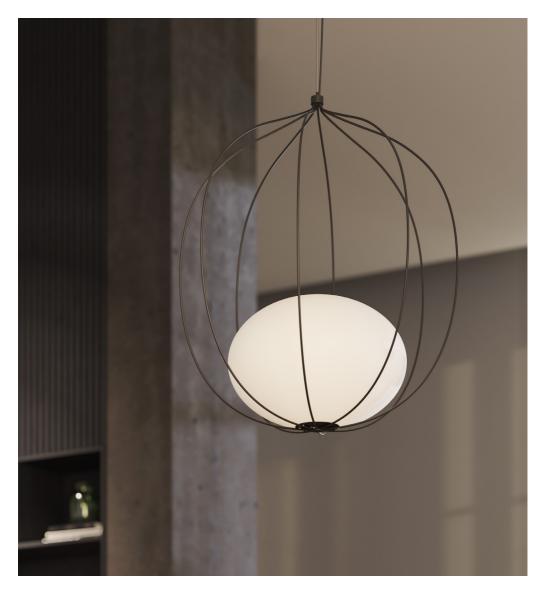

#### A LIGHT

Now it's the world premiere for a light, a new pendant luminaire that doesn't dazzle. It's been named A LIGHT. A pendant with an infinite variable where the outer and inner shades can be varied or where both shades can be painted in the same color.

The inner shade receives its surface softly illuminated, while showing itself active and spreading an elegant and warm atmosphere. The minimally cut slits on the upper side of the outer shade spread a soft streaming light upwards.

A LIGHT is the light that thrives well in all types of environments and can be hung individually or in groups. In the hotel entrance, restaurant, at the office, in the store, at home, or wherever you think it looks best. A LIGHT has a built-in LED module with the possibility of DALI.

Design Jens Fager 2024