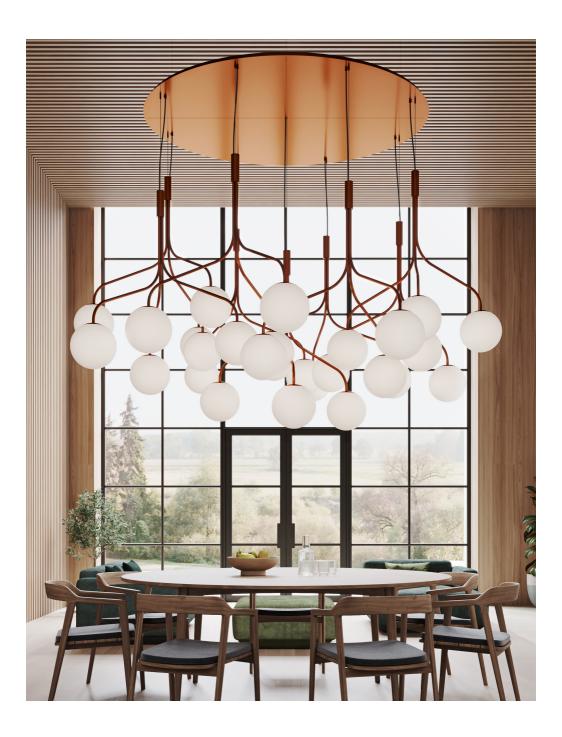

## CURVE CLUSTER

Curve is a collection of lamps that, with their organic shapes, give the impression of growth and adapt to their surroundings. The pieces in the collection mimic the organic development of a sprouting plant or mushroom, starting from a small and sturdy base.

The most recent addition, Curve Cluster, features three branches bundled together to form a pendant lamp. Curve Cluster can function as a standalone light or be combined with multiple pieces to create an organic chandelier. The lamp can also be customized with either lamp shades in painted metal or glass globes in different sizes.

Design FRONT 2024