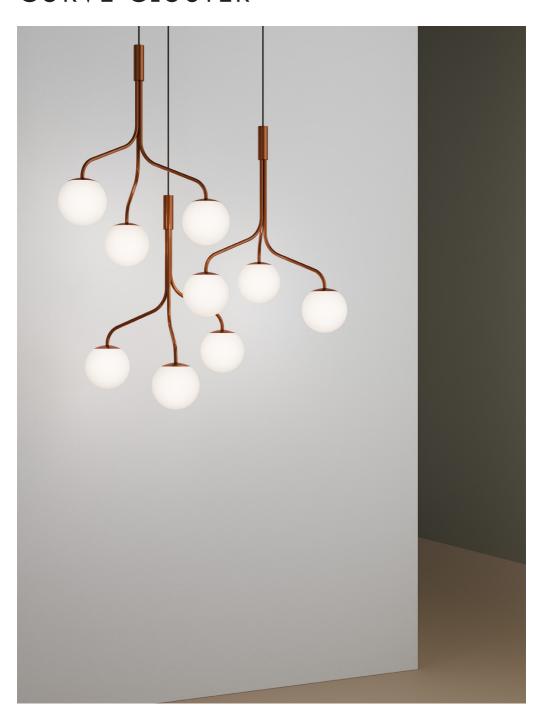

## CURVE CLUSTER

Curve is a collection of lamps that, with their organic shapes, give the impression of growth and adapt to their surroundings. The pieces in the collection mimic the organic development of a sprouting plant or mushroom, starting from a small and sturdy base.

The most recent addition, Curve Cluster, features three branches bundled together to form a pendant lamp. Curve Cluster can function as a standalone light or be combined with multiple pieces to create an organic chandelier. The lamp can also be customized with either lamp shades in painted metal or glass globes in different sizes.

Design FRONT 2024

## CURVE CLUSTER