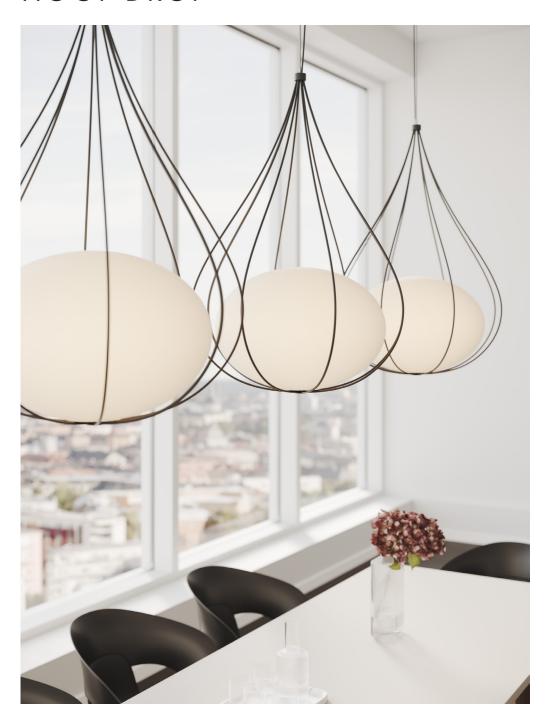

# HOOP DROP

#### HOOP LARGE

We're introducing two exciting new options: a sleek drop-formed design and an XL version.

These additions offer fresh expressions and expand the versatility of the Hoop family, making them even more suitable for your projects.

Whether you prefer a single pendant or want to create striking group installations, these new extensions will elevate your design possibilities.

Design FRONT 2024