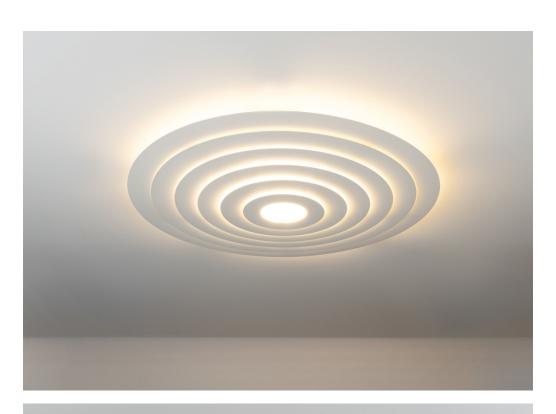

#### A LIGHT

Now it's the world premiere for a light, a new pendant luminaire that doesn't dazzle. It's been named A LIGHT. A pendant with an infinite variable where the outer and inner shades can be varied or where both shades can be painted in the same color.

The inner shade receives its surface softly illuminated, while showing itself active and spreading an elegant and warm atmosphere. The minimally cut slits on the upper side of the outer shade spread a soft streaming light upwards.

A LIGHT is the light that thrives well in all types of environments and can be hung individually or in groups. In the hotel entrance, restaurant, at the office, in the store, at home, or wherever you think it looks best. A LIGHT has a built-in LED module with the possibility of DALI.

Design Jens Fager 2024