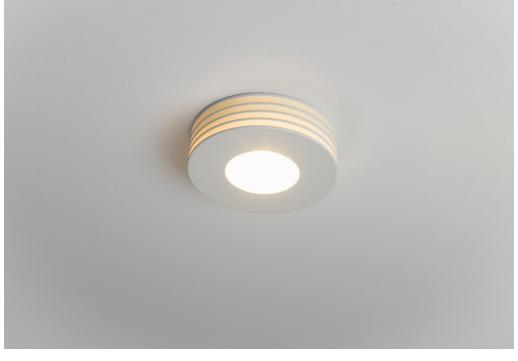

# LUMO CEILING

LYX was created with the vision of adding that extra, something exclusive, something beyond the ordinary to urban spaces. It is a luminaire that celebrates light by allowing it to break, sparkle, and gleam in beautifully polished prisms, resembling the spring sun on glittering fresh snow. LYX is not the type of post luminaire that eyes avoid to protect night vision; it is something one seeks with the gaze, a beautiful and mood-setting ornament.

Design Jan Forsmark 2024