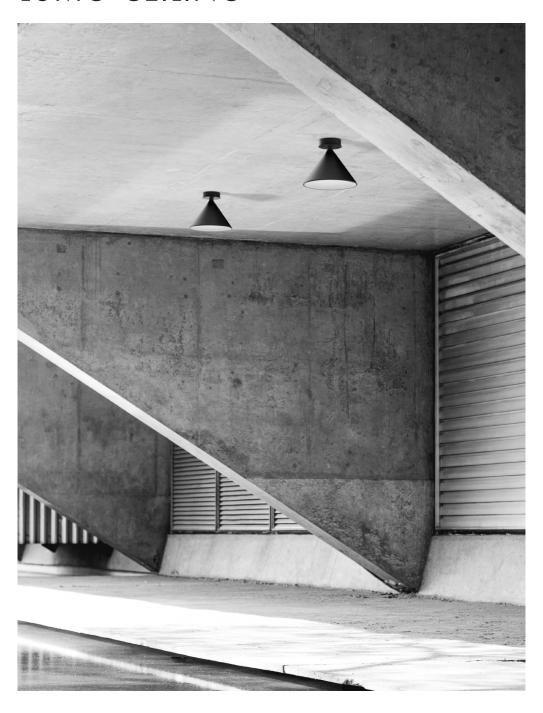

# HOOP DROP

#### HOOP LARGE

We're introducing two exciting new options: a sleek drop-formed design and an XL version.

These additions offer fresh expressions and expand the versatility of the Hoop family, making them even more suitable for your projects.

Whether you prefer a single pendant or want to create striking group installations, these new extensions will elevate your design possibilities.

Design FRONT 2024