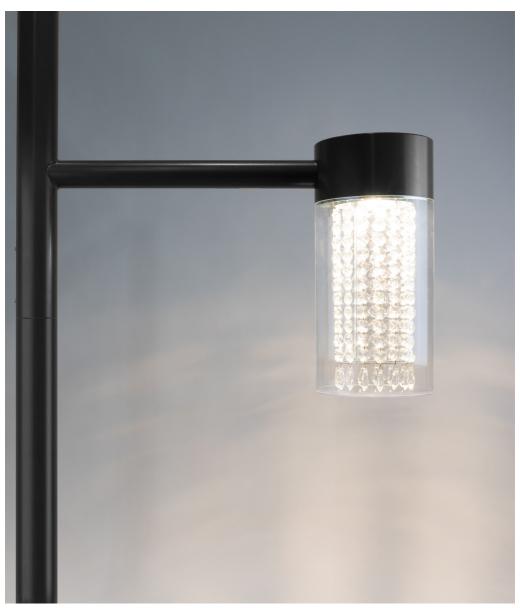

# LUMO CEILING

LYX was created with the vision of adding that extra, something exclusive, something beyond the ordinary to urban spaces. It is a luminaire that celebrates light by allowing it to break, sparkle, and gleam in beautifully polished prisms, resembling the spring sun on glittering fresh snow. LYX is not the type of post luminaire that eyes avoid to protect night vision; it is something one seeks with the gaze, a beautiful and mood-setting ornament.

Design Jan Forsmark 2024