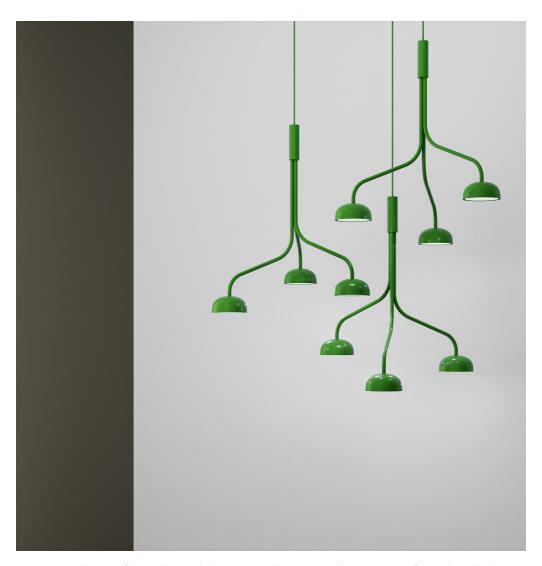

## CURVE CLUSTER

Curve is a collection of lamps that, with their organic shapes, give the impression of growth and adapt to their surroundings. The pieces in the collection mimic the organic development of a sprouting plant or mushroom, starting from a small and sturdy base.

The most recent addition, Curve Cluster, features three branches bundled together to form a pendant lamp. Curve Cluster can function as a standalone light or be combined with multiple pieces to create an organic chandelier. The lamp can also be customized with either lamp shades in painted metal or glass globes in different sizes.

Design FRONT 2024